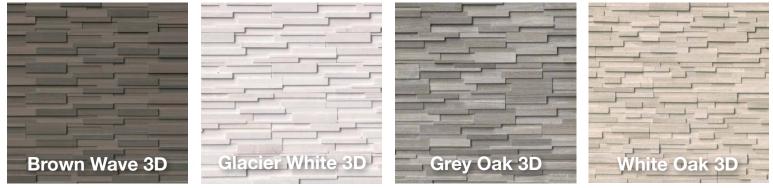

Key Features

- Highest quality imported natural stone with colors that, unlike manufactured stone, will last a lifetime and never fade
- · Captures the colors and variations found in nature
- Three-dimensional design provides texture, depth and movement creating interest and character
- Each panel measures 6" x 24" for easy installation
- · Perfect for interior or exterior applications
- Carefully crafted color pallets designed to enhance transitional and contemporary spaces
- Matching 6" x 12" corners for every profile and color