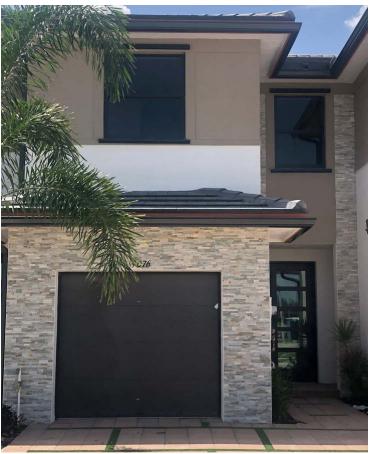

Key Features

- Highest quality imported natural stone with colors that, unlike manufactured stone, will last a lifetime and never fade
- · Captures the colors and variations found in nature
- Three-dimensional design provides texture, depth and movement creating interest and character
- Each panel measures 6" x 24" for easy installation
- · Perfect for interior or exterior applications
- Carefully crafted color pallets designed to enhance transitional and contemporary spaces
- Matching 6" x 12" corners for every profile and color