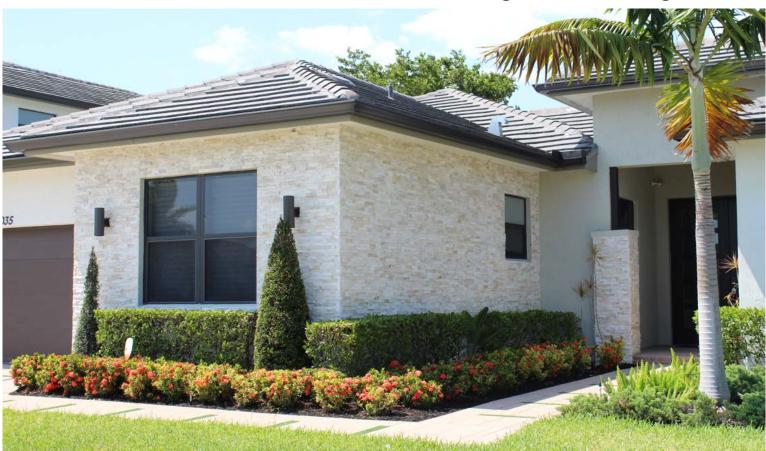

Key Features

- Highest quality imported natural stone with colors that, unlike manufactured stone, will last a lifetime and never fade
- · Captures the colors and variations found in nature
- Three-dimensional design provides texture, depth and movement creating interest and character
- Each panel measures 6" x 24" for easy installation
- · Perfect for interior or exterior applications
- Carefully crafted color pallets designed to enhance transitional and contemporary spaces
- Matching 6" x 12" corners for every profile and color