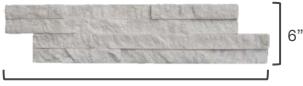

Key Features

- Highest quality imported natural stone with colors that, unlike manufactured stone, will last a lifetime and never fade
- · Captures the colors and variations found in nature
- Three-dimensional design provides texture, depth and movement creating interest and character
- Each panel measures 6" x 24" for easy installation
- · Perfect for interior or exterior applications
- Carefully crafted color pallets designed to enhance transitional and contemporary spaces
- Matching 6" x 12" corners for every profile and color