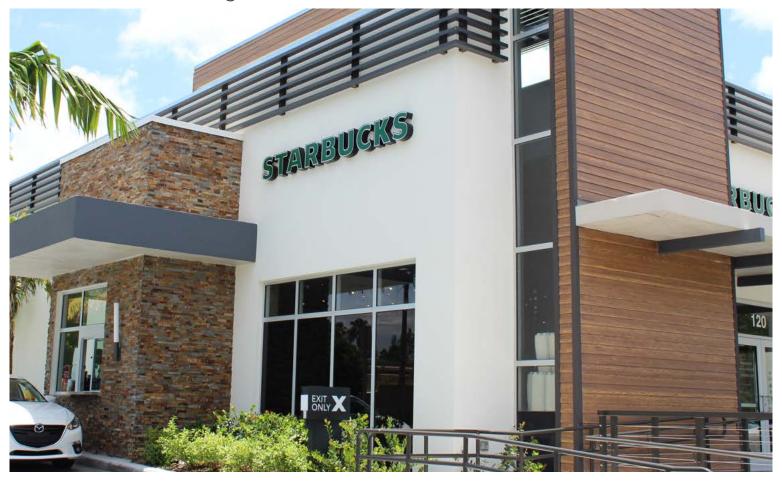

Key Features

- Highest quality imported natural stone with colors that, unlike manufactured stone, will last a lifetime and never fade
- · Captures the colors and variations found in nature
- Three-dimensional design provides texture, depth and movement creating interest and character
- Each panel measures 6" x 24" for easy installation
- · Perfect for interior or exterior applications
- Carefully crafted color pallets designed to enhance transitional and contemporary spaces
- Matching 6" x 12" corners for every profile and color