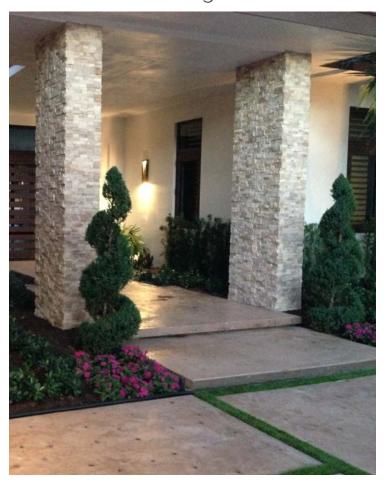

Key Features

- Highest quality imported natural stone with colors that, unlike manufactured stone, will last a lifetime and never fade
- · Captures the colors and variations found in nature
- Three-dimensional design provides texture, depth and movement creating interest and character
- Each panel measures 6" x 24" for easy installation
- · Perfect for interior or exterior applications
- Carefully crafted color pallets designed to enhance transitional and contemporary spaces
- Matching 6" x 12" corners for every profile and color