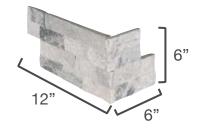

#### Flat Panels

Two Piece Corners

Key Features

- Highest quality imported natural stone with colors that, unlike manufactured stone, will last a lifetime and never fade
- · Captures the colors and variations found in nature
- Three-dimensional design provides texture, depth and movement creating interest and character
- Each panel measures 6" x 24" for easy installation
- · Perfect for interior or exterior applications
- Carefully crafted color pallets designed to enhance transitional and contemporary spaces
- Matching 6" x 12" corners for every profile and color