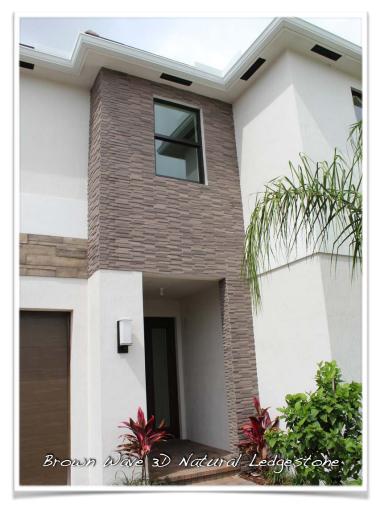

Key Features

- Highest quality imported natural stone with colors that, unlike manufactured stone, will last a lifetime and never fade
- · Captures the colors and variations found in nature
- Three-dimensional design provides texture, depth and movement creating interest and character
- Each panel measures 6" x 24" for easy installation
- · Perfect for interior or exterior applications
- Carefully crafted color pallets designed to enhance transitional and contemporary spaces
- Matching 6" x 12" corners for every profile and color