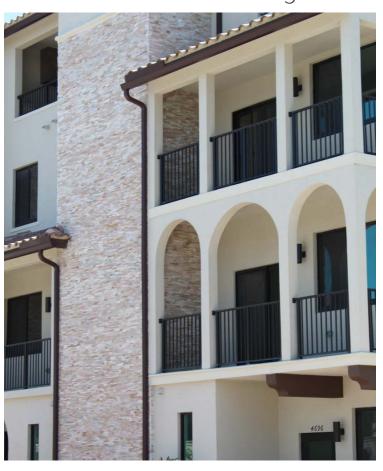

#### Autumn Natural Ledgestone

The versatility and unique ability to compliment almost any aesthetic has catapulted Natural Ledgestone into one of the most popular materials used for residential and commercial projects today. Architects, interior designers, contractors and homeowners appreciate the value this natural stone brings to virtually any design. Whether contemporary, transitional or traditional, there is a color and a profile to suit any style.

Key Features

- Highest quality imported natural stone with colors that, unlike manufactured stone, will last a lifetime and never fade
- · Captures the colors and variations found in nature
- Three-dimensional design provides texture, depth and movement creating interest and character
- Each panel measures 6" x 24" for easy installation
- · Perfect for interior or exterior applications
- Carefully crafted color pallets designed to enhance transitional and contemporary spaces
- Matching 6" x 12" corners for every profile and color