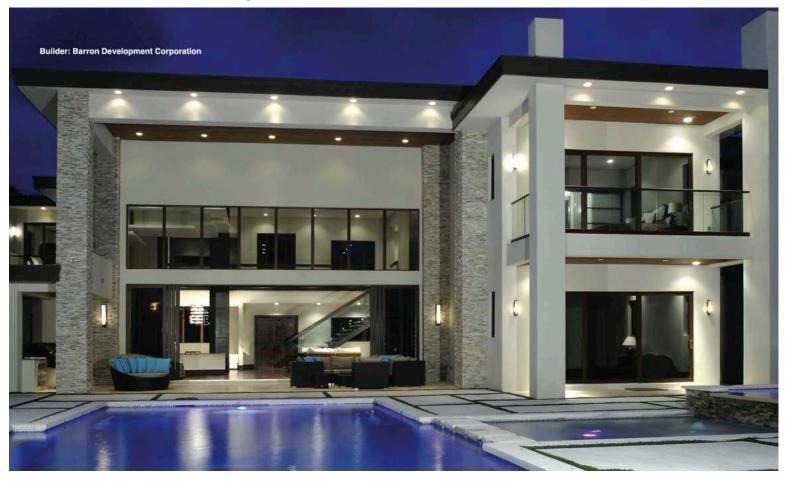

Key Features

- Highest quality imported natural stone with colors that, unlike manufactured stone, will last a lifetime and never fade
- · Captures the colors and variations found in nature
- Three-dimensional design provides texture, depth and movement creating interest and character
- Each panel measures 6" x 24" for easy installation
- · Perfect for interior or exterior applications
- Carefully crafted color pallets designed to enhance transitional and contemporary spaces
- Matching 6" x 12" corners for every profile and color