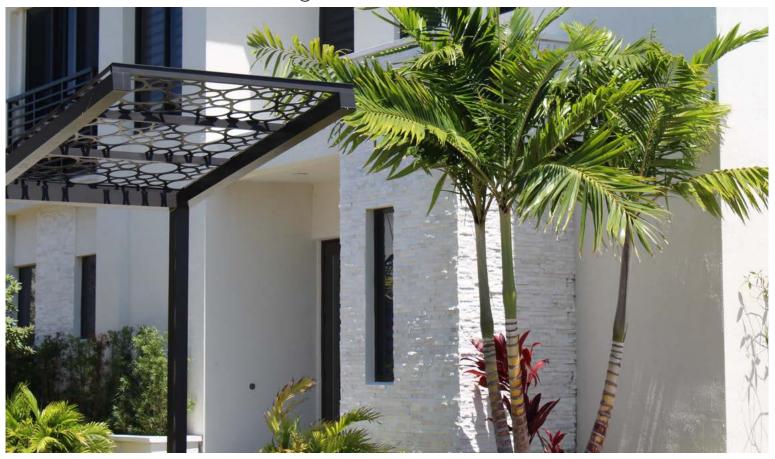

Key Features

- Highest quality imported natural stone with colors that, unlike manufactured stone, will last a lifetime and never fade
- · Captures the colors and variations found in nature
- Three-dimensional design provides texture, depth and movement creating interest and character
- Each panel measures 6" x 24" for easy installation
- · Perfect for interior or exterior applications
- Carefully crafted color pallets designed to enhance transitional and contemporary spaces
- Matching 6" x 12" corners for every profile and color