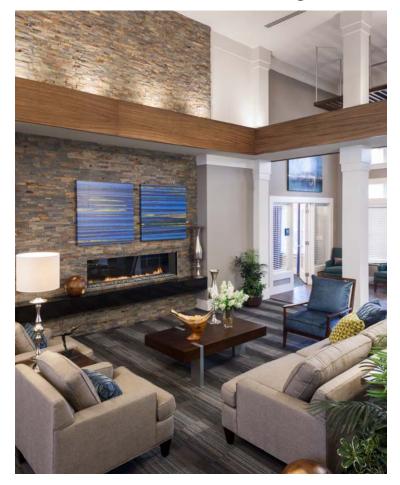

Key Features

- Highest quality imported natural stone with colors that, unlike manufactured stone, will last a lifetime and never fade
- · Captures the colors and variations found in nature
- Three-dimensional design provides texture, depth and movement creating interest and character
- Each panel measures 6" x 24" for easy installation
- · Perfect for interior or exterior applications
- Carefully crafted color pallets designed to enhance transitional and contemporary spaces
- Matching 6" x 12" corners for every profile and color