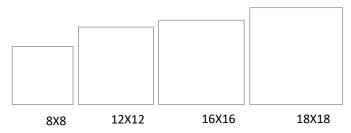

## SQUARE

| Traditional | Raw Non-sealed | Oil Sealed |
|-------------|----------------|------------|
| Gas         | Raw Non-sealed | Oil Sealed |
| Manganese   | Raw Non-sealed | Oil Sealed |