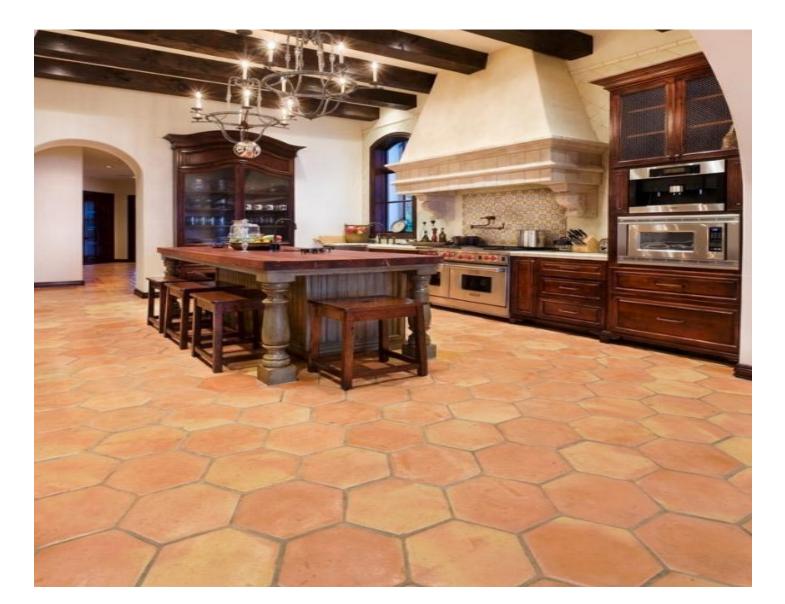

### HEXAGON

| Traditional | Raw Non-sealed | Oil Sealed |
|-------------|----------------|------------|
| Gas         | Raw Non-sealed | Oil Sealed |
| Manganese   | Raw Non-sealed | Oil Sealed |
|             |                |            |