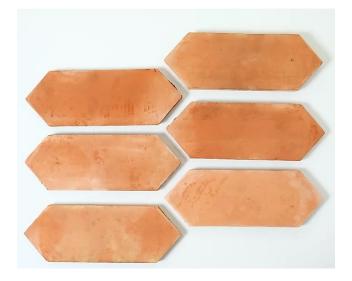

#### SAN FELIPE 9X12

| Traditional | Raw Non-sealed | Oil Sealed |
|-------------|----------------|------------|
| Gas         | Raw Non-sealed | Oil Sealed |
| Manganese   | Raw Non-sealed | Oil Sealed |