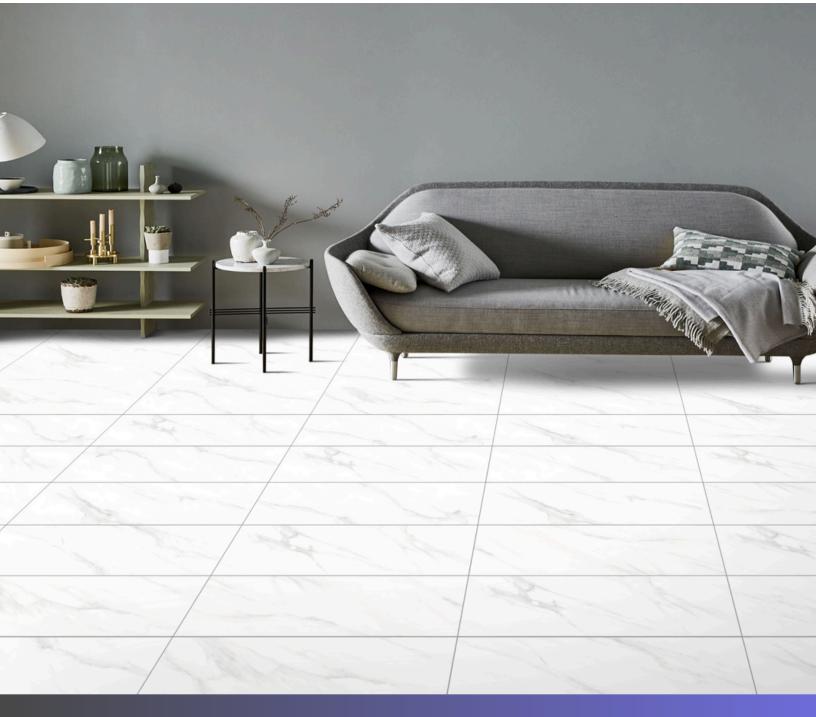

#### **SMOKE BIANCO**

The Stony Dream Collection recreates the classic look of marble with all the benefits of an affordable porcelain. These tiles beautifully mirror the dramatic veins and color variations found in natural marble, creating a durable result that is almost indistinguishable from the real thing.

With a bold black and white pattern, the Panda White Polished Porcelain tiles perfectly replicate the dramatic and distinct look of Panda White marble. The polished finish provides a reflective glow that can brighten up any space, supporting and expanding its architectural traits. Capitalizing on the low-maintenance quality of porcelain, the Panda Natural tiles are stain-resistant, water repellant, and don't require any special sealing, making them perfect for a durable wall installation.