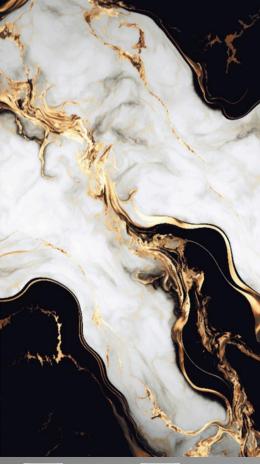

#### ONIX ORO

Make a statement of regal opulence with the Onyx Collection. Inspired by the rich layers and dramatic veining of gemstone, this stunning line of decorative porcelain tiles mirrors the latest crown jewel in the world of design – the onyx collection is using a unique printing technology to showcase the striking beauty of the natural onyx marble striations with all the benefits of porcelain.

Introduce a gold touch to your space without the price tag. The Basic Onyx Oro is a polished porcelain tile that captures the beauty of real stone with the durability of porcelain. The white background and gold/creamy veining gives the tile a sense of movement and creates an atmosphere of class. Use in your living room, bathroom or kitchen to give your space an undeniably concept look.