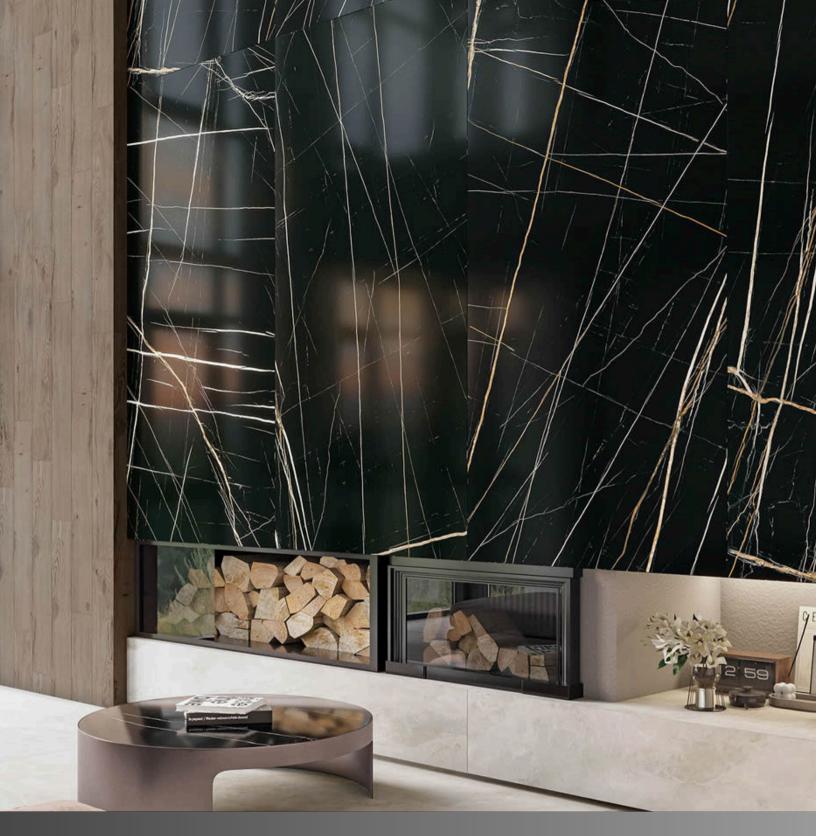

#### MARQUINA BLACK

The Polished Nero Marquina is a rich, velvety black large format tile. Cover walls or floors with this glamorous and mysterious classic piece to create a stunning ambiance. Marquina Black striking black marble-look will elevate your space and leave behind a trail of admirers after they get a glimpse of its beauty. All the sophistication of real marble is delivered in this polish porcelain tile. The contrasting white veining adds another level of powerful appeal to this piece. Use on the floors of your kitchen, or bathroom to captivate and make a spectacular impact.