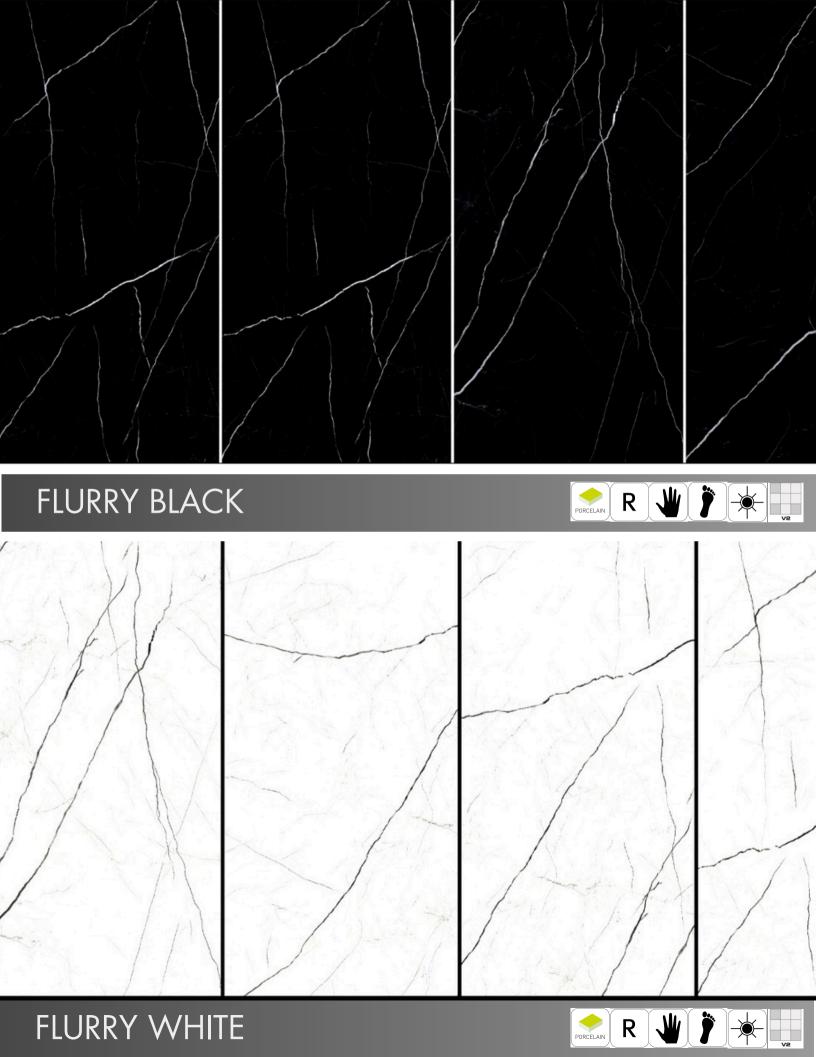

2"x32" | 24"x24"
Random Variation with a high resolution

















### NOVANO BIANCO

The Novano Collection recreates the urban look of concrete with all the benefits of an affordable porcelain. These tiles beautifully and modernize your spaces.

Surface: High Definition Inkjet Brillo Type: Glazed Porcelain Rectified Size: 24"x48" | 32"x32" | 24"x24" Random Variation with a high resolution











24"x48"

24"x24"



### NOVANO BIANCO





## DEL MAR

















## NOX BLACK

















### BELLEZA



















# KALSEDON



















## BLUETTA

Surface: High Definition Inkjet Brillo Type: Glazed Porcelain Rectified Size: 24"x48" | 32"x32" | 24"x24" Random Variation with a high resolution

















24"x48"



## FRISTON GOLD





























### HAVSTA CAMEL

The Novano Collection recreates the urban look of concrete with all the benefits of an affordable porcelain. These tiles beautifully and modernize your spaces.

Surface: High Definition Inkjet Brillo
Type: Glazed Porcelain Rectified
Size: 24"x48" | 32"x32" | 24"x24"
Random Variation with a high resolution













### HAVSTA NATURAL

The Novano Collection recreates the urban look of concrete with all the benefits of an affordable porcelain. These tiles beautifully and modernize your spaces.

Surface: High Definition Inkjet Brillo
Type: Glazed Porcelain Rectified
Size: 24"x48" | 32"x32" | 24"x24"
Random Variation with a high resolution















## HAVSTA BEIGE

The Novano Collection recreates the urban look of concrete with all the benefits of an affordable p