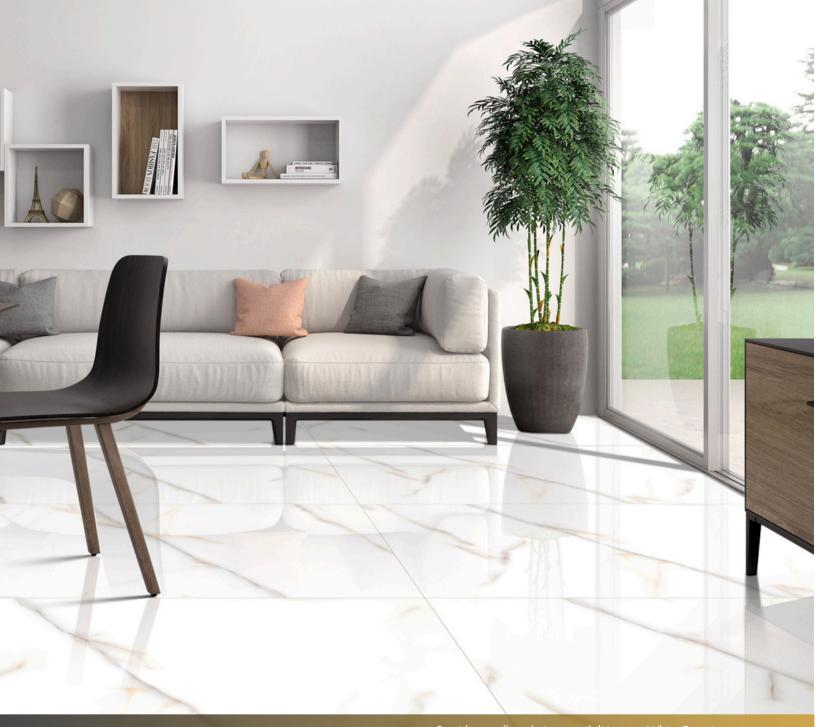

#### WHITE ONYX

Make a statement of regal opulence with the Onyx Collection. Inspired by the rich layers and dramatic veining of gemstone, this stunning line of decorative porcelain tiles mirrors the latest crown jewel in the world of design – the onyx collection is using a unique printing technology to showcase the striking beauty of the natural onyx marble striations with all the benefits of porcelain.

Providing endless design possibilities, our White Onyx incorporates contemporary patterns with the timeless beauty of this warmly sophisticated marble. The white bottom of these marble tiles serves as the perfect backdrop for the delicate thin pencil veins and beautiful spots of natural color variation, creating a minimalist yet grounded look.

Available in a polished finish the White