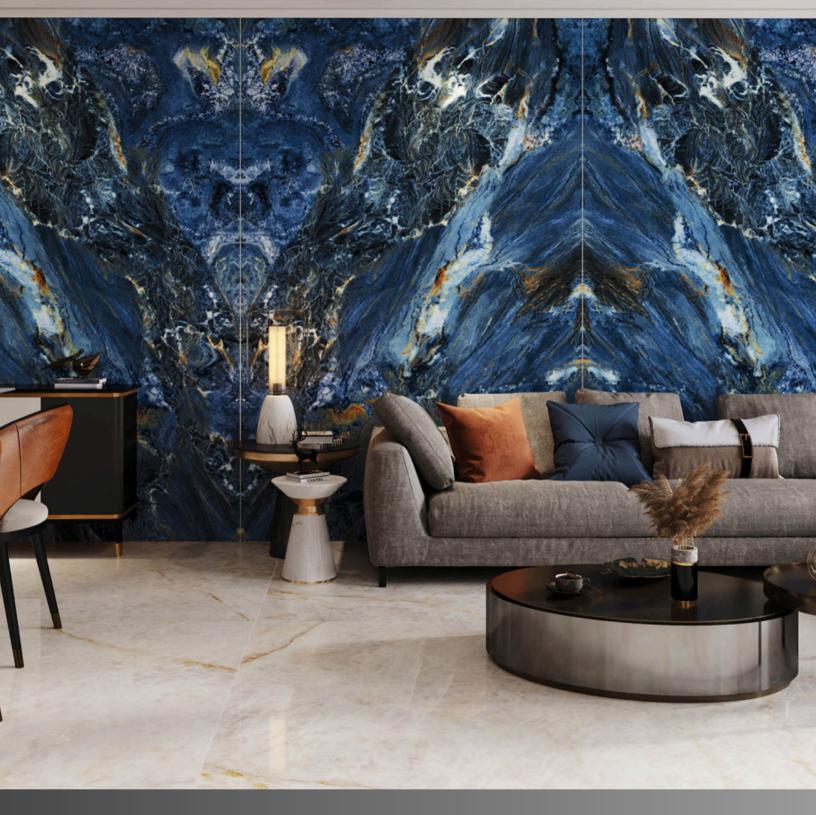

## ZARA BLUE

# AIZHU BLUE

# OCEAN BLUE

Surface: High Definition Inkjet Brillo
Type: Glazed Porcelain Rectified
Size: 24"x48" | 32"x32" | 24"x24"
Random Variation with a high resolution

24"x48" 24"x24" 32"x32"