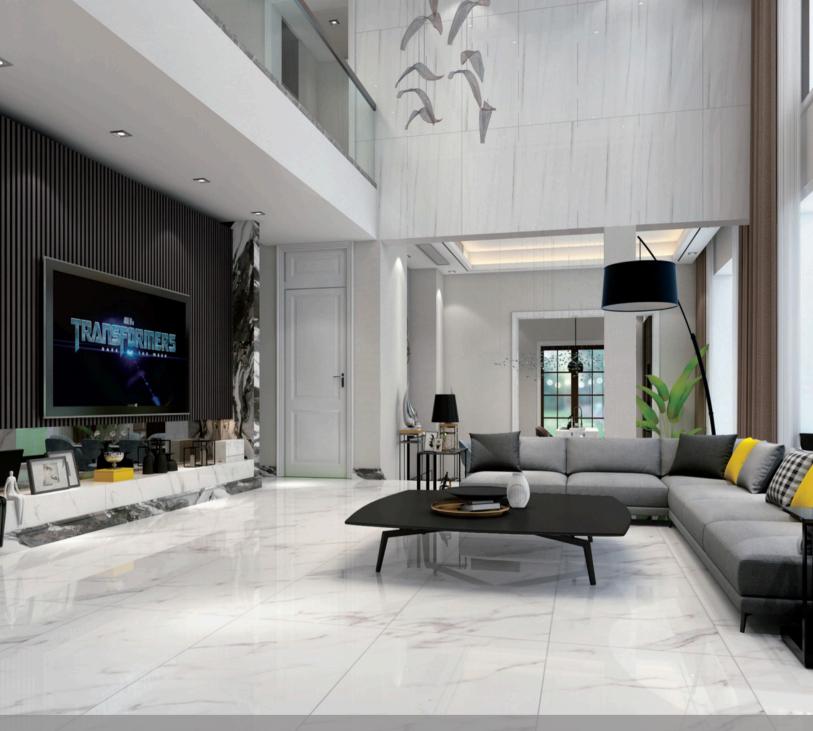

Available in a polished finish the White Onyx tiles are suitable for both floor and wall residential installation.

Surface: High Definition Inkjet Brillo Type: Glazed Porcelain Rectified Size: 24"x48" | 32"x32" | 24"x 24"

Size: 24"x48" | 32"x32" | 24"x 24"

Random Variation with a high resolution

24"x48" 24"x24"