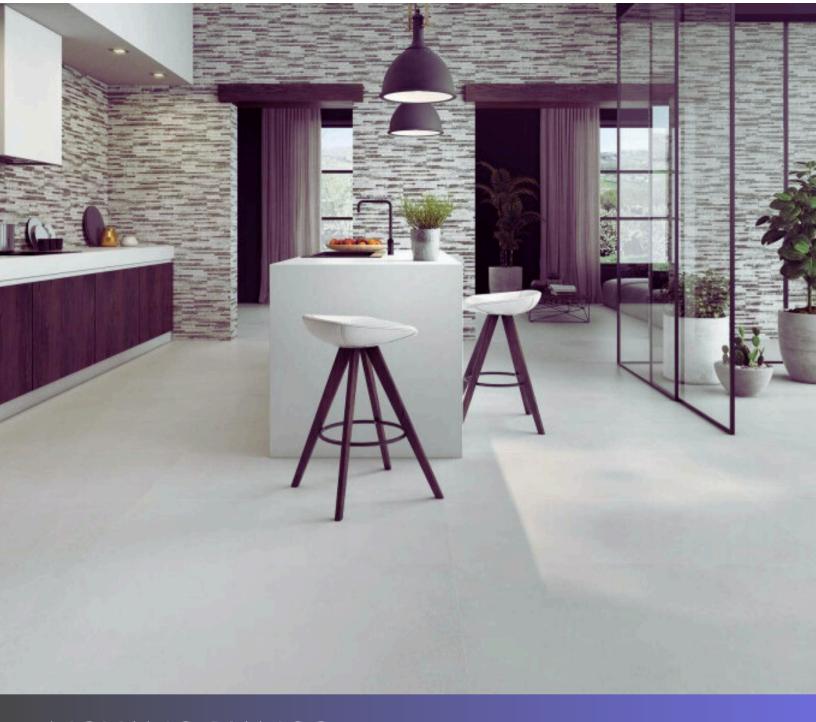

### NOVANO BIANCO

The Novano Collection recreates the urban look of concrete with all the benefits of an affordable porcelain. These tiles beautifully and modernize your spaces.

Surface: High Definition Inkjet Brillo Type: Glazed Porcelain Rectified Size: 24"x48" | 32"x32" | 24"x24" Random Variation with a high resolution