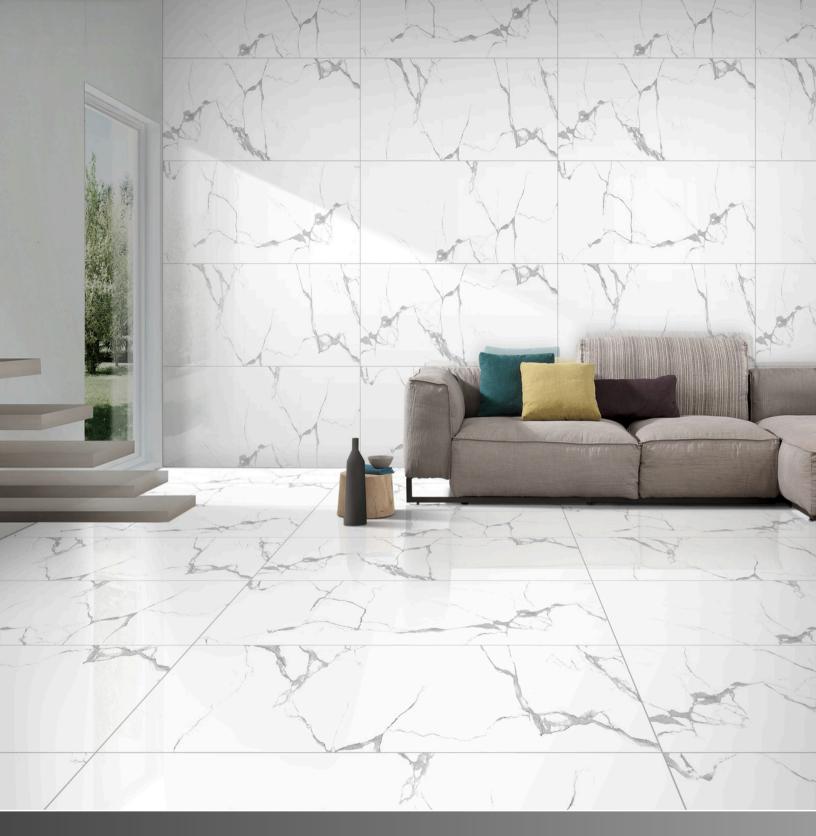

#### CALACATTA WHITE

The Calacatta Collection recreates the classic look of marble with all the benefits of an affordable porcelain. These tiles beautifully mirror the dramatic veins and color variations found in natural marble, creating a durable result that is almost indistinguishable from the real thing.

Calacatta White marble creates a striking floor or wall for any room in your home. Calacatta White Polished Marble Tile is a chic, endlessly inspiring marble option. Known for its bright white appearance and dramatic, gray veining, it makes any space pop in a sophisticated way. Use on walls or floors. Natural stones are products of nature, therefore, variations in color, pattern, texture, and veining will occur.

and more with this polished porcelain piece.

Surface: High Definition Inkjet Brillo Type: Glazed Porcelain Rectified Size: 24"x48" | 32"x32" | 24"x24" Random Variation with a high resolution

24"x48"