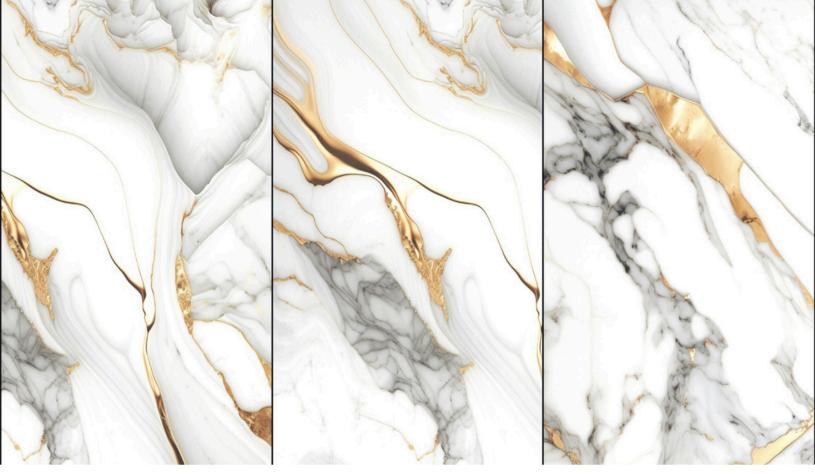

#### WHITE ONYX

Make a statement of regal opulence with the Onyx Collection. Inspired by the rich layers and dramatic veining of gemstone, this stunning line of decorative porcelain tiles mirrors the latest crown jewel in the world of design – the onyx collection is using a unique printing technology to showcase the striking beauty of the natural onyx marble striations with all the benefits of porcelain.

Providing endless design possibilities, our White Onyx incorporates contemporary patterns with the timeless beauty of this warmly sophisticated marble. The white bottom of these marble tiles serves as the perfect backdrop for the delicate thin pencil veins and beautiful spots of natural color variation, creating a minimalist yet grounded look.

Available in a polished finish the White Onyx tiles are suitable for both floor and wall residential installation.

Surface: High Definition Inkjet Brillo Type: Glazed Porcelain Rectified Size: 24"x48" | 32"x32" | 24"x 24"