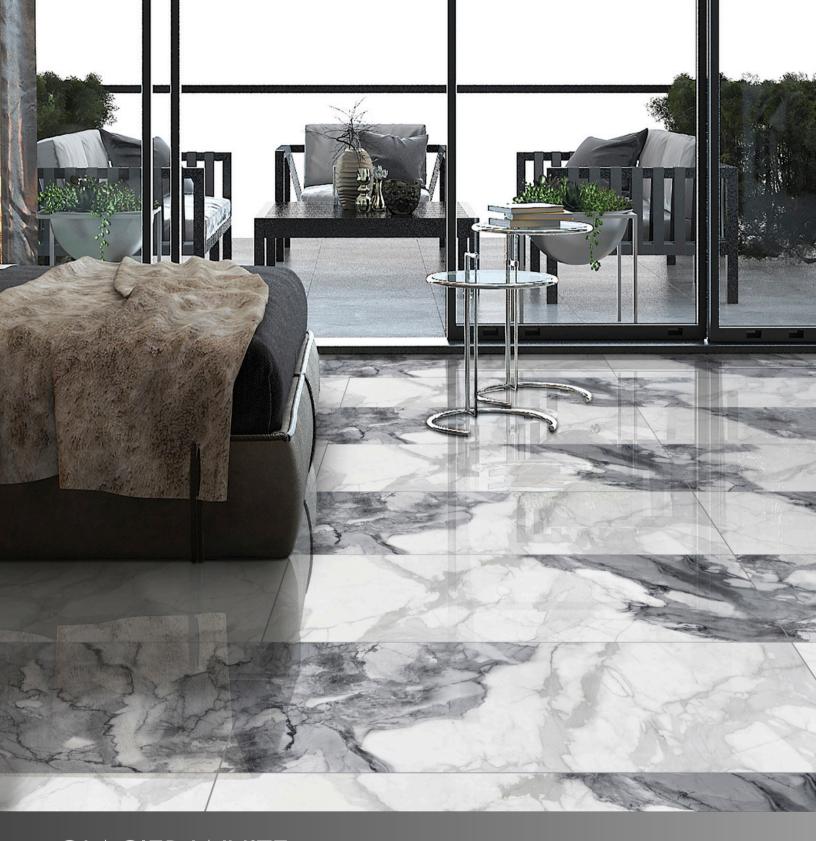

#### WHITE ONYX

Make a statement of regal opulence with the Onyx Collection. Inspired by the rich layers and dramatic veining of gemstone, this stunning line of decorative porcelain tiles mirrors the latest crown jewel in the world of design – the onyx collection is using a unique printing technology to showcase the striking beauty of the natural onyx marble striations with all the benefits of porcelain.

Providing endless design possibilities, our White Onyx incorporates contemporary patterns with the timeless beauty of this warmly sophisticated marble. The white bottom of these marble tiles serves as the perfect backdrop for the delicate thin pencil veins and beautiful spots of natural color variation, creating a minimalist yet grounded look.

Available in a polished finish the White Onyx tiles are suitable for both floor and wall residential installation.

Surface: High Definition Inkjet Brillo Type: Glazed Porcelain Rectified Size: 24"x48" | 32"x32" | 24"x 24"

Size: 24"x48" | 32"x32" | 24"x 24"

Random Variation with a high resolution

24"x48" 24"x24"