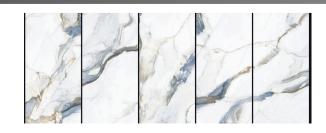

#### MATRIX STATUARIO

The Statuario Collection recreates the classic look of marble with all the benefits of an affordable porcelain. These tiles beautifully mirror the dramatic veins and color variations found in natural marble, creating a durable result that is almost indistinguishable from the real thing.

Statuario Polished Porcelain tiles replicate the distinct gray veining throughout a warm white surface, creating a striking and bold pattern.

These large-format tiles allow for elegant application in large spaces, as a polished finish enhances a glamorous visual with a sleek reflective shine.