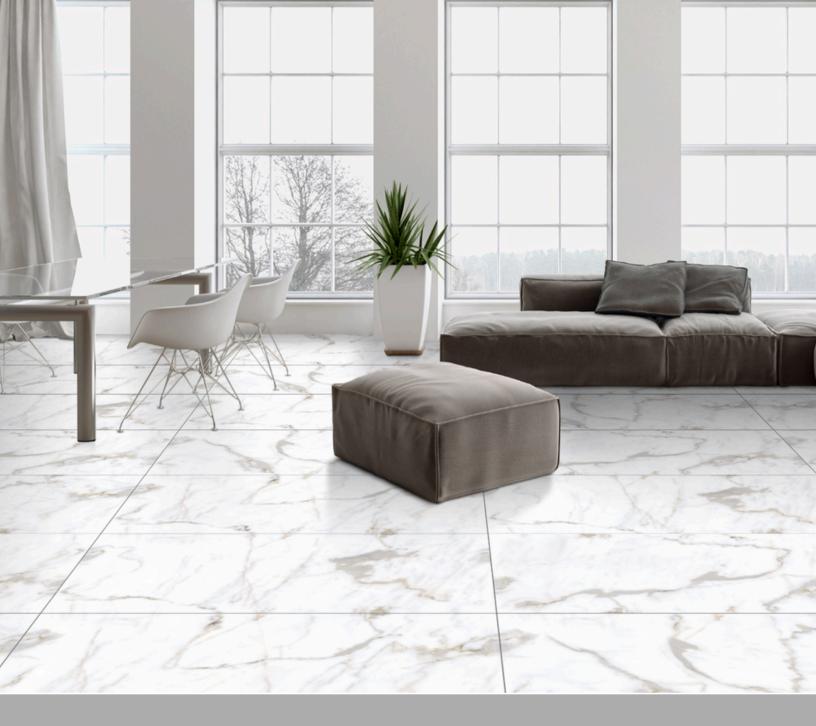

#### WHITE ONYX

Make a statement of regal opulence with the Onyx Collection. Inspired by the rich layers and dramatic veining of gemstone, this stunning line of decorative porcelain tiles mirrors the latest crown jewel in the world of design – the onyx collection is using a unique printing technology to showcase the striking beauty of the natural onyx marble striations with all the benefits of porcelain.

Providing endless design possibilities, our White Onyx incorporates contemporary patterns with the timeless beauty of this warmly sophisticated marble. The white bottom of these marble tiles serves as the perfect backdrop for the delicate thin pencil veins and beautiful spots of natural color variation, creating a minimalist yet grounded look.

Available in a polished finish the White Onyx tiles are suitable for both floor and wall residential installation.

Surface: High Definition Inkjet Brillo Type: Glazed Porcelain Rectified Size: 24"x48" | 32"x32" | 24"x 24"