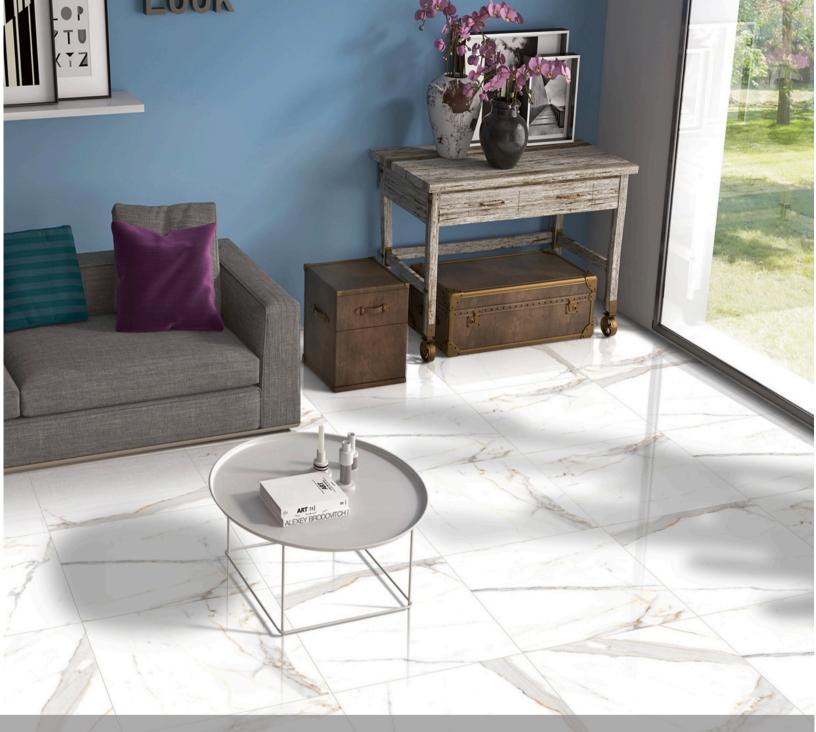

#### CALACATTA WHITE

The Calacatta Collection recreates the classic look of marble with all the benefits of an affordable porcelain. These tiles beautifully mirror the dramatic veins and color variations found in natural marble, creating a durable result that is almost indistinguishable from the real thing.

Calacatta White marble creates a striking floor or wall for any room in your home. Calacatta White Polished Marble Tile is a chic, endlessly inspiring marble option. Known for its bright white appearance and dramatic, gray veining, it makes any space pop in a sophisticated way. Use on walls or floors. Natural stones are products of nature, therefore, variations in color, pattern, texture, and veining will occur.

and more with this polished porcelain piece.

Surface: High Definition Inkjet Brillo Type: Glazed Porcelain Rectified Size: 24"x48" | 32"x32" | 24"x24" Random Variation with a high resolution

24"x48"