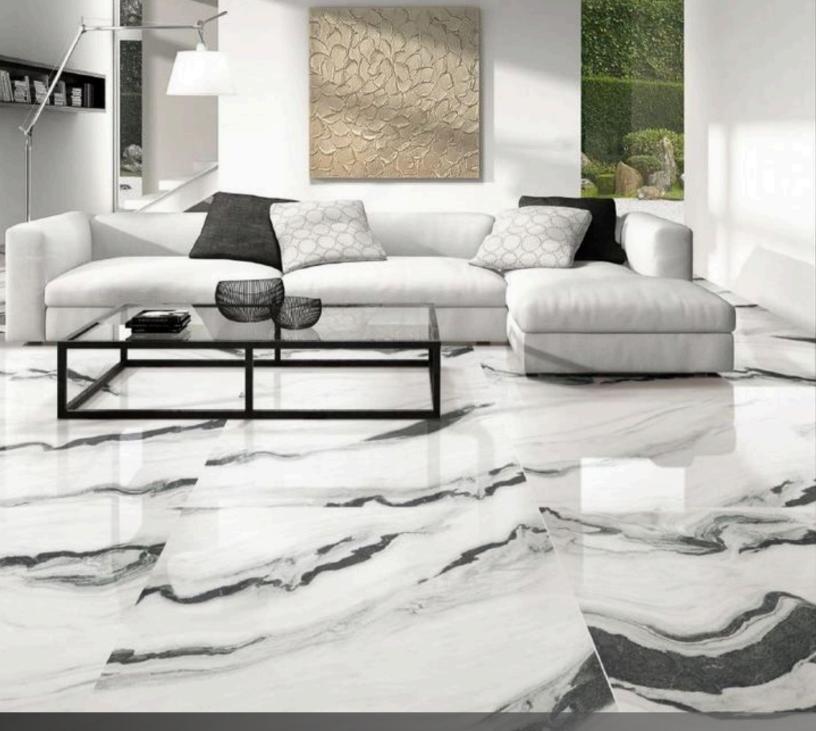

#### WHITE ONYX

Make a statement of regal opulence with the Onyx Collection. Inspired by the rich layers and dramatic veining of gemstone, this stunning line of decorative porcelain tiles mirrors the latest crown jewel in the world of design – the onyx collection is using a unique printing technology to showcase the striking beauty of the natural onyx marble striations with all the benefits of porcelain.

Providing endless design possibilities, our White Onyx incorporates contemporary patterns with the timeless beauty of this warmly sophisticated marble. The white bottom of these marble tiles serves as the perfect backdrop for the delicate thin pencil veins and beautiful spots of natural color variation, creating a minimalist yet grounded look.

Available in a polished finish the White Onyx tiles are suitable for both floor and wall residential installation.

Surface: High Definition Inkjet Brillo Type: Glazed Porcelain Rectified Size: 24"x48" | 32"x32" | 24"x 24"