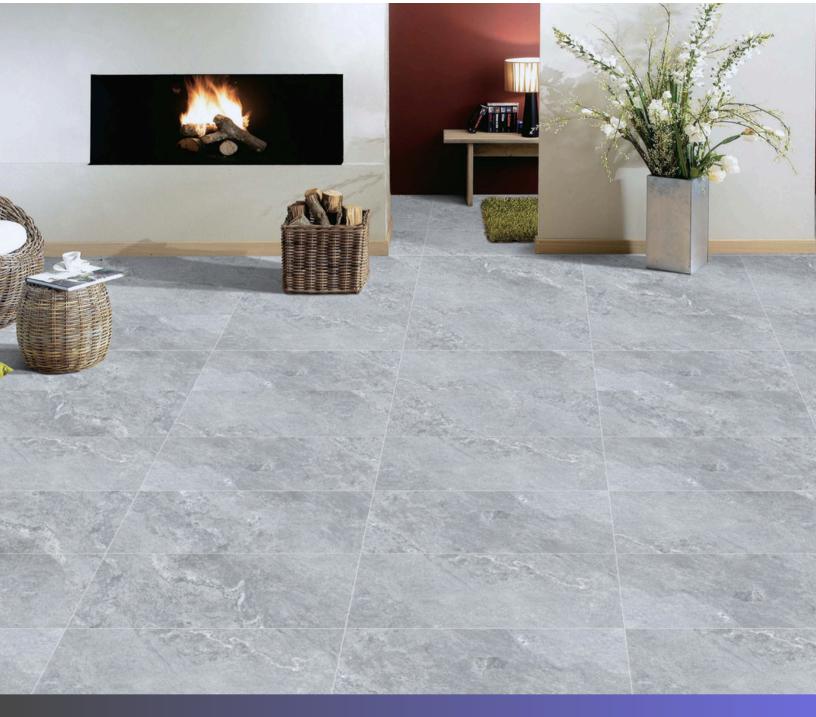

#### MARBLE GOLDEN GREY

The Calacatta Collection recreates the classic look of marble with all the benefits of an affordable porcelain. These tiles beautifully mirror the dramatic veins and color variations found in natural marble, creating a durable result that is almost indistinguishable

Surface: High Definition Inkjet Brillo Type: Glazed Porcelain Rectified Size: 24"x48" | 32"x32" | 24"x24" Random Variation with a high resolution Marble Golden Grey. This polished marble porcelain tile is ideal for flooring, natural feeling to your bathroom, kitchen, or any other decorated floors and

24"x48" 24"x24"