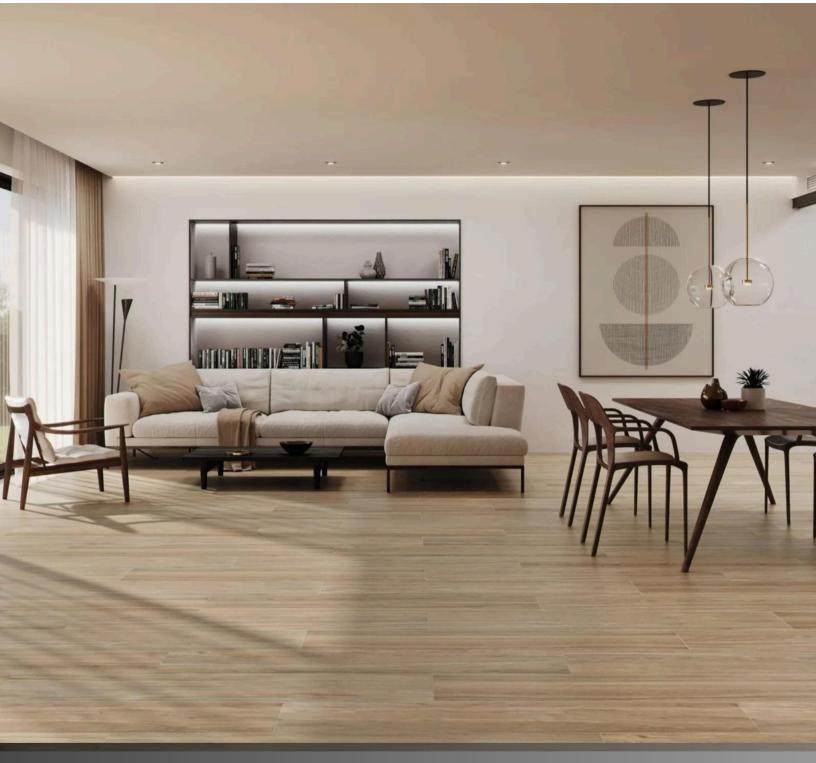

### HAVSTA CAMEL

The Novano Collection recreates the urban look of concrete with all the benefits of an affordable porcelain. These tiles beautifully and modernize your spaces.

Surface: High Definition Inkjet Brillo
Type: Glazed Porcelain Rectified
Size: 24"x48" | 32"x32" | 24"x24"
Random Variation with a high resolution

### HAVSTA NATURAL

The Novano Collection recreates the urban look of concrete with all the benefits of an affordable porcelain. These tiles beautifully and modernize your spaces.

Surface: High Definition Inkjet Brillo
Type: Glazed Porcelain Rectified
Size: 24"x48" | 32"x32" | 24"x24"
Random Variation with a high resolution

## HAVSTA BEIGE

The Novano Collection recreates the urban look of concrete with all the benefits of an affordable porcelain. These tiles beautifully and modernize your spaces.

Surface: High Definition Inkjet Brillo Type: Glazed Porcelain Rectified Size: 24"x48" | 32"x32" | 24"x24" Random Variation with a high resolution

### HAVSTA BROWN

The Novano Collection recreates the urban look of concrete with all the benefits of an affordable porcelain. These tiles beautifully and modernize your spaces.

Surface: High Definition Inkjet Brillo
Type: Glazed Porcelain Rectified
Size: 24"x48" | 32"x32" | 24"x24"
Random Variation with a high resolution