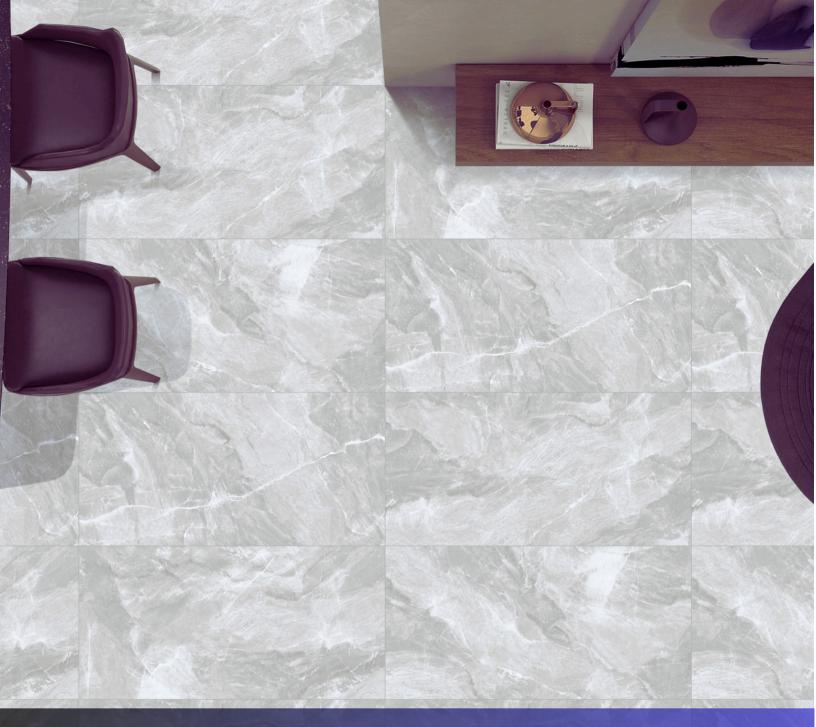

#### WHITE ONYX

Make a statement of regal opulence with the Onyx Collection. Inspired by the rich layers and dramatic veining of gemstone, this stunning line of decorative porcelain tiles mirrors the latest crown jewel in the world of design – the onyx collection is using a unique printing technology to showcase the striking beauty of the natural onyx marble striations with all the benefits of porcelain.

Providing endless design possibilities, our White Onyx incorporates contemporary patterns with the timeless beauty of this warmly sophisticated marble. The white bottom of these marble tiles serves as the perfect backdrop for the delicate thin pencil veins and beautiful spots of natural color variation, creating a minimalist yet grounded look.

Available in a polished finish the White Onyx tiles are suitable for both floor and wall residential installation.

Surface: High Definition Inkjet Brillo Type: Glazed Porcelain Rectified Size: 24"x48" | 32"x32" | 24"x 24"