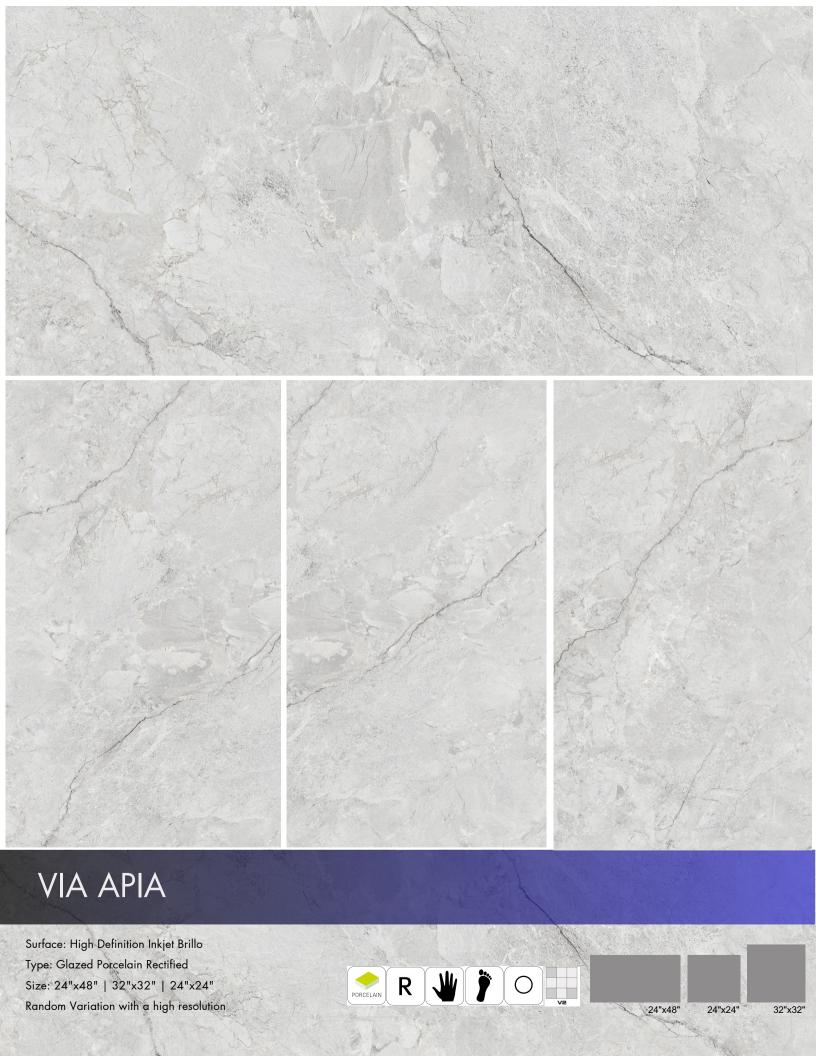

#### VIA APIA

The Stony Dream Collection recreates the classic look of marble with all the benefits of an affordable porcelain. These tiles beautifully mirror the dramatic veins and color variations found in natural marble, creating a durable result that is almost indistinguishable from the real thing.

With a bold black and white pattern, the Panda White Polished Porcelain tiles perfectly replicate the dramatic and distinct look of Panda White marble. The polished finish provides a reflective glow that can brighten up any space, supporting and expanding its architectural traits. Capitalizing on the low-maintenance quality of porcelain, the Panda Natural tiles are stain-resistant, water repellant, and don't require any special sealing, making them perfect for a durable wall installation.

Surface: High Definition Inkjet Brillo
Type: Glazed Porcelain Rectified
Size: 24"x48" | 32"x32" | 24"x24"
Random Variation with a high resolution

24"x48" 24"x24"