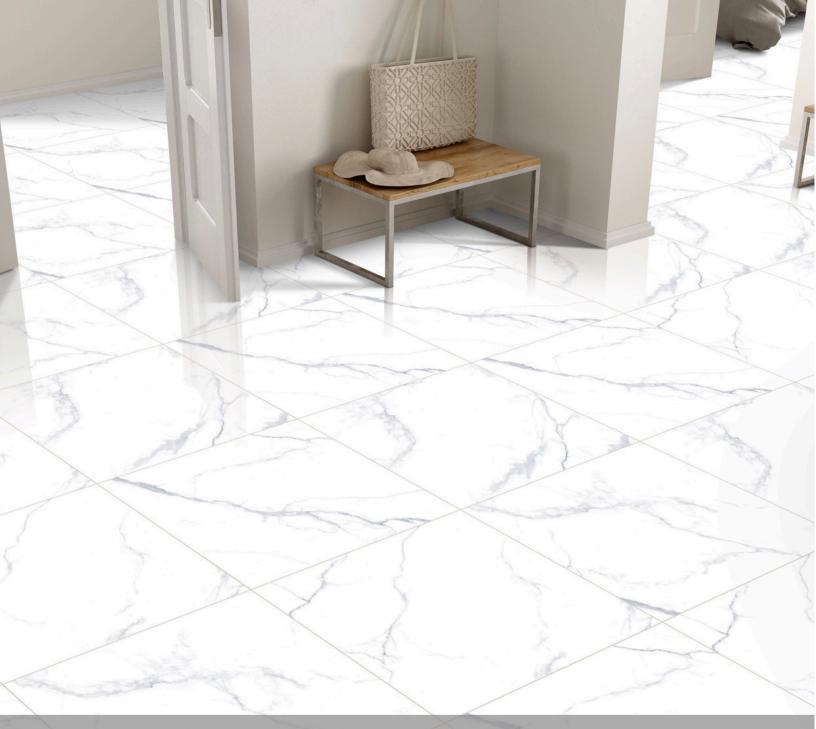

#### WHITE ONYX

Make a statement of regal opulence with the Onyx Collection. Inspired by the rich layers and dramatic veining of gemstone, this stunning line of decorative porcelain tiles mirrors the latest crown jewel in the world of design – the onyx collection is using a unique printing technology to showcase the striking beauty of the natural onyx marble striations with all the benefits of porcelain.

Providing endless design possibilities, our White Onyx incorporates contemporary patterns with the timeless beauty of this warmly sophisticated marble. The white bottom of these marble tiles serves as the perfect backdrop for the delicate thin pencil veins and beautiful spots of natural color variation, creating a minimalist yet grounded look.

Available in a polished finish the White Onyx tiles are suitable for both floor and wall residential installation.

Surface: High Definition Inkjet Brillo Type: Glazed Porcelain Rectified Size: 24"x48" | 32"x32" | 24"x 24"