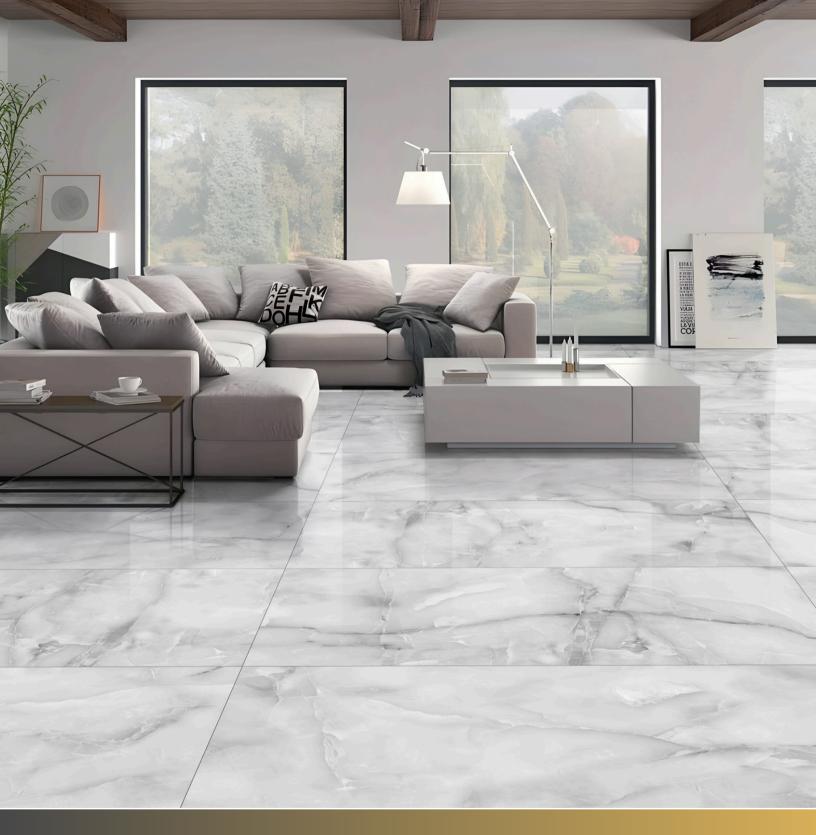

#### WHITE ONYX

Make a statement of regal opulence with the Onyx Collection. Inspired by the rich layers and dramatic veining of gemstone, this stunning line of decorative porcelain tiles mirrors the latest crown jewel in the world of design – the onyx collection is using a unique printing technology to showcase the striking beauty of the natural onyx marble striations with all the benefits of porcelain.

Providing endless design possibilities, our White Onyx incorporates contemporary patterns with the timeless beauty of this warmly sophisticated marble. The white bottom of these marble tiles serves as the perfect backdrop for the delicate thin pencil veins and beautiful spots of natural color variation, creating a minimalist yet grounded look.

Available in a polished finish the White Onyx tiles are suitable for both floor and wall residential installation.

Surface: High Definition Inkjet Brillo Type: Glazed Porcelain Rectified Size: 24"x48" | 32"x32" | 24"x 24"

Size: 24"x48" | 32"x32" | 24"x 24"

Random Variation with a high resolution

24"x48" 24"x24"