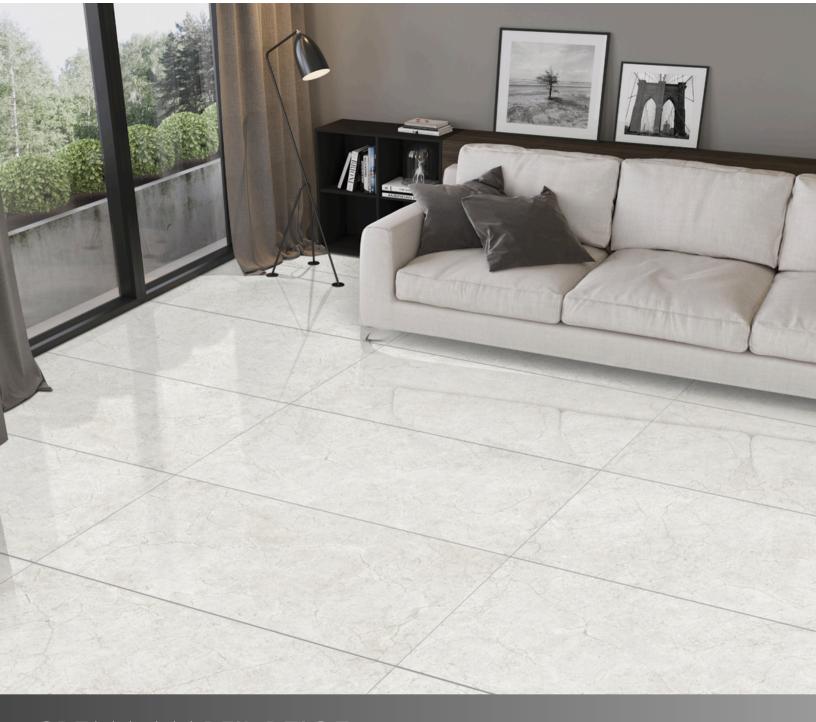

#### MATRIX STATUARIO

The Statuario Collection recreates the classic look of marble with all the benefits of an affordable porcelain. These tiles beautifully mirror the dramatic veins and color variations found in natural marble, creating a durable result that is almost indistinguishable from the real thing.

Statuario Polished Porcelain tiles replicate the distinct gray veining throughout a warm white surface, creating a striking and bold pattern.

These large-format tiles allow for elegant application in large spaces, as a polished finish enhances a glamorous visual with a sleek reflective shine.