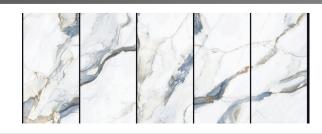

#### WHITE ONYX

Make a statement of regal opulence with the Onyx Collection. Inspired by the rich layers and dramatic veining of gemstone, this stunning line of decorative porcelain tiles mirrors the latest crown jewel in the world of design – the onyx collection is using a unique printing technology to showcase the striking beauty of the natural onyx marble striations with all the benefits of porcelain.

Providing endless design possibilities, our White Onyx incorporates contemporary patterns with the timeless beauty of this warmly sophisticated marble. The white bottom of these marble tiles serves as the perfect backdrop for the delicate thin pencil veins and beautiful spots of natural color variation, creating a minimalist yet grounded look.

Available in a polished finish the White Onyx tiles are suitable for both floor and wall residential installation.

Surface: High Definition Inkjet Brillo Type: Glazed Porcelain Rectified Size: 24"x48" | 32"x32" | 24"x 24"

Size: 24"x48" | 32"x32" | 24"x 24"

Random Variation with a high resolution

24"x48" 24"x24"