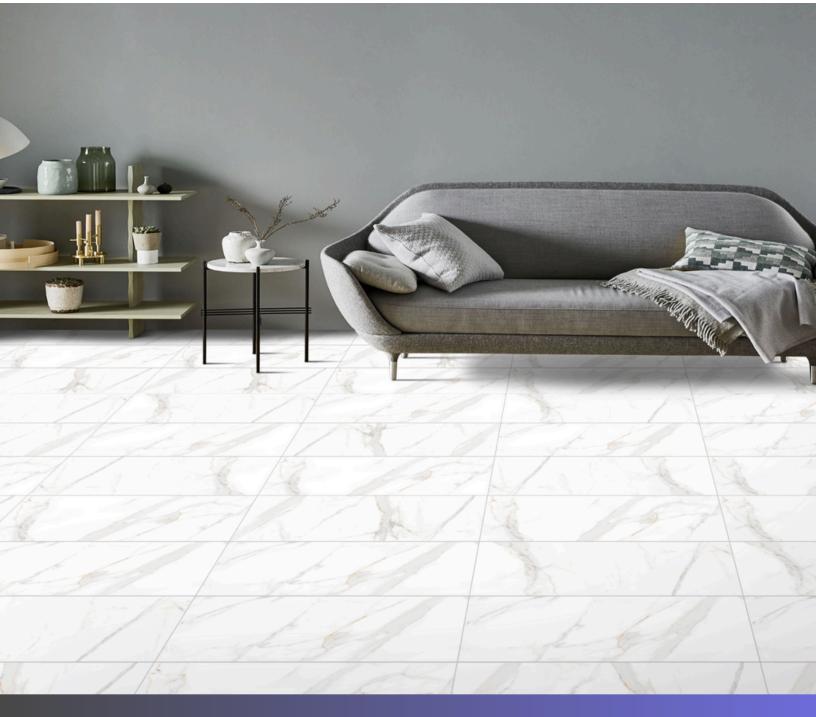

#### GOLD VEIN CARRARA

The Stony Dream Collection recreates the classic look of marble with all the benefits of an affordable porcelain. These tiles beautifully mirror the dramatic veins and color variations found in natural marble, creating a durable result that is almost indistinguishable from the real thing.

With a bold black and white pattern, the Panda White Polished Porcelain tiles perfectly replicate the dramatic and distinct look of Panda White marble. The polished finish provides a reflective glow that can brighten up any space, supporting and expanding its architectural traits. Capitalizing on the low-maintenance quality of porcelain, the Panda Natural tiles are stain-resistant, water repellant, and don't require any special sealing, making them perfect for a durable wall installation.