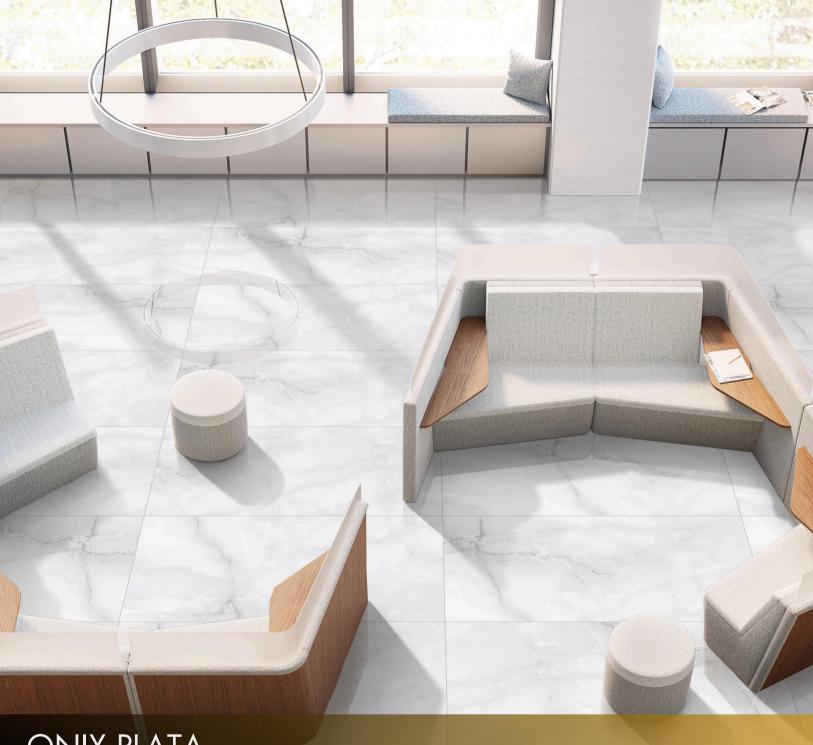

#### ONIX PLATA

Make a statement of regal opulence with the Onyx Collection. Inspired by the rich layers and dramatic veining of gemstone, this stunning line of decorative porcelain tiles mirrors the latest crown jewel in the world of design - the onyx collection is using a unique printing technology to showcase the striking beauty of the natural onyx marble striations with all the benefits of porcelain.

The polished finish of Onyx Plata provides a reflective glow that can brighten up a space, supporting and expanding its architectural traits. Capitalizing on the low-maintenance quality of porcelain, the Onyx Plata tiles are stain-resistant, water repellant, and don't require any additional sealing, making them perfect for any durable floor and wall installation.

Surface: High Definition Inkjet Brillo Type: Glazed Porcelain Rectified Size: 24"x48" | 32"x32" | 24"x24" Random Variation with a high resolution

# ONIX PLATA