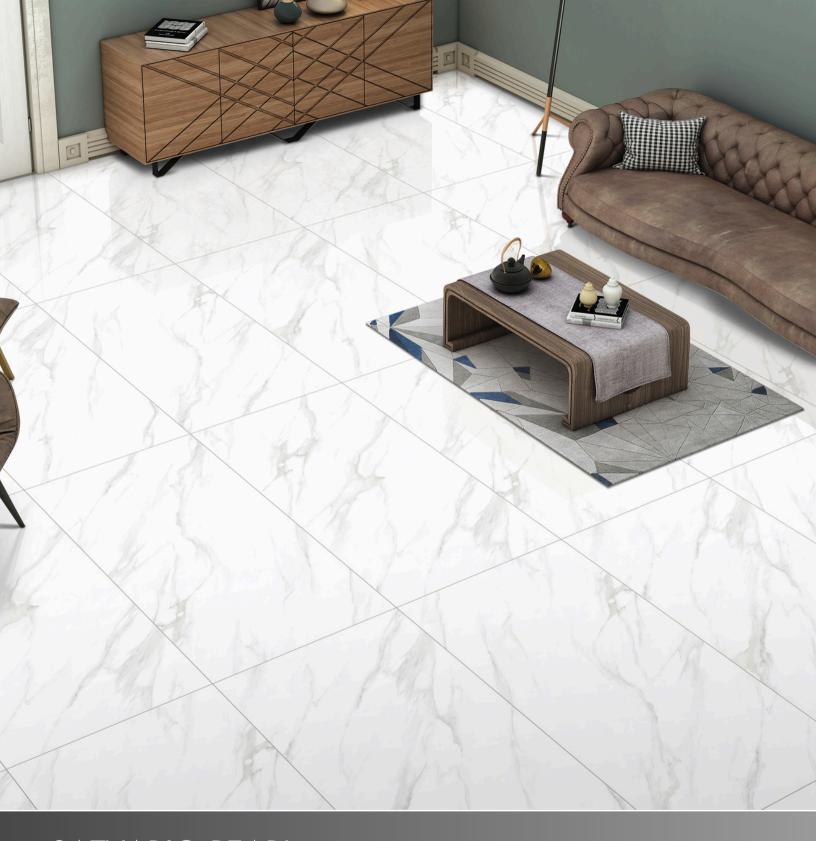

#### WHITE ONYX

Make a statement of regal opulence with the Onyx Collection. Inspired by the rich layers and dramatic veining of gemstone, this stunning line of decorative porcelain tiles mirrors the latest crown jewel in the world of design – the onyx collection is using a unique printing technology to showcase the striking beauty of the natural onyx marble striations with all the benefits of porcelain.

Providing endless design possibilities, our White Onyx incorporates contemporary patterns with the timeless beauty of this warmly sophisticated marble. The white bottom of these marble tiles serves as the perfect backdrop for the delicate thin pencil veins and beautiful spots of natural color variation, creating a minimalist yet grounded look.

Available in a polished finish the White Onyx tiles are suitable for both floor and wall residential installation.

Surface: High Definition Inkjet Brillo Type: Glazed Porcelain Rectified Size: 24"x48" | 32"x32" | 24"x 24"