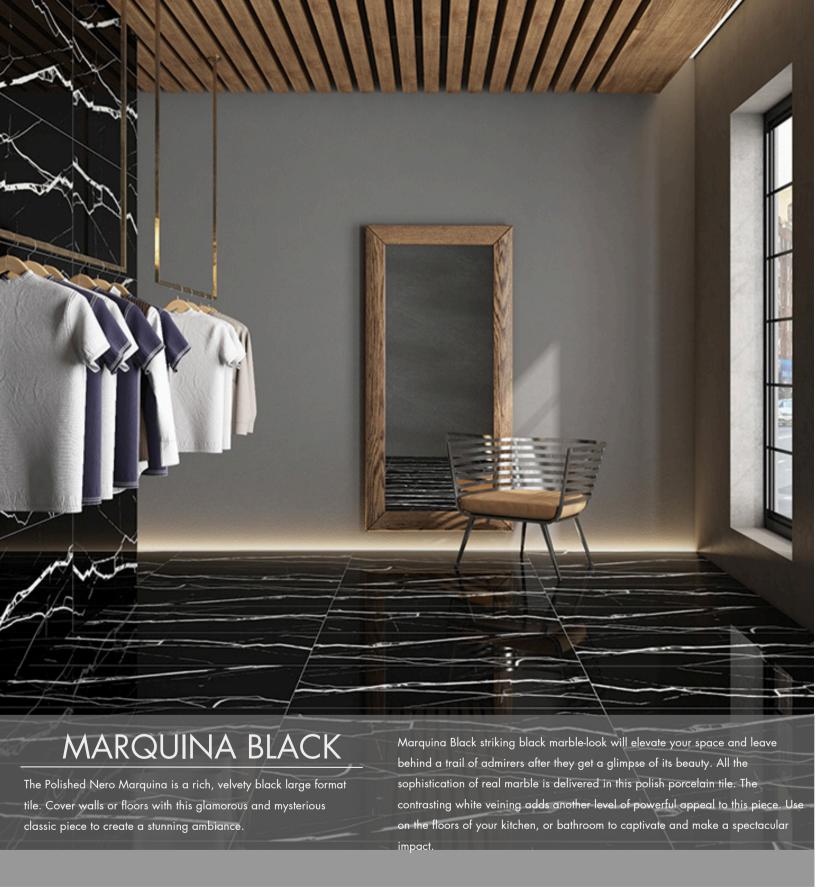

#### MARQUINA BLACK

The Polished Nero Marquina is a rich, velvety black large format tile. Cover walls or floors with this glamorous and mysterious classic piece to create a stunning ambiance. Marquina Black striking black marble-look will elevate your space and leave behind a trail of admirers after they get a glimpse of its beauty. All the sophistication of real marble is delivered in this polish porcelain tile. The contrasting white veining adds another level of powerful appeal to this piece. Use on the floors of your kitchen, or bathroom to captivate and make a spectacular impact.