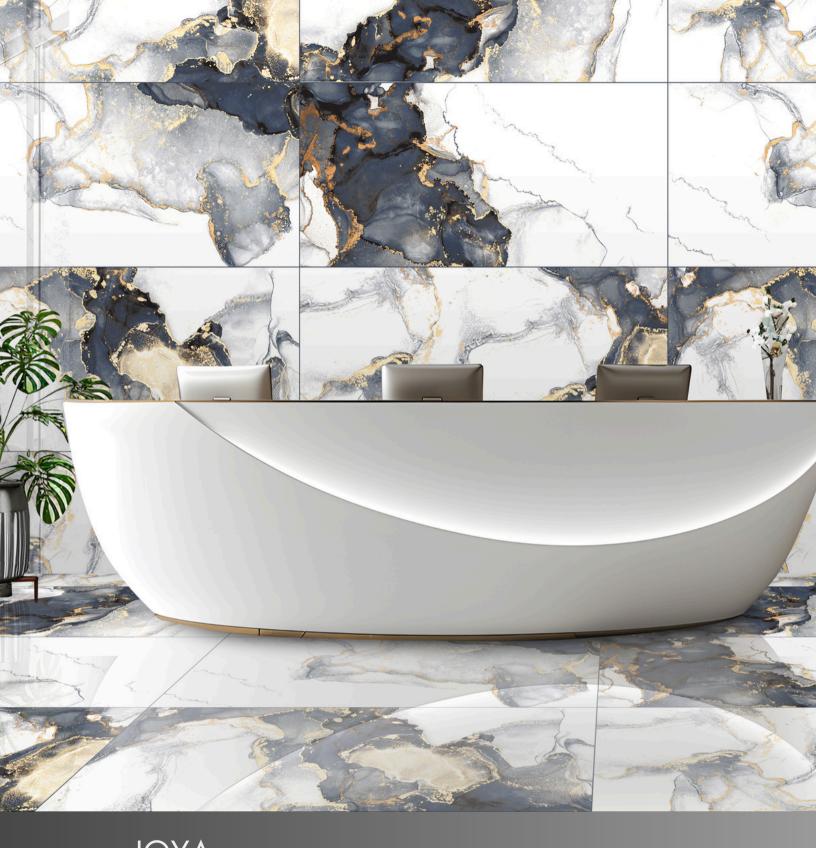

The Stony Dream Collection recreates the classic look of marble with all the benefits of an affordable porcelain. These tiles beautifully mirror the dramatic veins and color variations found in natural marble, creating a durable result that is almost indistinguishable from the real thing.

With a bold black and white pattern, the Panda White Polished Porcelain tiles perfectly replicate the dramatic and distinct look of Panda White marble. The polished finish provides a reflective glow that can brighten up any space, supporting and expanding its architectural traits. Capitalizing on the low-maintenance quality of porcelain, the Panda Natural tiles are stain-resistant, water repellant, and don't require any special sealing, making them perfect for a durable wall installation.















# JOYA















## ZARA BLUE







## GLACIER WHITE















# AIZHU BLUE















## THORNTON AQUA







# OCEAN BLUE

Surface: High Definition Inkjet Brillo
Type: Glazed Porcelain Rectified
Size: 24"x48" | 32"x32" | 24"x24"
Random Variation with a high resolution





24"x48" 24"x24" 32"x32"



## GLACIER WHITE

Surface: High Definition Inkjet Brillo Type: Glazed Porcelain Rectified Size: 24"x48" | 32"x32" | 24"x24" Random Variation with a high resolution





24"x24"

32"x32"

24"x48"



## MENDIS CREMA

Surface: High Definition Inkjet Brillo Type: Glazed Porcelain Rectified Size: 24"x48" | 32"x32" | 24"x24" Random Variation with a high resolution





24"x24"

32"x32"

24"x48"



#### ROYAL STONE CREAM

The Stony Dream Collection recreates the classic look of marb