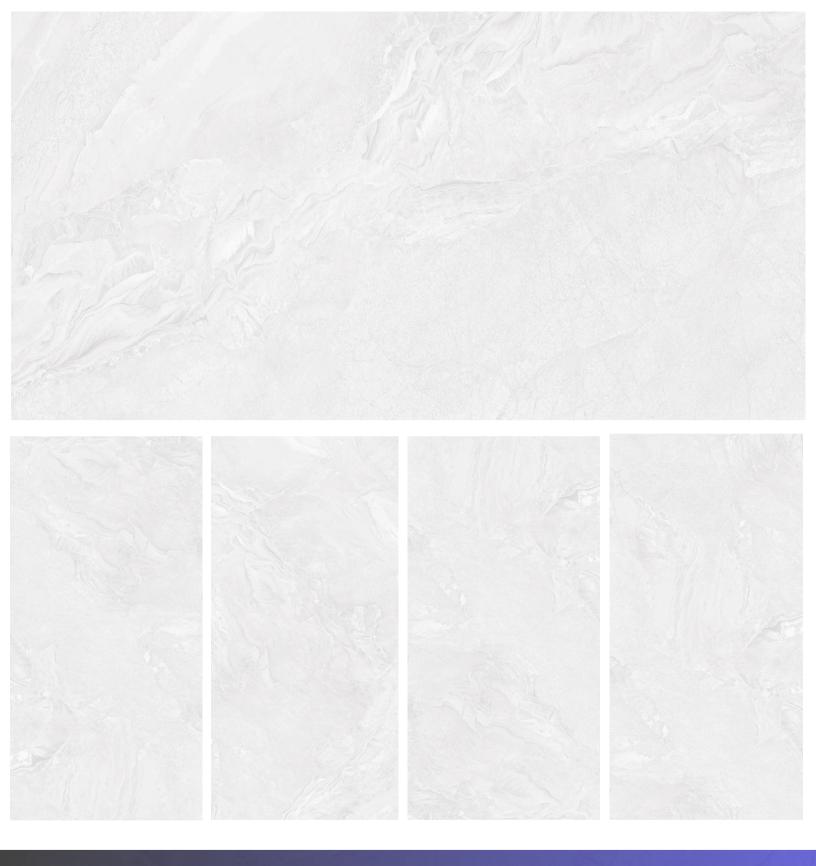

#### CALACATTA WHITE

The Calacatta Collection recreates the classic look of marble with all the benefits of an affordable porcelain. These tiles beautifully mirror the dramatic veins and color variations found in natural marble, creating a durable result that is almost indistinguishable from the real thing.

Calacatta White marble creates a striking floor or wall for any room in your home. Calacatta White Polished Marble Tile is a chic, endlessly inspiring marble option. Known for its bright white appearance and dramatic, gray veining, it makes any space pop in a sophisticated way. Use on walls or floors. Natural stones are products of nature, therefore, variations in color, pattern, texture, and veining will occur.

and more with this polished porcelain piece.

Surface: High Definition Inkjet Brillo Type: Glazed Porcelain Rectified Size: 24"x48" | 32"x32" | 24"x24" Random Variation with a high resolution

24"x48"