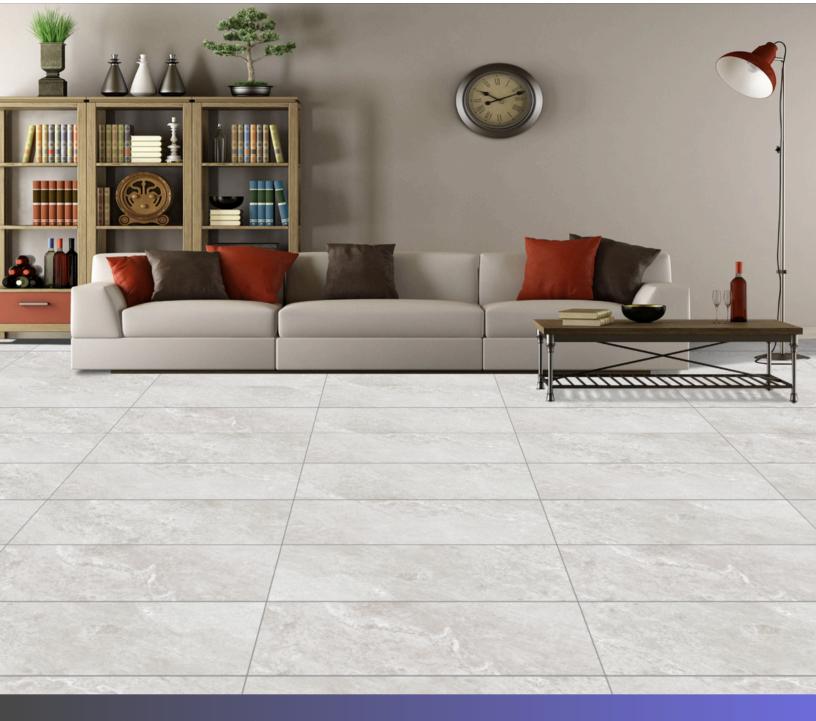

#### CALACATTA WHITE

The Calacatta Collection recreates the classic look of marble with all the benefits of an affordable porcelain. These tiles beautifully mirror the dramatic veins and color variations found in natural marble, creating a durable result that is almost indistinguishable from the real thing.

Calacatta White marble creates a striking floor or wall for any room in your home. Calacatta White Polished Marble Tile is a chic, endlessly inspiring marble option. Known for its bright white appearance and dramatic, gray veining, it makes any space pop in a sophisticated way. Use on walls or floors. Natural stones are products of nature, therefore, variations in color, pattern, texture, and veining will occur.

and more with this polished porcelain piece.

Surface: High Definition Inkjet Brillo Type: Glazed Porcelain Rectified Size: 24"x48" | 32"x32" | 24"x24" Random Variation with a high resolution

24"x48"