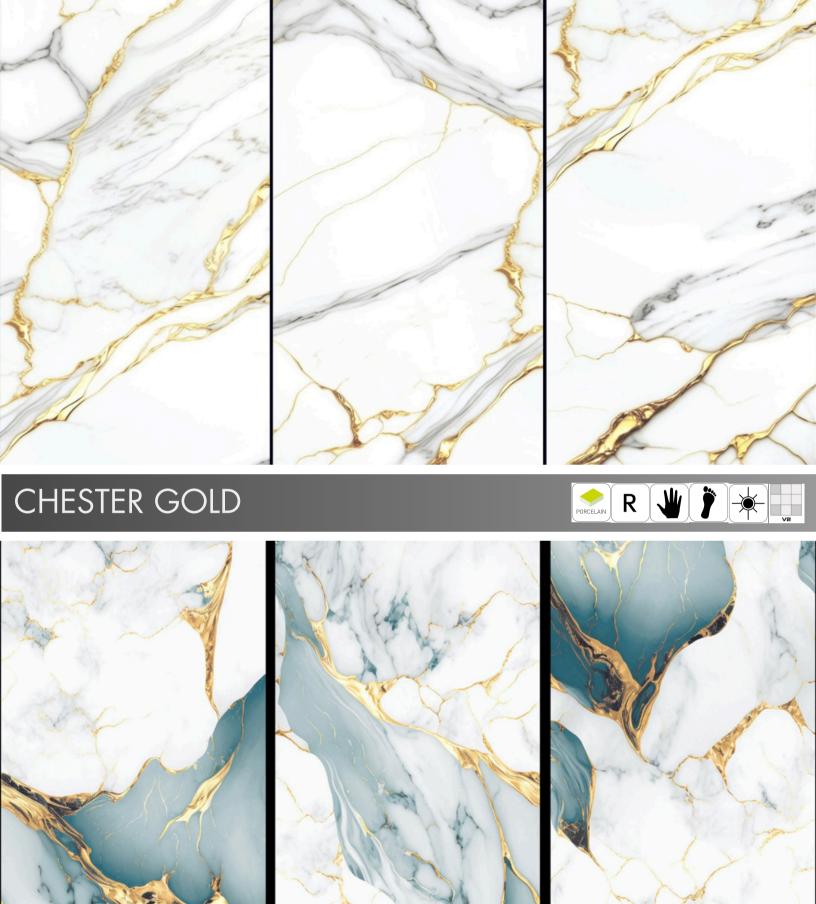

8" | 32"x32" | 24"x24"
Random Variation with a high resolution

















### NOVANO BIANCO

The Novano Collection recreates the urban look of concrete with all the benefits of an affordable porcelain. These tiles beautifully and modernize your spaces.

Surface: High Definition Inkjet Brillo Type: Glazed Porcelain Rectified Size: 24"x48" | 32"x32" | 24"x24" Random Variation with a high resolution











24"x48"

24"x24"



### NOVANO BIANCO





## DEL MAR

















## NOX BLACK

















### BELLEZA



















# KALSEDON



















## BLUETTA

Surface: High Definition Inkjet Brillo Type: Glazed Porcelain Rectified Size: 24"x48" | 32"x32" | 24"x24" Random Variation with a high resolution

















24"x48"



## FRISTON GOLD





























### HAVSTA CAMEL

The Novano Collection recreates the urban look of concrete with all the benefits of an affordable porcelain. These tiles beautifully and modernize your spaces.

Surface: High Definition Inkjet Brillo
Type: Glazed Porcelain Rectified
Size: 24"x48" | 32"x32" | 24"x24"
Random Variation with a high resolution













### HAVSTA NATURAL

The Novano Collection recreates the urban look of concrete with all the benefits of an affordable porcelain. These tiles beautifully and modernize your spaces.

Surface: High Definition Inkjet Brillo
Type: Glazed Porcelain Rectified
Size: 24"x48" | 32"x32" | 24"x24"
Random Variation with a high resolution















## HAVSTA BEIGE

The Novano Collection recreates the urban look of concrete with all the benefits of an afford