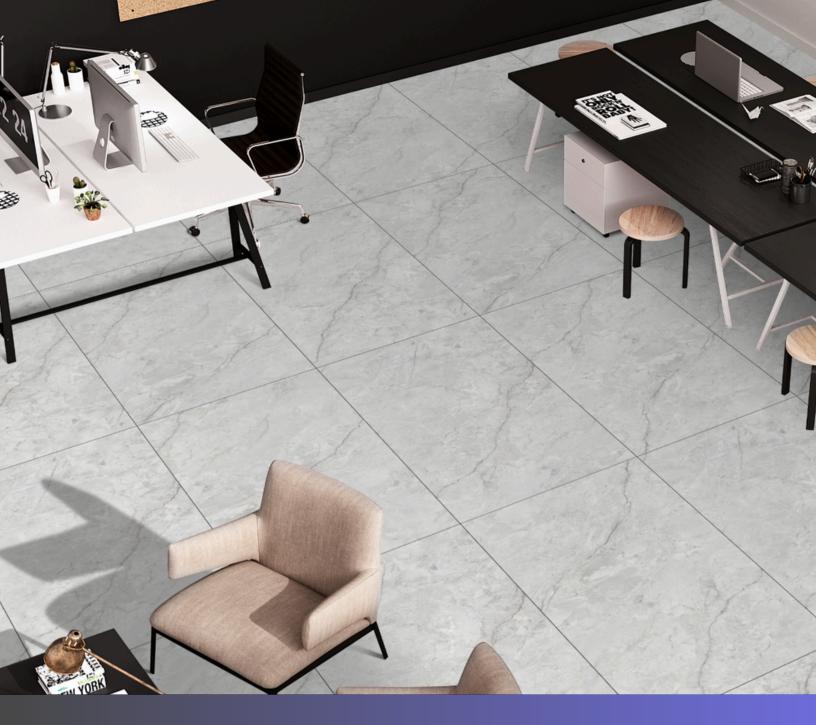

#### VIA APIA

The Stony Dream Collection recreates the classic look of marble with all the benefits of an affordable porcelain. These tiles beautifully mirror the dramatic veins and color variations found in natural marble, creating a durable result that is almost indistinguishable from the real thing.

With a bold black and white pattern, the Panda White Polished Porcelain tiles perfectly replicate the dramatic and distinct look of Panda White marble. The polished finish provides a reflective glow that can brighten up any space, supporting and expanding its architectural traits. Capitalizing on the low-maintenance quality of porcelain, the Panda Natural tiles are stain-resistant, water repellant, and don't require any special sealing, making them perfect for a durable wall installation.

Surface: High Definition Inkjet Brillo
Type: Glazed Porcelain Rectified
Size: 24"x48" | 32"x32" | 24"x24"
Random Variation with a high resolution

24"x48" 24"x24"