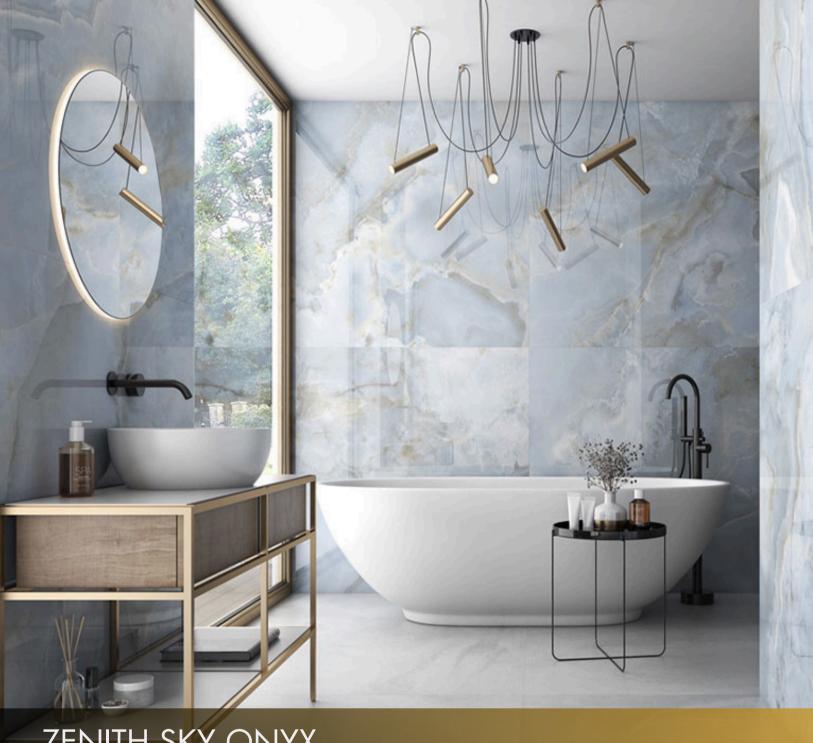

#### ZENITH SKY ONYX

Make a statement of regal opulence with the Onyx Collection. Inspired by the rich layers and dramatic veining of gemstone, this stunning line of decorative porcelain tiles mirrors the latest crown jewel in the world of design – the onyx collection is using a unique printing technology to showcase the striking beauty of the natural onyx marble striations with all the benefits of porcelain.

Meet Zenith Sky Onyx, a porcelain tile that will trick any set of eyes into thinking it's an upscale marble piece. The polished finish gives this tile its appeal with a shine reminiscent of the real thing. Perfect for walls or floors in your commercial or residential space.