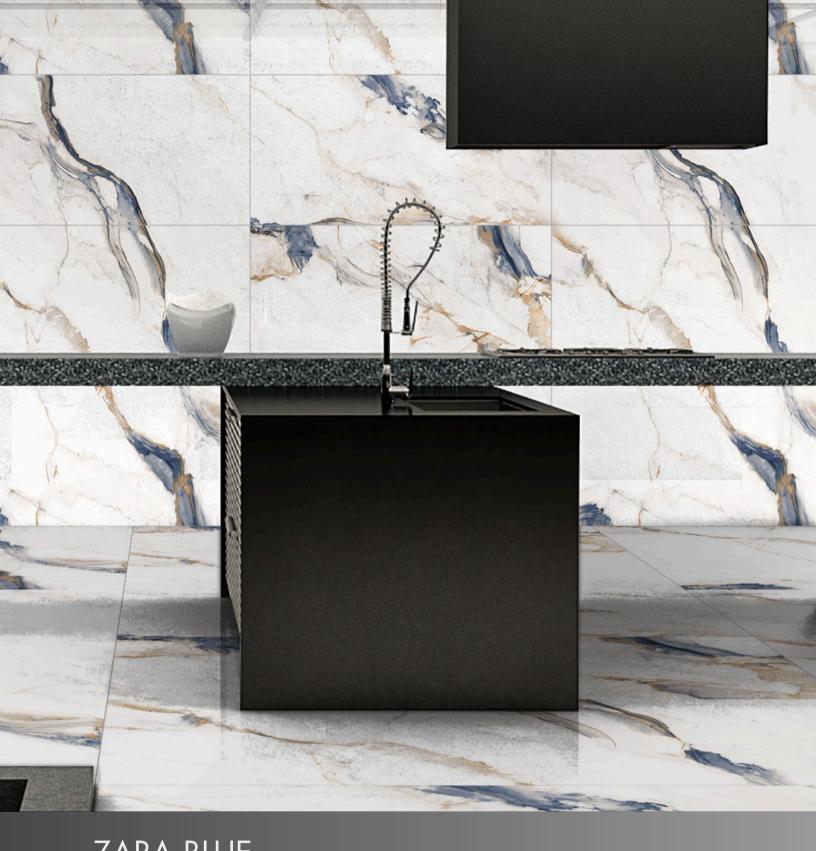

ection recreates the classic look of marble with all the benefits of an affordable porcelain. These tiles beautifully mirror the dramatic veins and color variations found in natural marble, creating a durable result that is almost indistinguishable from the real thing.

With a bold black and white pattern, the Panda White Polished Porcelain tiles perfectly replicate the dramatic and distinct look of Panda White marble. The polished finish provides a reflective glow that can brighten up any space, supporting and expanding its architectural traits. Capitalizing on the low-maintenance quality of porcelain, the Panda Natural tiles are stain-resistant, water repellant, and don't require any special sealing, making them perfect for a durable wall installation.















# JOYA















## ZARA BLUE







## GLACIER WHITE















# AIZHU BLUE















## THORNTON AQUA







# OCEAN BLUE

Surface: High Definition Inkjet Brillo
Type: Glazed Porcelain Rectified
Size: 24"x48" | 32"x32" | 24"x24"
Random Variation with a high resolution





24"x48" 24"x24" 32"x32"



## GLACIER WHITE

Surface: High Definition Inkjet Brillo Type: Glazed Porcelain Rectified Size: 24"x48" | 32"x32" | 24"x24" Random Variation with a high resolution





24"x24"

32"x32"

24"x48"



## MENDIS CREMA

Surface: High Definition Inkjet Brillo Type: Glazed Porcelain Rectified Size: 24"x48" | 32"x32" | 24"x24" Random Variation with a high resolution





24"x24"

32"x32"

24"x48"



#### ROYAL STONE CREAM

The Stony Dream Collection recreates the classic look of marble with all the benefi