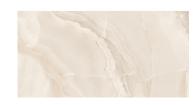

#### WHITE ONYX

Make a statement of regal opulence with the Onyx Collection. Inspired by the rich layers and dramatic veining of gemstone, this stunning line of decorative porcelain tiles mirrors the latest crown jewel in the world of design – the onyx collection is using a unique printing technology to showcase the striking beauty of the natural onyx marble striations with all the benefits of porcelain.

Providing endless design possibilities, our White Onyx incorporates contemporary patterns with the timeless beauty of this warmly sophisticated marble. The white bottom of these marble tiles serves as the perfect backdrop for the delicate thin pencil veins and beautiful spots of natural color variation, creating a minimalist yet grounded look.

Available in a polished finish the White Onyx tiles are suitable for both floor and wall residential installation.

Surface: High Definition Inkjet Brillo Type: Glazed Porcelain Rectified Size: 24"x48" | 32"x32" | 24"x 24"