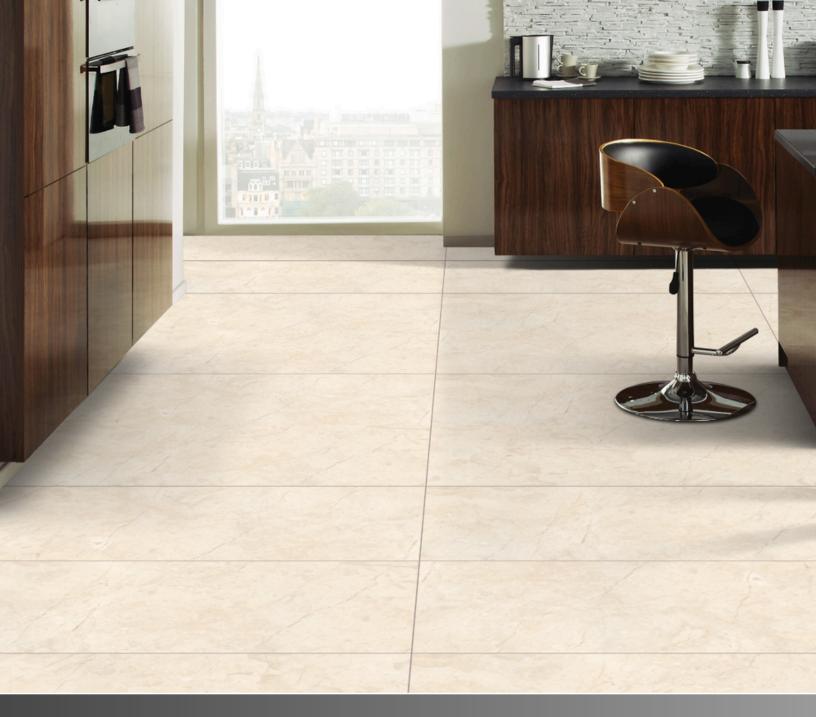

#### CALACATTA WHITE

The Calacatta Collection recreates the classic look of marble with all the benefits of an affordable porcelain. These tiles beautifully mirror the dramatic veins and color variations found in natural marble, creating a durable result that is almost indistinguishable from the real thing.

Calacatta White marble creates a striking floor or wall for any room in your home. Calacatta White Polished Marble Tile is a chic, endlessly inspiring marble option. Known for its bright white appearance and dramatic, gray veining, it makes any space pop in a sophisticated way. Use on walls or floors. Natural stones are products of nature, therefore, variations in color, pattern, texture, and veining will occur.