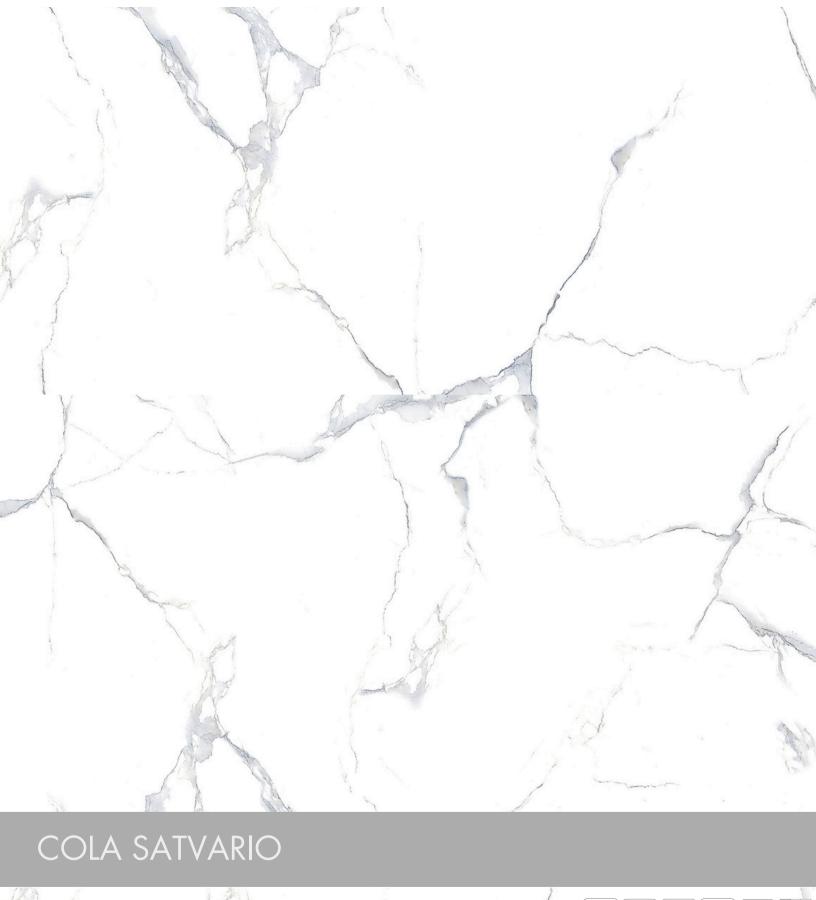

#### **COLA SATVARIO**

The Stony Dream Collection recreates the classic look of marble with all the benefits of an affordable porcelain. These tiles beautifully mirror the dramatic veins and color variations found in natural marble, creating a durable result that is almost indistinguishable from the real thing.