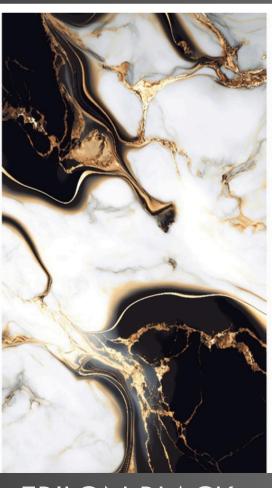

#### MARQUINA BLACK

The Polished Nero Marquina is a rich, velvety black large format tile. Cover walls or floors with this glamorous and mysterious classic piece to create a stunning ambiance. Marquina Black striking black marble-look will elevate your space and leave behind a trail of admirers after they get a glimpse of its beauty. All the sophistication of real marble is delivered in this polish porcelain tile. The contrasting white veining adds another level of powerful appeal to this piece. Use on the floors of your kitchen, or bathroom to captivate and make a spectacular impact.