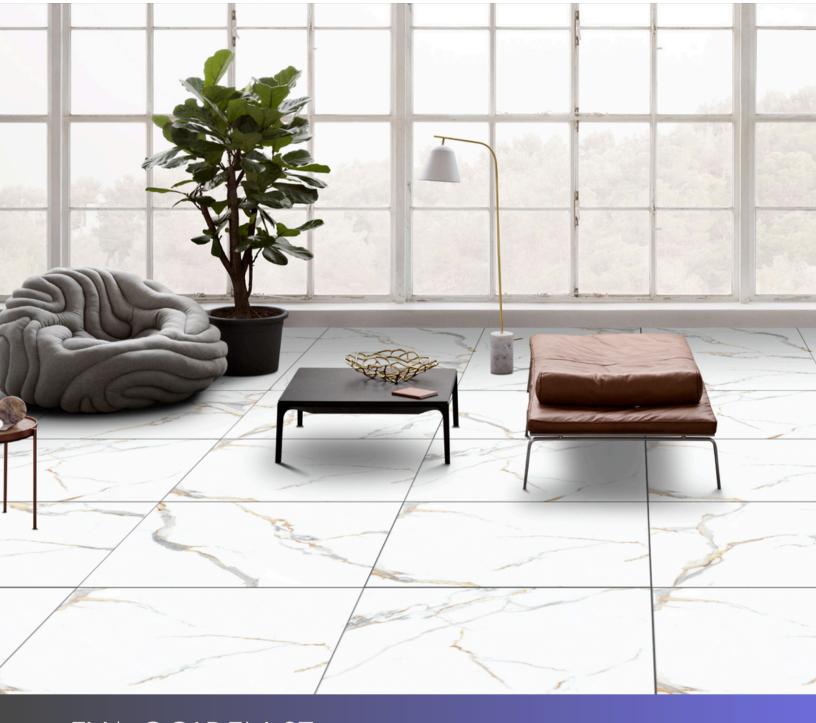

CARRARA

The Stony Dream Collection recreates the classic look of marble with all the benefits of an affordable porcelain. These tiles beautifully mirror the dramatic veins and color variations found in natural marble, creating a durable result that is almost indistinguishable from the real thing.

With a bold black and white pattern, the Panda White Polished Porcelain tiles perfectly replicate the dramatic and distinct look of Panda White marble. The polished finish provides a reflective glow that can brighten up any space, supporting and expanding its architectural traits. Capitalizing on the low-maintenance quality of porcelain, the Panda Natural tiles are stain-resistant, water repellant, and don't require any special sealing, making them perfect for a durable wall installation.







#### **EVA GOLDEN ST**

The Stony Dream Collection recreates the classic look of marble with all the benefits of an affordable porcelain. These tiles beautifully mirror the dramatic veins and color variations found in natural marble, creating a durable result that is almost indistinguishable from the real thing.

With a bold black and white pattern, the Panda White Polished Porcelain tiles perfectly replicate the dramatic and distinct look of Panda White marble. The polished finish provides a reflective glow that can brighten up any space, supporting and expanding its architectural traits. Capitalizing on the low-maintenance quality of porcelain, the Panda Natural tiles are stain-resistant, water repellant, and don't require any special sealing, making them perfect for a durable wall ins