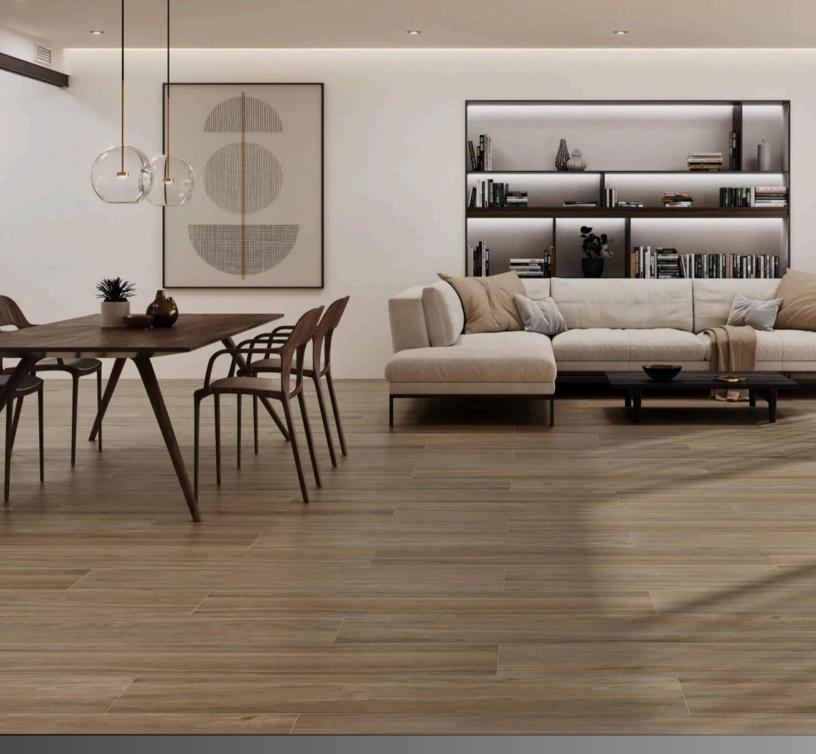

### HAVSTA CAMEL

The Novano Collection recreates the urban look of concrete with all the benefits of an affordable porcelain. These tiles beautifully and modernize your spaces.

Surface: High Definition Inkjet Brillo
Type: Glazed Porcelain Rectified
Size: 24"x48" | 32"x32" | 24"x24"
Random Variation with a high resolution

### HAVSTA NATURAL

The Novano Collection recreates the urban look of concrete with all the benefits of an affordable porcelain. These tiles beautifully and modernize your spaces.

Surface: High Definition Inkjet Brillo
Type: Glazed Porcelain Rectified
Size: 24"x48" | 32"x32" | 24"x24"
Random Variation with a high resolution

## HAVSTA BEIGE

The Novano Collection recreates the urban look of concrete with all the benefits of an affordable porcelain. These tiles beautifully and modernize your spaces.

Surface: High Definition Inkjet Brillo Type: Glazed Porcelain Rectified Size: 24"x48" | 32"x32" | 24"x24" Random Variation with a high resolution

### HAVSTA BROWN

The Novano Collection recreates the urban look of concrete with all the benefits of an affordable porcelain. These tiles beautifully and modernize your spaces.

Surface: High Definition Inkjet Brillo
Type: Glazed Porcelain Rectified
Size: 24"x48" | 32"x32" | 24"x24"
Random Variation with a high resolution