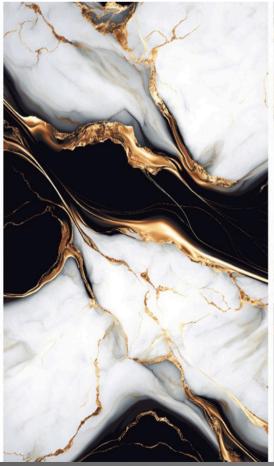

#### ONIX ORO

Make a statement of regal opulence with the Onyx Collection. Inspired by the rich layers and dramatic veining of gemstone, this stunning line of decorative porcelain tiles mirrors the latest crown jewel in the world of design – the onyx collection is using a unique printing technology to showcase the striking beauty of the natural onyx marble striations with all the benefits of porcelain.

Introduce a gold touch to your space without the price tag. The Basic Onyx Oro is a polished porcelain tile that captures the beauty of real stone with the durability of porcelain. The white background and gold/creamy veining gives the tile a sense of movement and creates an atmosphere of class. Use in your living room, bathroom or kitchen to give your space an undeniably concept look.