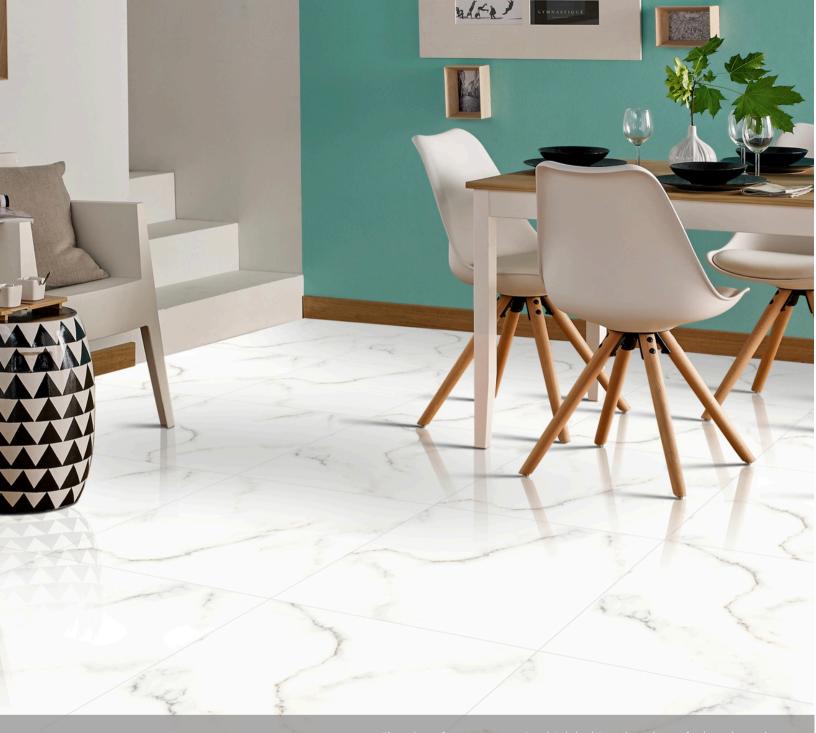

#### WHITE ONYX

Make a statement of regal opulence with the Onyx Collection. Inspired by the rich layers and dramatic veining of gemstone, this stunning line of decorative porcelain tiles mirrors the latest crown jewel in the world of design – the onyx collection is using a unique printing technology to showcase the striking beauty of the natural onyx marble striations with all the benefits of porcelain.

Providing endless design possibilities, our White Onyx incorporates contemporary patterns with the timeless beauty of this warmly sophisticated marble. The white bottom of these marble tiles serves as the perfect backdrop for the delicate thin pencil veins and beautiful spots of natural color variation, creating a minimalist yet grounded look.

Available in a polished finish the White Onyx tiles are suitable for both floor and wall residential installation.

Surface: High Definition Inkjet Brillo Type: Glazed Porcelain Rectified Size: 24"x48" | 32"x32" | 24"x 24"