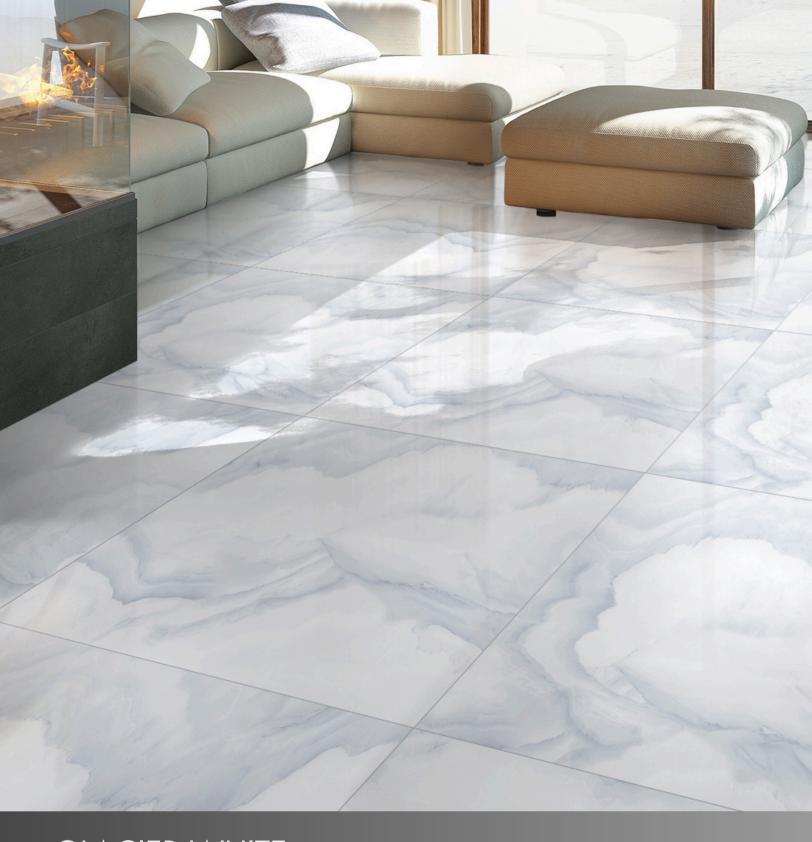

## GLACIER WHITE

## GLACIER WHITE

Surface: High Definition Inkjet Brillo Type: Glazed Porcelain Rectified Size: 24"x48" | 32"x32" | 24"x24" Random Variation with a high resolution

24"x24"

32"x32"

24"x48"