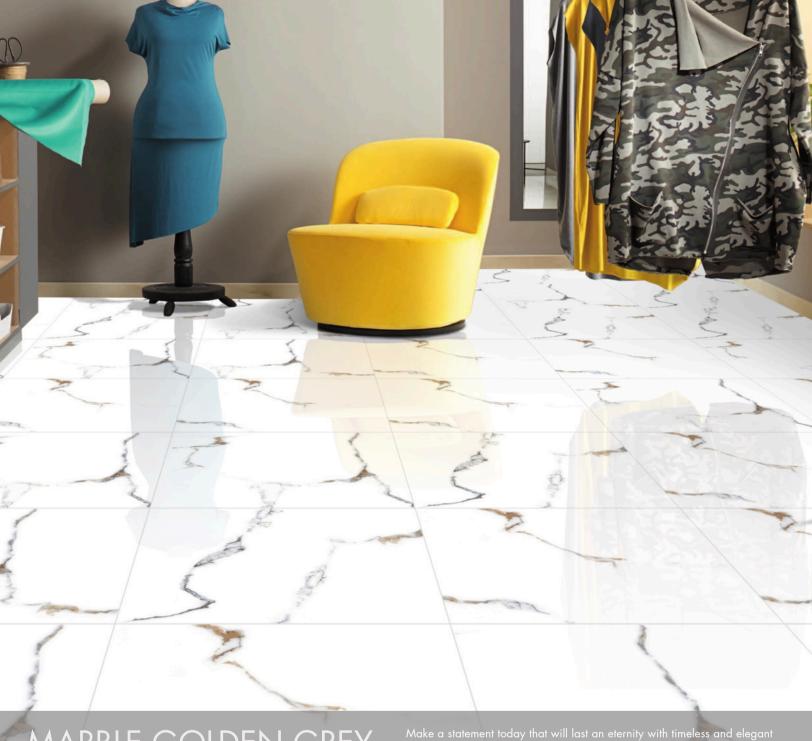

#### MARBLE GOLDEN GREY

The Calacatta Collection recreates the classic look of marble with all the benefits of an affordable porcelain. These tiles beautifully mirror the dramatic veins and color variations found in natural marble, creating a durable result that is almost indistinguishable

Surface: High Definition Inkjet Brillo Type: Glazed Porcelain Rectified Size: 24"x48" | 32"x32" | 24"x24" Random Variation with a high resolution Marble Golden Grey. This polished marble porcelain tile is ideal for flooring, natural feeling to your bathroom, kitchen, or any other decorated floors and