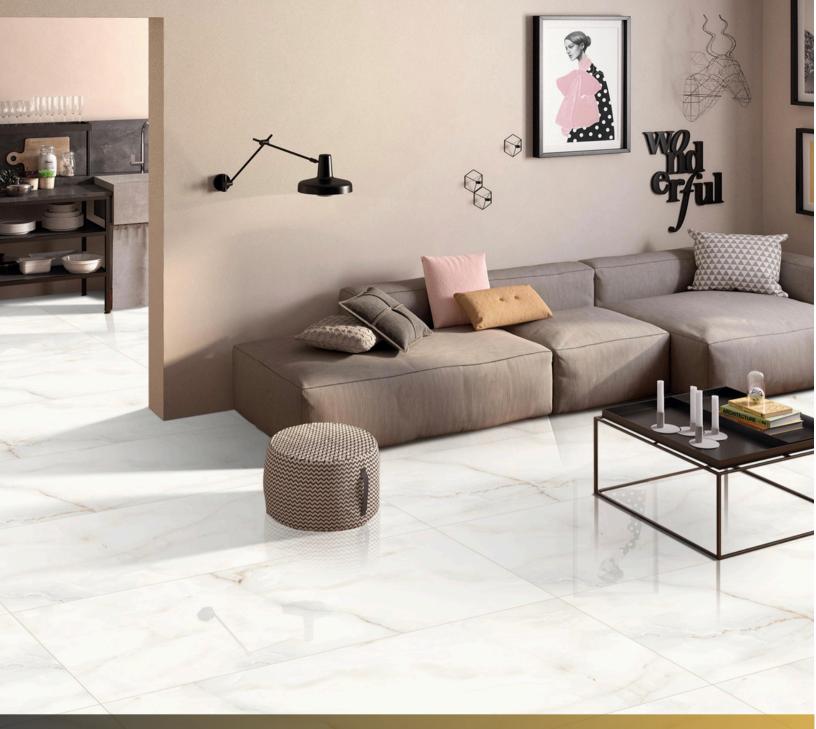

#### WHITE ONYX

Make a statement of regal opulence with the Onyx Collection. Inspired by the rich layers and dramatic veining of gemstone, this stunning line of decorative porcelain tiles mirrors the latest crown jewel in the world of design – the onyx collection is using a unique printing technology to showcase the striking beauty of the natural onyx marble striations with all the benefits of porcelain.

Providing endless design possibilities, our White Onyx incorporates contemporary patterns with the timeless beauty of this warmly sophisticated marble. The white bottom of these marble tiles serves as the perfect backdrop for the delicate thin pencil veins and beautiful spots of natural color variation, creating a minimalist yet grounded look.

Available in a polished finish the White Onyx tiles are suitable for both floor and wall residential installation.

Surface: High Definition Inkjet Brillo Type: Glazed Porcelain Rectified Size: 24"x48" | 32"x32" | 24"x 24"