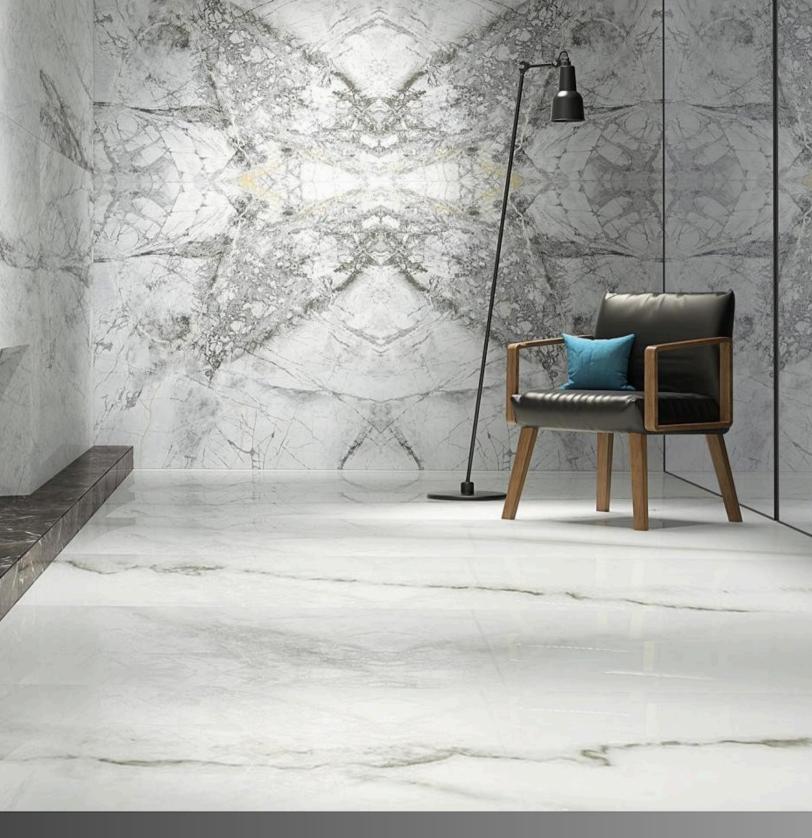

#### WHITE ONYX

Make a statement of regal opulence with the Onyx Collection. Inspired by the rich layers and dramatic veining of gemstone, this stunning line of decorative porcelain tiles mirrors the latest crown jewel in the world of design – the onyx collection is using a unique printing technology to showcase the striking beauty of the natural onyx marble striations with all the benefits of porcelain.

Providing endless design possibilities, our White Onyx incorporates contemporary patterns with the timeless beauty of this warmly sophisticated marble. The white bottom of these marble tiles serves as the perfect backdrop for the delicate thin pencil veins and beautiful spots of natural color variation, creating a minimalist yet grounded look.

Available in a polished finish the White Onyx tiles are suitable for both floor and wall residential installation.

Surface: High Definition Inkjet Brillo Type: Glazed Porcelain Rectified Size: 24"x48" | 32"x32" | 24"x 24"