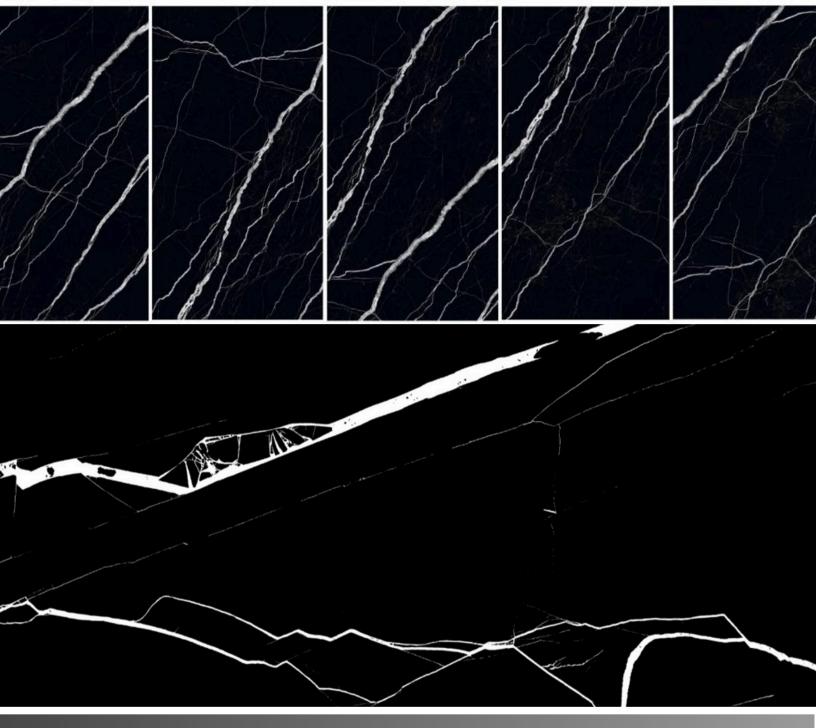

#### ONIX PLATA

Make a statement of regal opulence with the Onyx Collection. Inspired by the rich layers and dramatic veining of gemstone, this stunning line of decorative porcelain tiles mirrors the latest crown jewel in the world of design - the onyx collection is using a unique printing technology to showcase the striking beauty of the natural onyx marble striations with all the benefits of porcelain.

The polished finish of Onyx Plata provides a reflective glow that can brighten up a space, supporting and expanding its architectural traits. Capitalizing on the low-maintenance quality of porcelain, the Onyx Plata tiles are stain-resistant, water repellant, and don't require any additional sealing, making them perfect for any durable floor and wall installation.

Surface: High Definition Inkjet Brillo Type: Glazed Porcelain Rectified Size: 24"x48" | 32"x32" | 24"x24" Random Variation with a high resolution