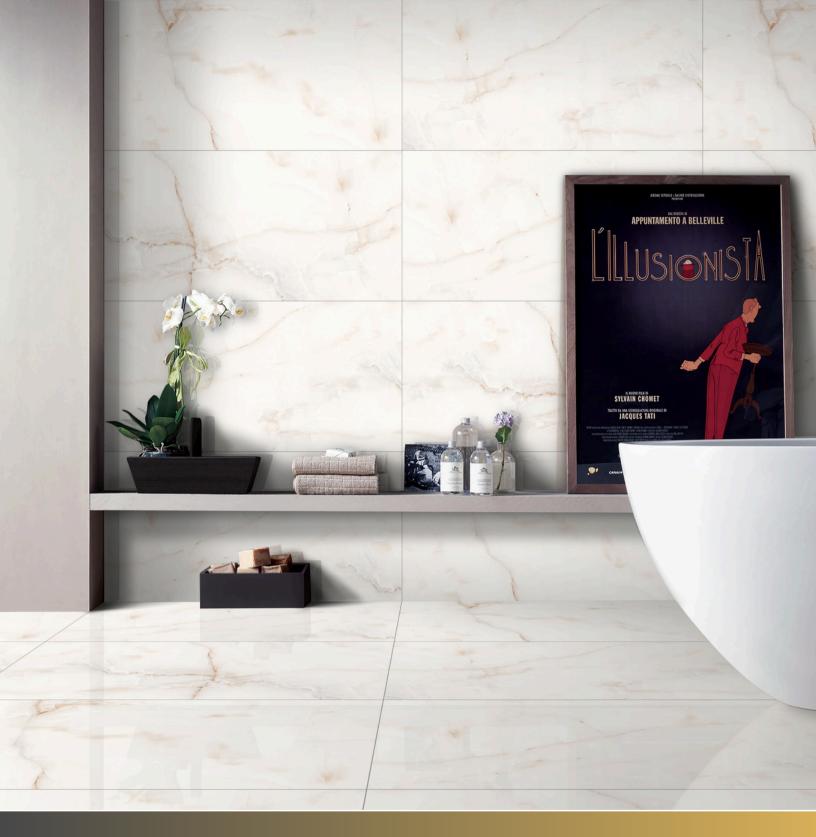

#### WHITE ONYX

Make a statement of regal opulence with the Onyx Collection. Inspired by the rich layers and dramatic veining of gemstone, this stunning line of decorative porcelain tiles mirrors the latest crown jewel in the world of design – the onyx collection is using a unique printing technology to showcase the striking beauty of the natural onyx marble striations with all the benefits of porcelain.

Providing endless design possibilities, our White Onyx incorporates contemporary patterns with the timeless beauty of this warmly sophisticated marble. The white bottom of these marble tiles serves as the perfect backdrop for the delicate thin pencil veins and beautiful spots of natural color variation, creating a minimalist yet grounded look.

Available in a polished finish the White Onyx tiles are suitable for both floor and wall residential installation.

Surface: High Definition Inkjet Brillo Type: Glazed Porcelain Rectified Size: 24"x48" | 32"x32" | 24"x 24"