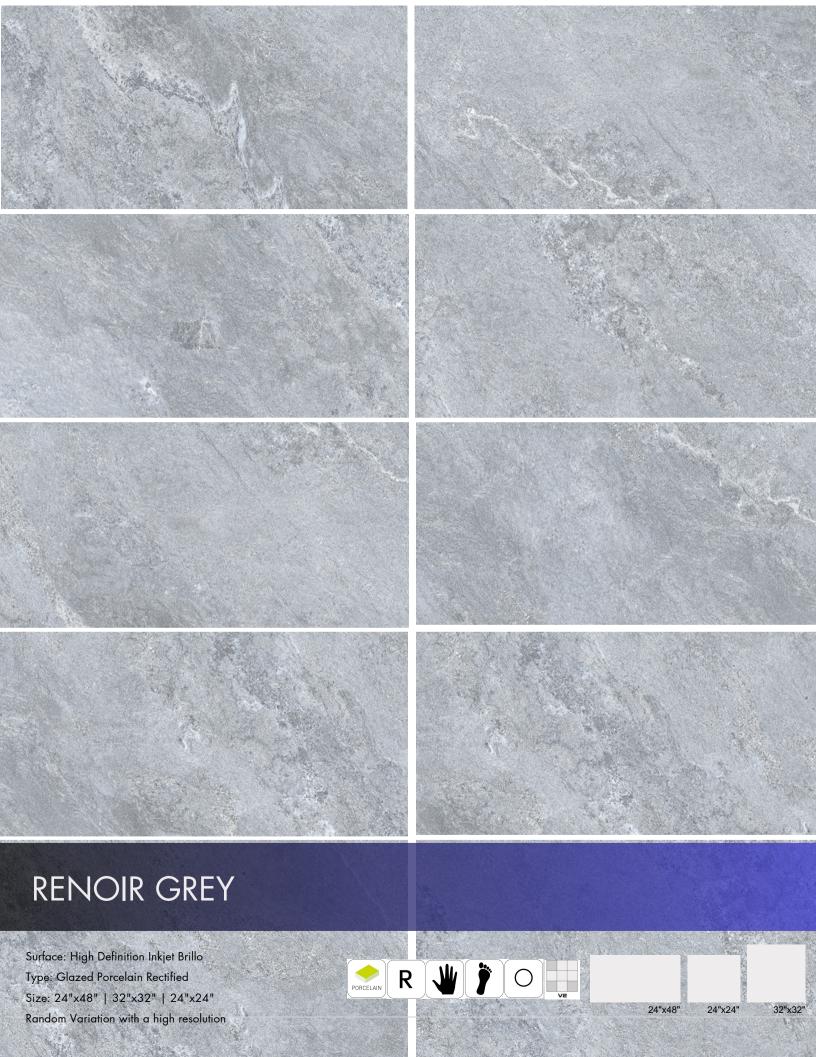

#### RENOIR GREY

The Stony Dream Collection recreates the classic look of marble with all the benefits of an affordable porcelain. These tiles beautifully mirror the dramatic veins and color variations found in natural marble, creating a durable result that is almost indistinguishable from the real thing.

With a bold black and white pattern, the Panda White Polished Porcelain tiles perfectly replicate the dramatic and distinct look of Panda White marble. The polished finish provides a reflective glow that can brighten up any space, supporting and expanding its architectural traits. Capitalizing on the low-maintenance quality of porcelain, the Panda Natural tiles are stain-resistant, water repellant, and don't require any special sealing, making them perfect for a durable wall installation.