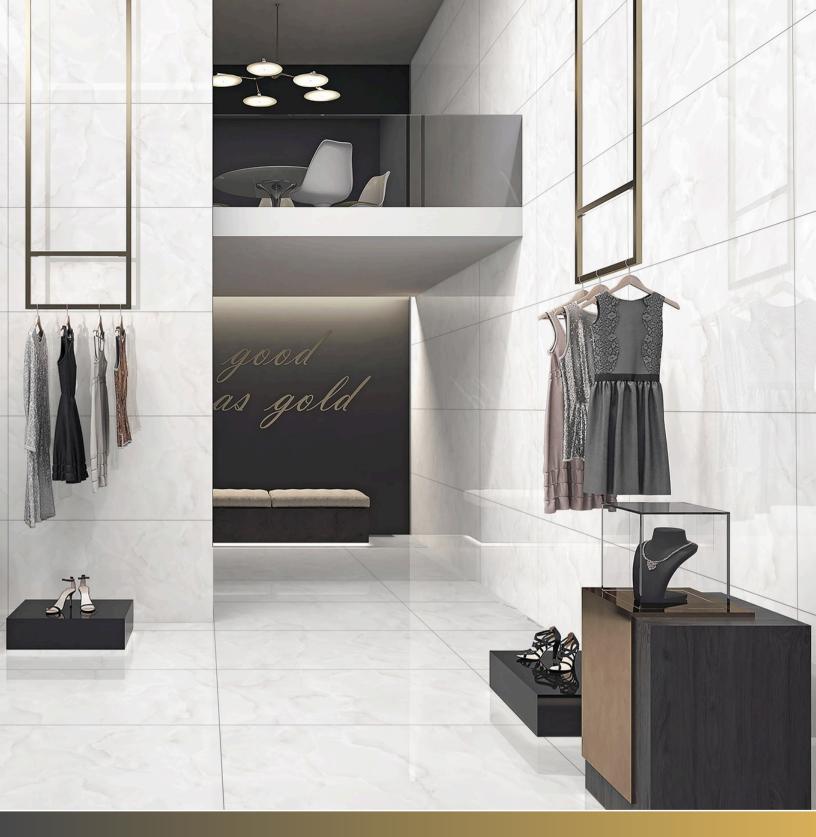

#### CALACATTA WHITE

The Calacatta Collection recreates the classic look of marble with all the benefits of an affordable porcelain. These tiles beautifully mirror the dramatic veins and color variations found in natural marble, creating a durable result that is almost indistinguishable from the real thing.

Calacatta White marble creates a striking floor or wall for any room in your home. Calacatta White Polished Marble Tile is a chic, endlessly inspiring marble option. Known for its bright white appearance and dramatic, gray veining, it makes any space pop in a sophisticated way. Use on walls or floors. Natural stones are products of nature, therefore, variations in color, pattern, texture, and veining will occur.