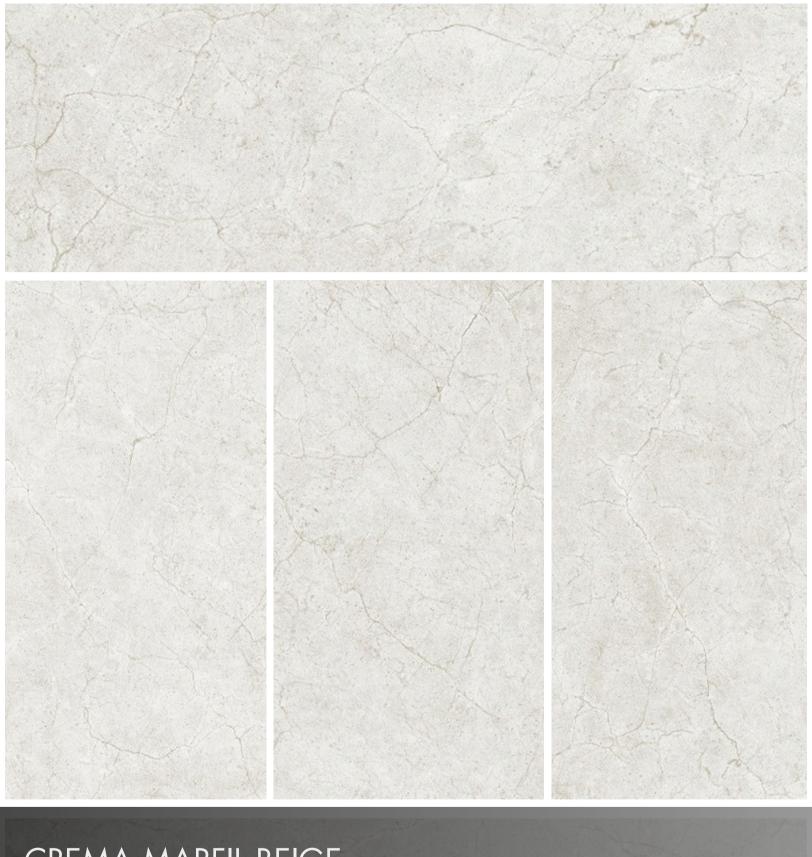

#### CREMA MARFIL BEIGE

The Stony Dream Collection recreates the classic look of marble with all the benefits of an affordable porcelain. These tiles beautifully mirror the dramatic veins and color variations found in natural marble, creating a durable result that is almost indistinguishable from the real thing.

With a bold black and white pattern, the Panda White Polished Porcelain tiles perfectly replicate the dramatic and distinct look of Panda White marble. The polished finish provides a reflective glow that can brighten up any space, supporting and expanding its architectural traits. Capitalizing on the low-maintenance quality of porcelain, the Panda Natural tiles are stain-resistant, water repellant, and don't require any special sealing, making them perfect for a durable wall installation.

Surface: High Definition Inkjet Brillo Type: Glazed Porcelain Rectified Size: 24"x48" | 32"x32" | 24"x24" Random Variation with a high resolution

24"x48"

24"x24"