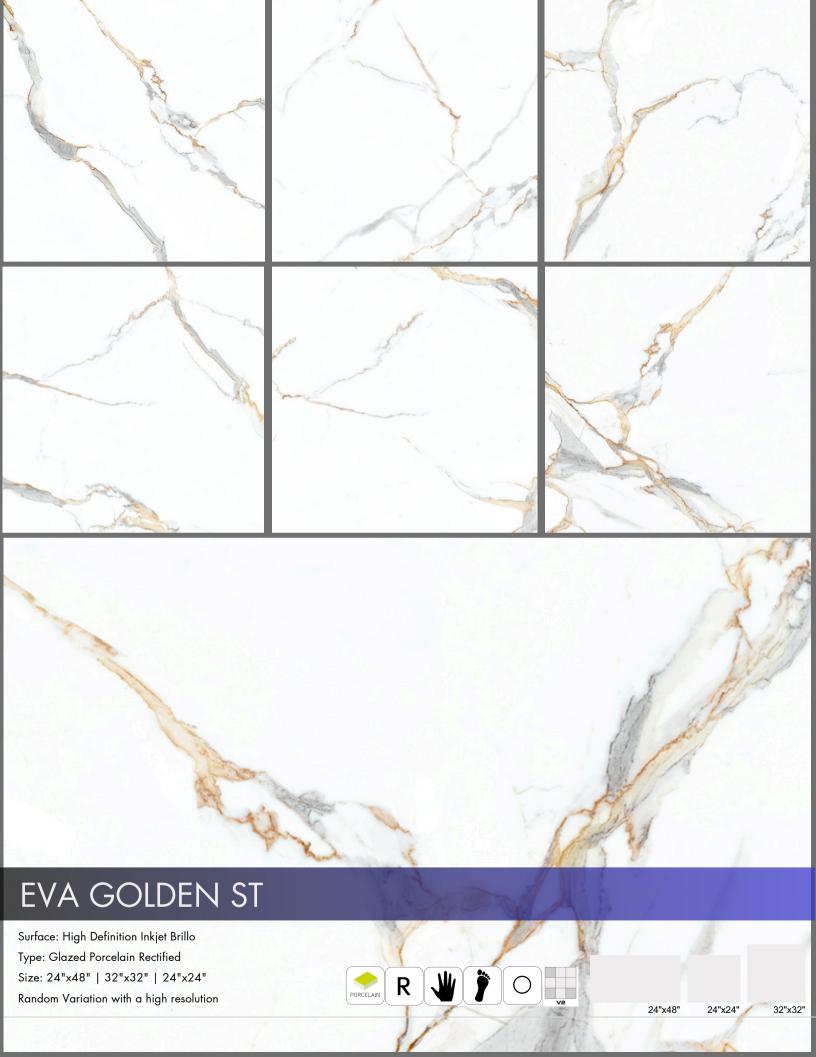

#### **EVA GOLDEN ST**

The Stony Dream Collection recreates the classic look of marble with all the benefits of an affordable porcelain. These tiles beautifully mirror the dramatic veins and color variations found in natural marble, creating a durable result that is almost indistinguishable from the real thing.

With a bold black and white pattern, the Panda White Polished Porcelain tiles perfectly replicate the dramatic and distinct look of Panda White marble. The polished finish provides a reflective glow that can brighten up any space, supporting and expanding its architectural traits. Capitalizing on the low-maintenance quality of porcelain, the Panda Natural tiles are stain-resistant, water repellant, and don't require any special sealing, making them perfect for a durable wall installation.

Surface: High Definition Inkjet Brillo
Type: Glazed Porcelain Rectified
Size: 24"x48" | 32"x32" | 24"x24"
Random Variation with a high resolution