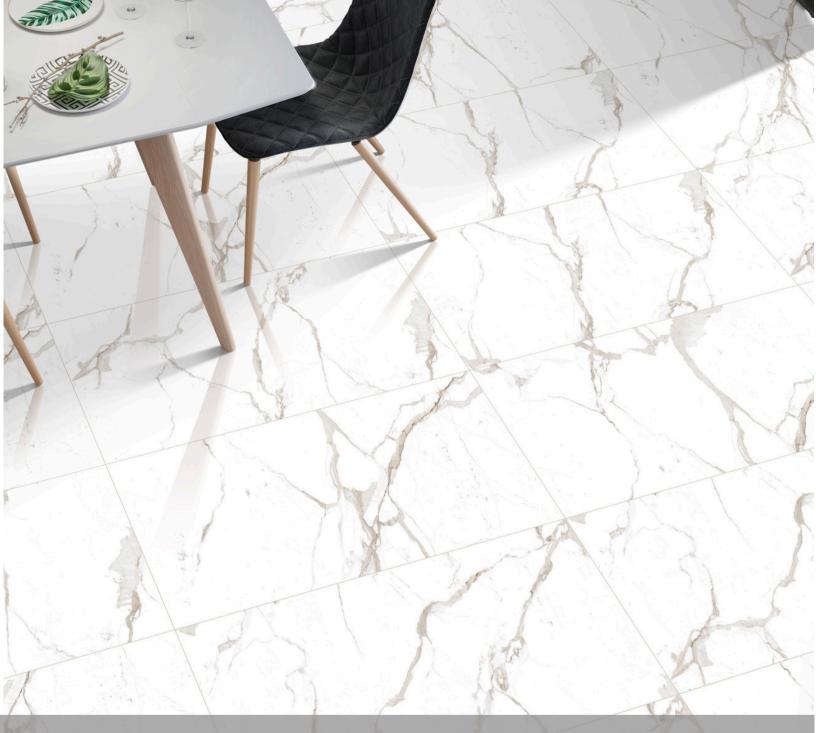

#### CALACATTA WHITE

The Calacatta Collection recreates the classic look of marble with all the benefits of an affordable porcelain. These tiles beautifully mirror the dramatic veins and color variations found in natural marble, creating a durable result that is almost indistinguishable from the real thing.

Calacatta White marble creates a striking floor or wall for any room in your home. Calacatta White Polished Marble Tile is a chic, endlessly inspiring marble option. Known for its bright white appearance and dramatic, gray veining, it makes any space pop in a sophisticated way. Use on walls or floors. Natural stones are products of nature, therefore, variations in color, pattern, texture, and veining will occur.