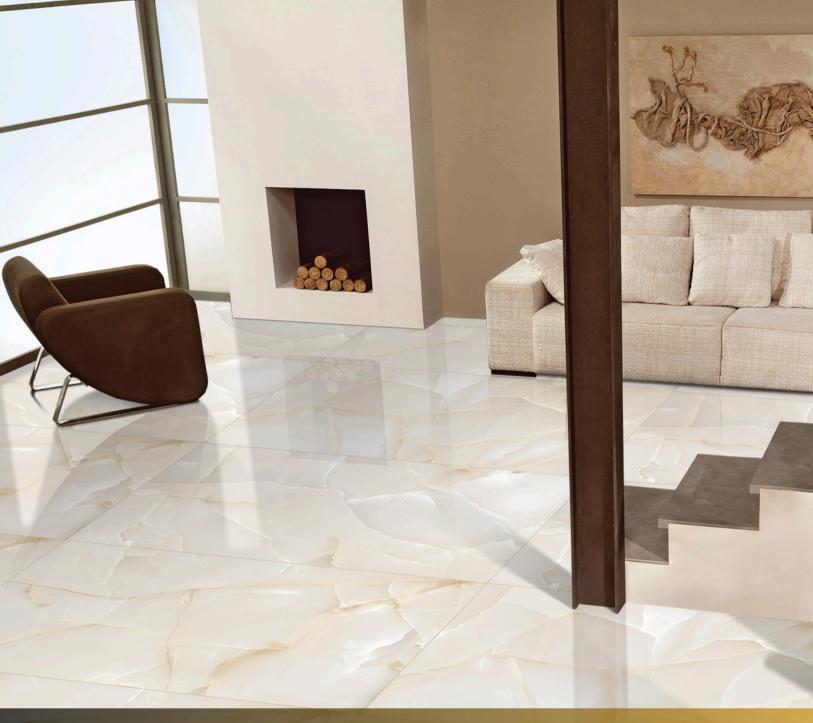

#### WHITE ONYX

Make a statement of regal opulence with the Onyx Collection. Inspired by the rich layers and dramatic veining of gemstone, this stunning line of decorative porcelain tiles mirrors the latest crown jewel in the world of design – the onyx collection is using a unique printing technology to showcase the striking beauty of the natural onyx marble striations with all the benefits of porcelain.

Providing endless design possibilities, our White Onyx incorporates contemporary patterns with the timeless beauty of this warmly sophisticated marble. The white bottom of these marble tiles serves as the perfect backdrop for the delicate thin pencil veins and beautiful spots of natural color variation, creating a minimalist yet grounded look.

Available in a polished finish the White Onyx tiles are suitable for both floor and wall residential installation.

Surface: High Definition Inkjet Brillo Type: Glazed Porcelain Rectified Size: 24"x48" | 32"x32" | 24"x 24"