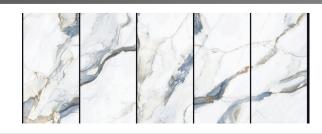

#### CALACATTA WHITE

The Calacatta Collection recreates the classic look of marble with all the benefits of an affordable porcelain. These tiles beautifully mirror the dramatic veins and color variations found in natural marble, creating a durable result that is almost indistinguishable from the real thing.

Calacatta White marble creates a striking floor or wall for any room in your home. Calacatta White Polished Marble Tile is a chic, endlessly inspiring marble option. Known for its bright white appearance and dramatic, gray veining, it makes any space pop in a sophisticated way. Use on walls or floors. Natural stones are products of nature, therefore, variations in color, pattern, texture, and veining will occur.