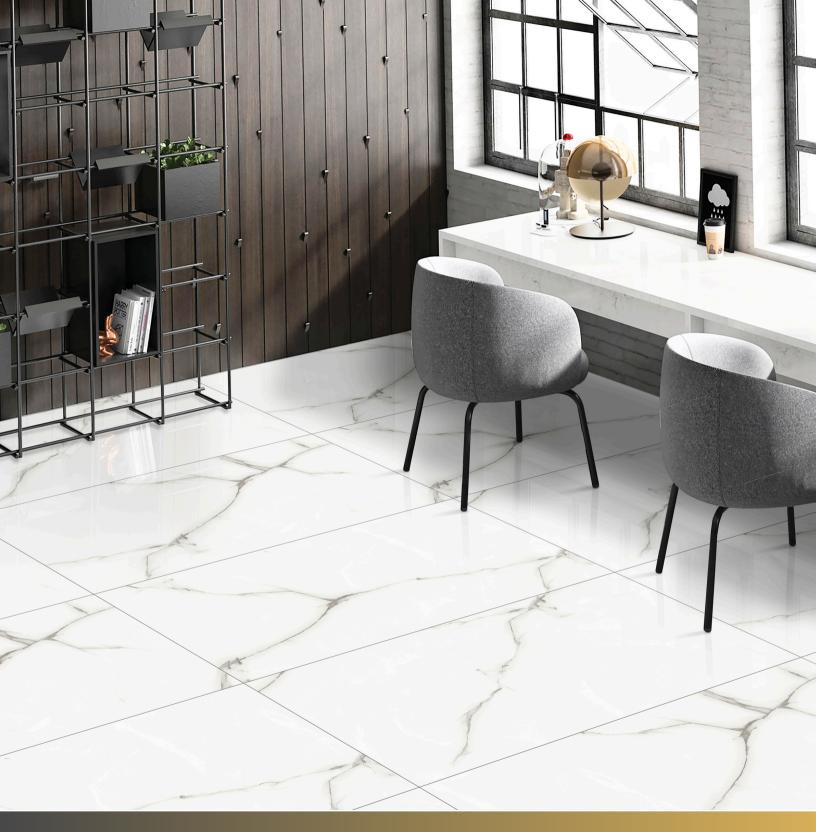

#### CALACATTA WHITE

The Calacatta Collection recreates the classic look of marble with all the benefits of an affordable porcelain. These tiles beautifully mirror the dramatic veins and color variations found in natural marble, creating a durable result that is almost indistinguishable from the real thing.

Calacatta White marble creates a striking floor or wall for any room in your home. Calacatta White Polished Marble Tile is a chic, endlessly inspiring marble option. Known for its bright white appearance and dramatic, gray veining, it makes any space pop in a sophisticated way. Use on walls or floors. Natural stones are products of nature, therefore, variations in color, pattern, texture, and veining will occur.

and more with this polished porcelain piece.

Surface: High Definition Inkjet Brillo Type: Glazed Porcelain Rectified Size: 24"x48" | 32"x32" | 24"x24" Random Variation with a high resolution

24"x48"