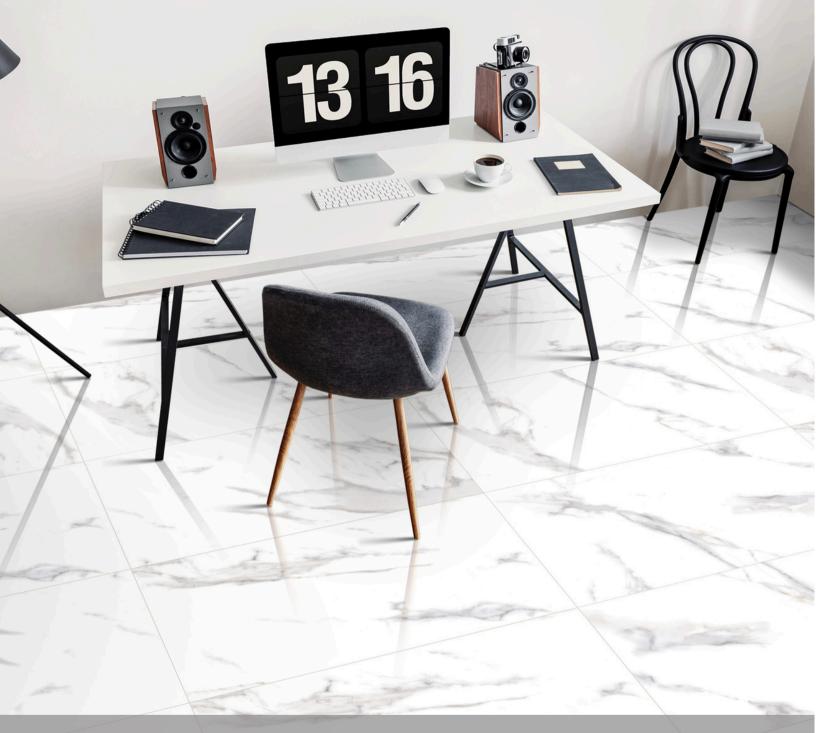

#### CALACATTA WHITE

The Calacatta Collection recreates the classic look of marble with all the benefits of an affordable porcelain. These tiles beautifully mirror the dramatic veins and color variations found in natural marble, creating a durable result that is almost indistinguishable from the real thing.

Calacatta White marble creates a striking floor or wall for any room in your home. Calacatta White Polished Marble Tile is a chic, endlessly inspiring marble option. Known for its bright white appearance and dramatic, gray veining, it makes any space pop in a sophisticated way. Use on walls or floors. Natural stones are products of nature, therefore, variations in color, pattern, texture, and veining will occur.