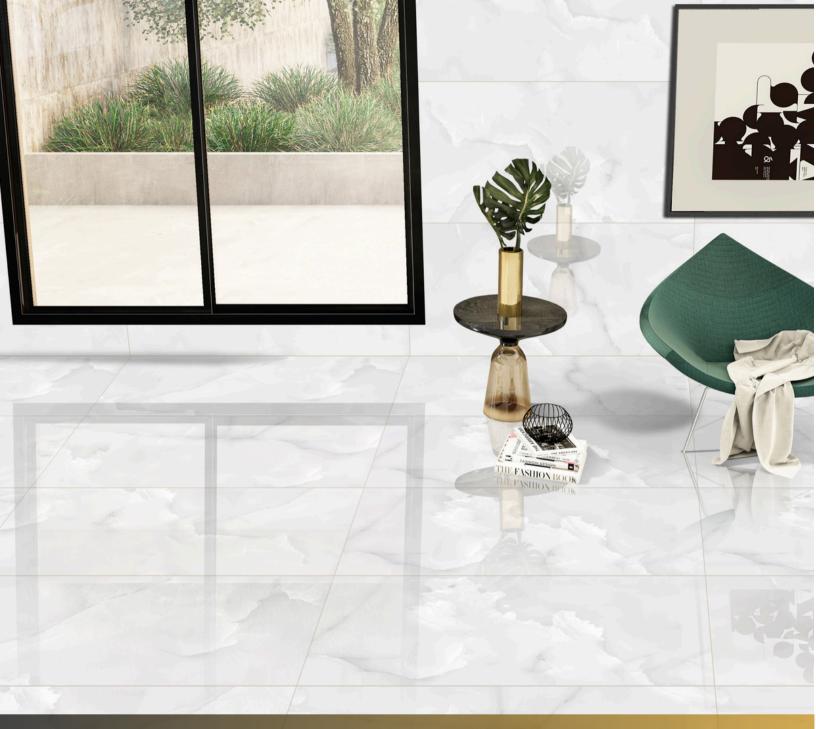

#### WHITE ONYX

Make a statement of regal opulence with the Onyx Collection. Inspired by the rich layers and dramatic veining of gemstone, this stunning line of decorative porcelain tiles mirrors the latest crown jewel in the world of design – the onyx collection is using a unique printing technology to showcase the striking beauty of the natural onyx marble striations with all the benefits of porcelain.

Providing endless design possibilities, our White Onyx incorporates contemporary patterns with the timeless beauty of this warmly sophisticated marble. The white bottom of these marble tiles serves as the perfect backdrop for the delicate thin pencil veins and beautiful spots of natural color variation, creating a minimalist yet grounded look.

Available in a polished finish the White Onyx tiles are suitable for both floor and wall residential installation.

Surface: High Definition Inkjet Brillo Type: Glazed Porcelain Rectified Size: 24"x48" | 32"x32" | 24"x 24"