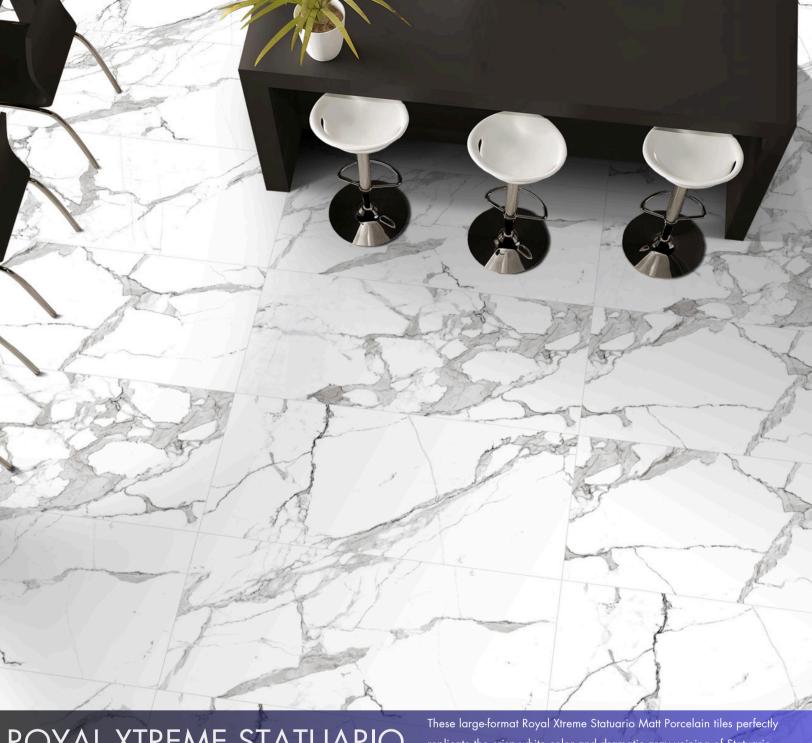

### ROYAL XTREME STATUARIO

The Statuario Collection recreates the classic look of marble with all the benefits of an affordable porcelain. These tiles beautifully mirror the dramatic veins and color variations found in natural marble, creating a durable result that is almost indistinguishable from the real thing.

Surface: High Definition Inkjet Brillo Type: Glazed Porcelain Rectified Size: 24"x48" | 32"x32" | 24"x24" Random Variation with a high resolution replicate the crisp white color and dramatic gray veining of Statuario Venato marble, creating a classic look. The matt finish provides a reflective glow that can brighten up any space, supporting and expanding its architectural traits. Capitalizing on the low-maintenance quality of porcelain, the DreamStone tiles are stain-resistant, water repellant, and don't require any additional sealing, making them perfect for any durable wall installation.