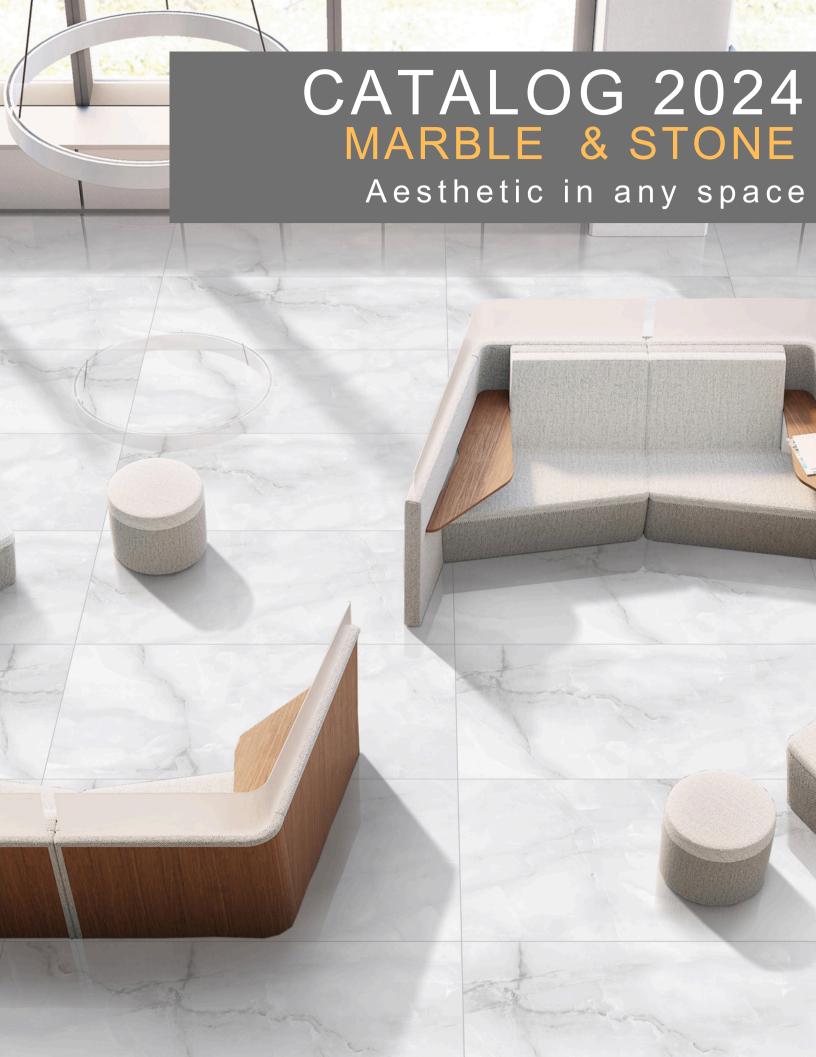

#### WHITE ONYX

Make a statement of regal opulence with the Onyx Collection. Inspired by the rich layers and dramatic veining of gemstone, this stunning line of decorative porcelain tiles mirrors the latest crown jewel in the world of design – the onyx collection is using a unique printing technology to showcase the striking beauty of the natural onyx marble striations with all the benefits of porcelain.

Providing endless design possibilities, our White Onyx incorporates contemporary patterns with the timeless beauty of this warmly sophisticated marble. The white bottom of these marble tiles serves as the perfect backdrop for the delicate thin pencil veins and beautiful spots of natural color variation, creating a minimalist yet grounded look.

Available in a polished finish the Whit