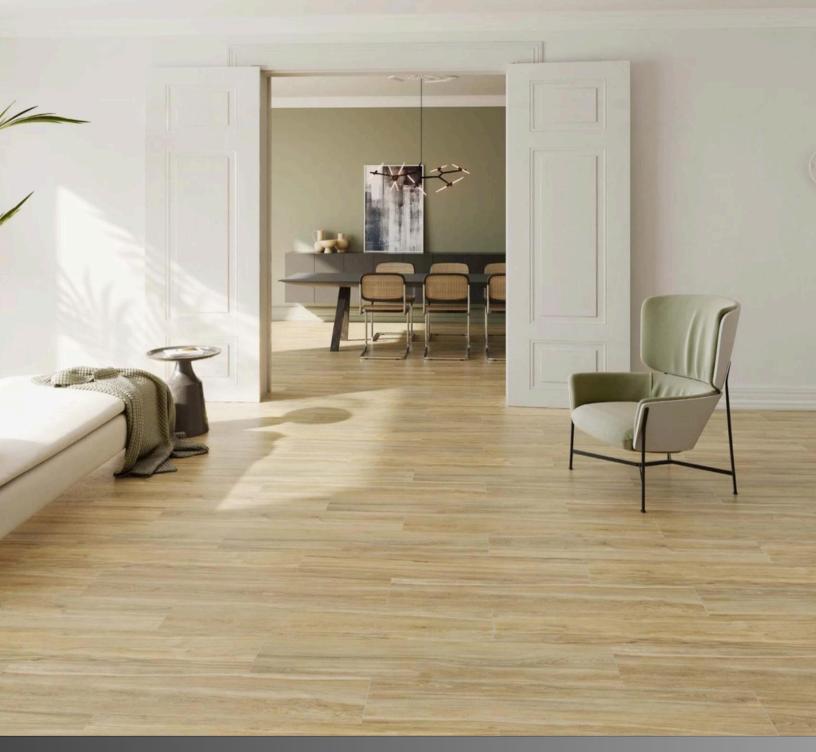

24"x24" Random Variation with a high resolution

















24"x48"



## FRISTON GOLD





























### HAVSTA CAMEL

The Novano Collection recreates the urban look of concrete with all the benefits of an affordable porcelain. These tiles beautifully and modernize your spaces.

Surface: High Definition Inkjet Brillo
Type: Glazed Porcelain Rectified
Size: 24"x48" | 32"x32" | 24"x24"
Random Variation with a high resolution













### HAVSTA NATURAL

The Novano Collection recreates the urban look of concrete with all the benefits of an affordable porcelain. These tiles beautifully and modernize your spaces.

Surface: High Definition Inkjet Brillo
Type: Glazed Porcelain Rectified
Size: 24"x48" | 32"x32" | 24"x24"
Random Variation with a high resolution















## HAVSTA BEIGE

The Novano Collection recreates the urban look of concrete with all the benefits of an affordable porcelain. These tiles beautifully and modernize your spaces.

Surface: High Definition Inkjet Brillo Type: Glazed Porcelain Rectified Size: 24"x48" | 32"x32" | 24"x24" Random Variation with a high resolution















### HAVSTA BROWN

The Novano Collection recreates the urban look of concrete with all the benefits of an affordable porcelain. These tiles beautifully and modernize your spaces.

Surface: High Definition Inkjet Brillo
Type: Glazed Porcelain Rectified
Size: 24"x48" | 32"x32" | 24"x24"
Random Variation with a high resolution