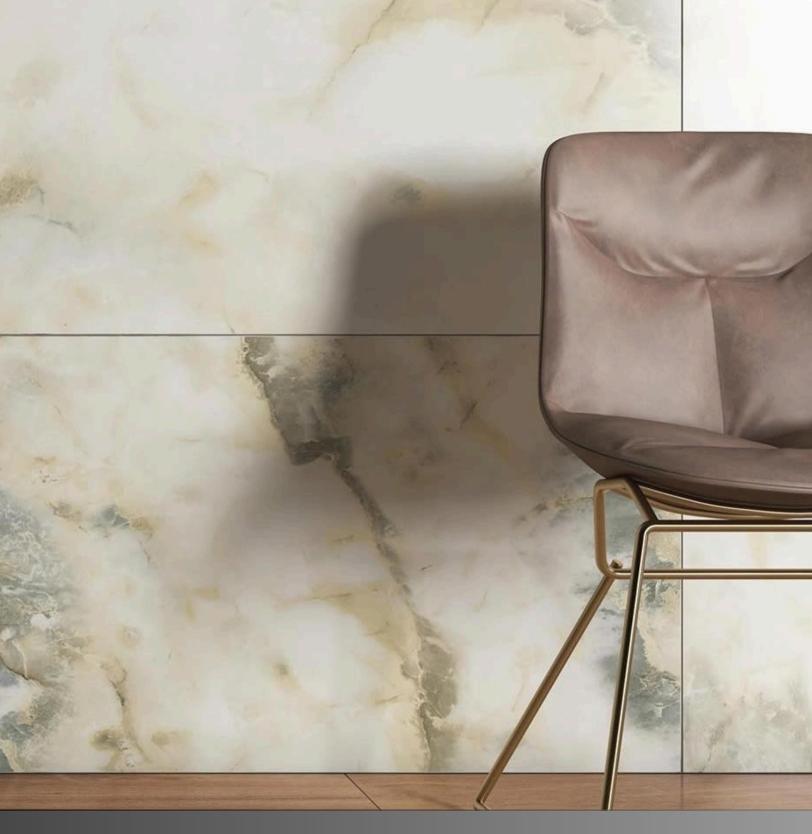

#### WHITE ONYX

Make a statement of regal opulence with the Onyx Collection. Inspired by the rich layers and dramatic veining of gemstone, this stunning line of decorative porcelain tiles mirrors the latest crown jewel in the world of design – the onyx collection is using a unique printing technology to showcase the striking beauty of the natural onyx marble striations with all the benefits of porcelain.

Providing endless design possibilities, our White Onyx incorporates contemporary patterns with the timeless beauty of this warmly sophisticated marble. The white bottom of these marble tiles serves as the perfect backdrop for the delicate thin pencil veins and beautiful spots of natural color variation, creating a minimalist yet grounded look.

Available in a polished finish the White Onyx tiles are suitable for both floor and wall residential installation.

Surface: High Definition Inkjet Brillo Type: Glazed Porcelain Rectified Size: 24"x48" | 32"x32" | 24"x 24"