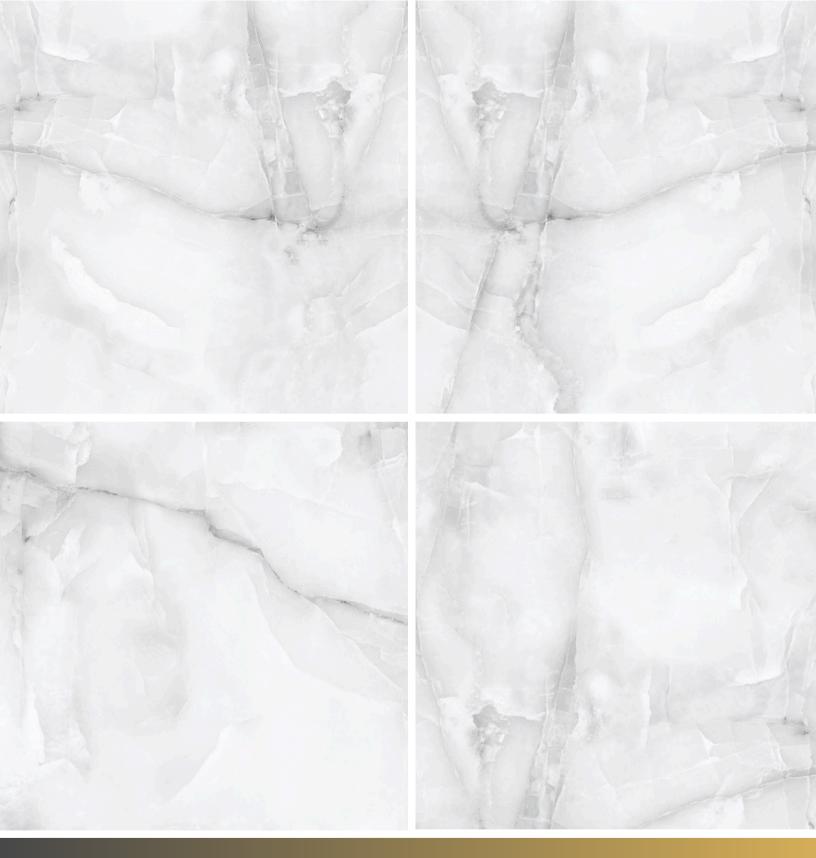

#### WHITE ONYX

Make a statement of regal opulence with the Onyx Collection. Inspired by the rich layers and dramatic veining of gemstone, this stunning line of decorative porcelain tiles mirrors the latest crown jewel in the world of design – the onyx collection is using a unique printing technology to showcase the striking beauty of the natural onyx marble striations with all the benefits of porcelain.

Providing endless design possibilities, our White Onyx incorporates contemporary patterns with the timeless beauty of this warmly sophisticated marble. The white bottom of these marble tiles serves as the perfect backdrop for the delicate thin pencil veins and beautiful spots of natural color variation, creating a minimalist yet grounded look.

Available in a polished finish the White Onyx tiles are suitable for both floor and wall residential installation.

Surface: High Definition Inkjet Brillo Type: Glazed Porcelain Rectified Size: 24"x48" | 32"x32" | 24"x 24"

Size: 24"x48" | 32"x32" | 24"x 24"

Random Variation with a high resolution

24"x48" 24"x24"