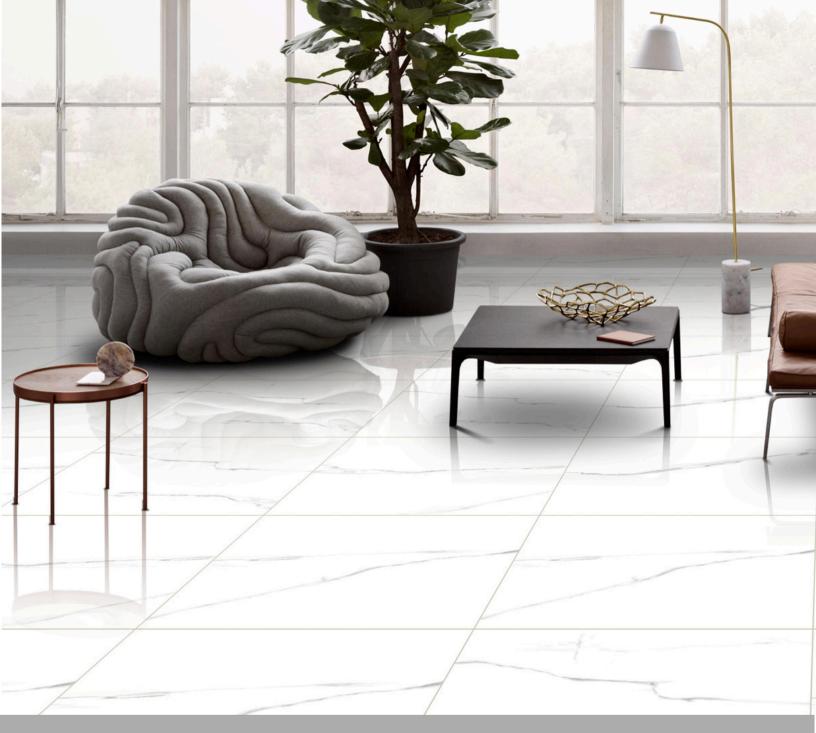

#### WHITE ONYX

Make a statement of regal opulence with the Onyx Collection. Inspired by the rich layers and dramatic veining of gemstone, this stunning line of decorative porcelain tiles mirrors the latest crown jewel in the world of design – the onyx collection is using a unique printing technology to showcase the striking beauty of the natural onyx marble striations with all the benefits of porcelain.

Providing endless design possibilities, our White Onyx incorporates contemporary patterns with the timeless beauty of this warmly sophisticated marble. The white bottom of these marble tiles serves as the perfect backdrop for the delicate thin pencil veins and beautiful spots of natural color variation, creating a minimalist yet grounded look.

Available in a polished finish the White Onyx tiles are suitable for both floor and wall residential installation.

Surface: High Definition Inkjet Brillo Type: Glazed Porcelain Rectified Size: 24"x48" | 32"x32" | 24"x 24"