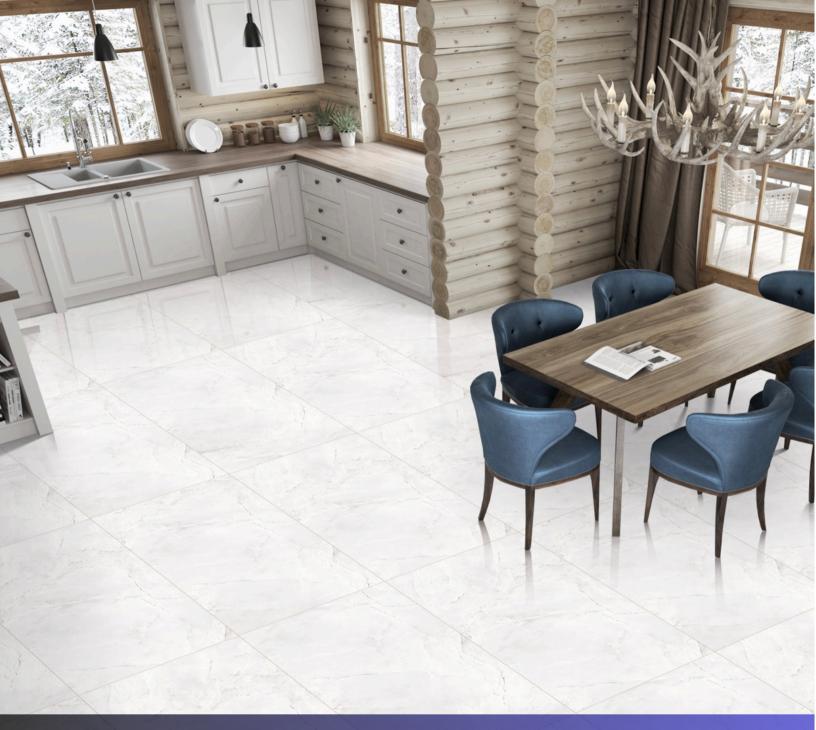

#### WHITE ONYX

Make a statement of regal opulence with the Onyx Collection. Inspired by the rich layers and dramatic veining of gemstone, this stunning line of decorative porcelain tiles mirrors the latest crown jewel in the world of design – the onyx collection is using a unique printing technology to showcase the striking beauty of the natural onyx marble striations with all the benefits of porcelain.

Providing endless design possibilities, our White Onyx incorporates contemporary patterns with the timeless beauty of this warmly sophisticated marble. The white bottom of these marble tiles serves as the perfect backdrop for the delicate thin pencil veins and beautiful spots of natural color variation, creating a minimalist yet grounded look.

Available in a polished finish the White Onyx tiles are suitable for both floor and wall residential installation.

Surface: High Definition Inkjet Brillo Type: Glazed Porcelain Rectified Size: 24"x48" | 32"x32" | 24"x 24"