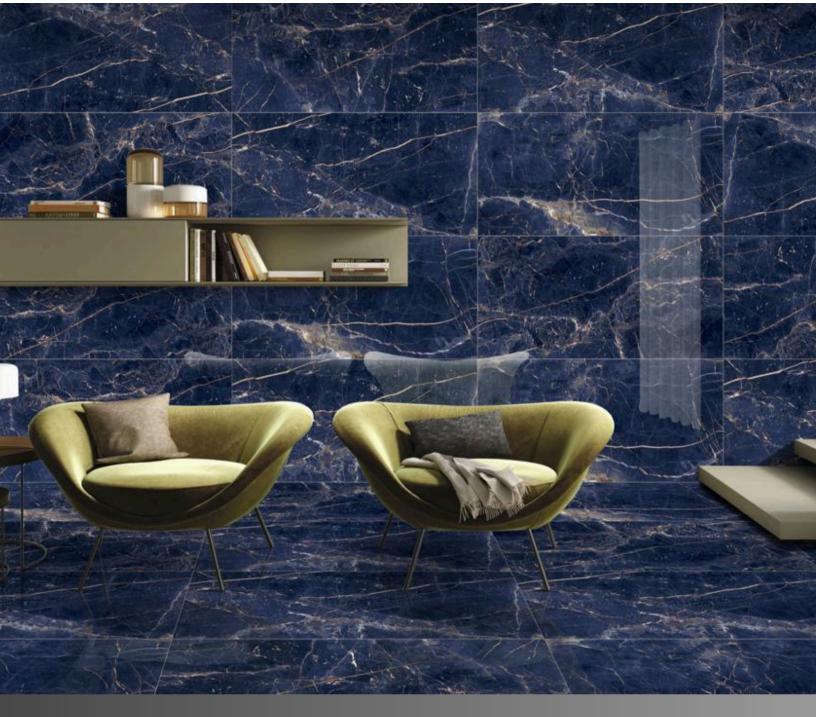

ing and expanding its architectural traits. Capitalizing on the low-maintenance quality of porcelain, the Panda Natural tiles are stain-resistant, water repellant, and don't require any special sealing, making them perfect for a durable wall installation.





Surface: High Definition Inkjet Brillo Type: Glazed Porcelain Rectified Size: 24"x48" | 32"x32" | 24"x24" Random Variation with a high resolution

















## SATVARIO PEARL

Surface: High Definition Inkjet Brillo Type: Glazed Porcelain Rectified Size: 24"x48" | 32"x32" | 24"x24" Random Variation with a high resolution













24"x48"

24"x24"



## SATVARIO NOBLE

Surface: High Definition Inkjet Brillo Type: Glazed Porcelain Rectified Size: 24"x48" | 32"x32" | 24"x24" Random Variation with a high resolution















#### ROYAL ALICANTE IND

The Stony Dream Collection recreates the classic look of marble with all the benefits of an affordable porcelain. These tiles beautifully mirror the dramatic veins and color variations found in natural marble, creating a durable result that is almost indistinguishable from the real thing.

With a bold black and white pattern, the Panda White Polished Porcelain tiles perfectly replicate the dramatic and distinct look of Panda White marble. The polished finish provides a reflective glow that can brighten up any space, supporting and expanding its architectural traits. Capitalizing on the low-maintenance quality of porcelain, the Panda Natural tiles are stain-resistant, water repellant, and don't require any special sealing, making them perfect for a durable wall in