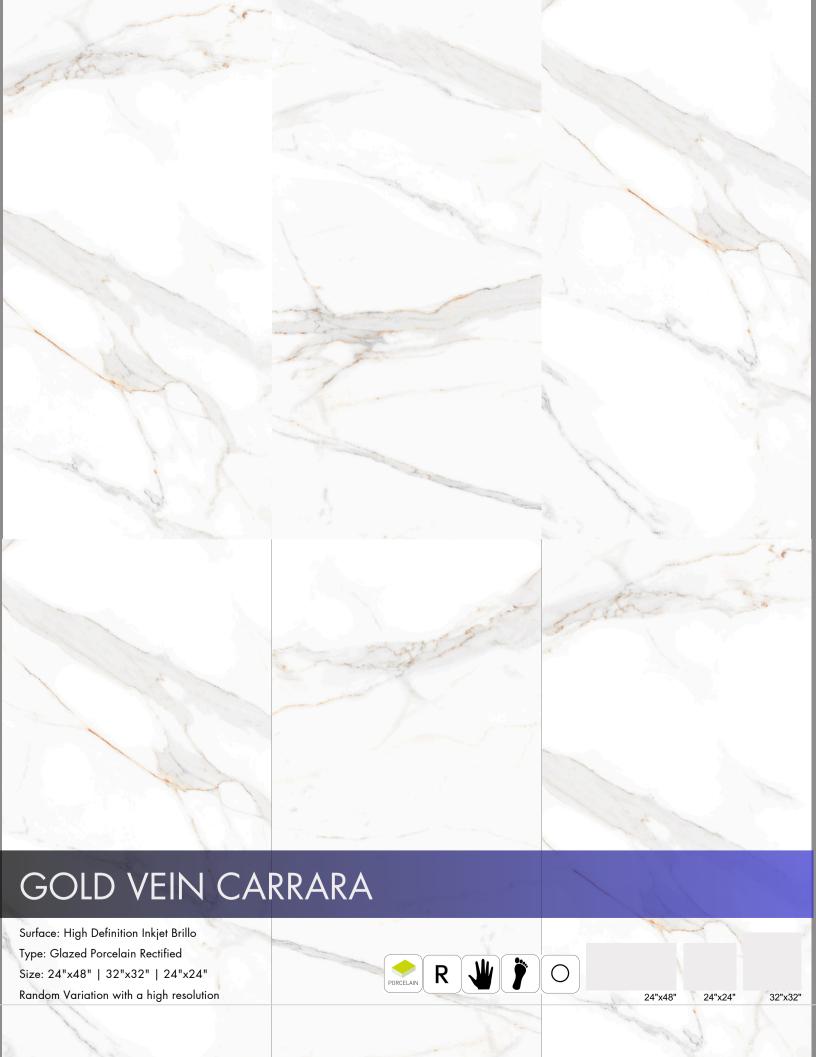

#### GOLD VEIN CARRARA

The Stony Dream Collection recreates the classic look of marble with all the benefits of an affordable porcelain. These tiles beautifully mirror the dramatic veins and color variations found in natural marble, creating a durable result that is almost indistinguishable from the real thing.

With a bold black and white pattern, the Panda White Polished Porcelain tiles perfectly replicate the dramatic and distinct look of Panda White marble. The polished finish provides a reflective glow that can brighten up any space, supporting and expanding its architectural traits. Capitalizing on the low-maintenance quality of porcelain, the Panda Natural tiles are stain-resistant, water repellant, and don't require any special sealing, making them perfect for a durable wall installation.