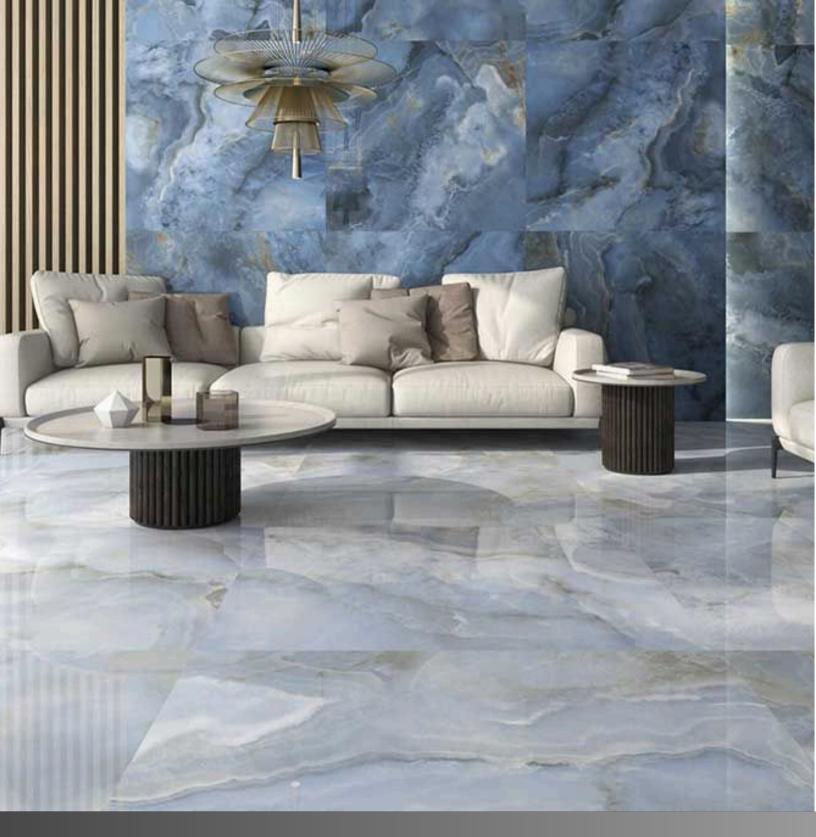

#### WHITE ONYX

Make a statement of regal opulence with the Onyx Collection. Inspired by the rich layers and dramatic veining of gemstone, this stunning line of decorative porcelain tiles mirrors the latest crown jewel in the world of design – the onyx collection is using a unique printing technology to showcase the striking beauty of the natural onyx marble striations with all the benefits of porcelain.

Providing endless design possibilities, our White Onyx incorporates contemporary patterns with the timeless beauty of this warmly sophisticated marble. The white bottom of these marble tiles serves as the perfect backdrop for the delicate thin pencil veins and beautiful spots of natural color variation, creating a minimalist yet grounded look.

Available in a polished finish the White Onyx tiles are suitable for both floor and wall residential installation.

Surface: High Definition Inkjet Brillo Type: Glazed Porcelain Rectified Size: 24"x48" | 32"x32" | 24"x 24"