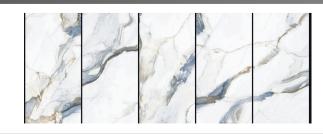

the classic look of marble with all the benefits of an affordable porcelain. These tiles beautifully mirror the dramatic veins and color variations found in natural marble, creating a durable result that is almost indistinguishable from the real thing.

With a bold black and white pattern, the Panda White Polished Porcelain tiles perfectly replicate the dramatic and distinct look of Panda White marble. The polished finish provides a reflective glow that can brighten up any space, supporting and expanding its architectural traits. Capitalizing on the low-maintenance quality of porcelain, the Panda Natural tiles are stain-resistant, water repellant, and don't require any special sealing, making them perfect for a durable wall installation.















# JOYA















## ZARA BLUE







## GLACIER WHITE















# AIZHU BLUE















## THORNTON AQUA







# OCEAN BLUE

Surface: High Definition Inkjet Brillo
Type: Glazed Porcelain Rectified
Size: 24"x48" | 32"x32" | 24"x24"
Random Variation with a high resolution





24"x48" 24"x24" 32"x32"



## GLACIER WHITE

Surface: High Definition Inkjet Brillo Type: Glazed Porcelain Rectified Size: 24"x48" | 32"x32" | 24"x24" Random Variation with a high resolution





24"x24"

32"x32"

24"x48"



## MENDIS CREMA

Surface: High Definition Inkjet Brillo Type: Glazed Porcelain Rectified Size: 24"x48" | 32"x32" | 24"x24" Random Variation with a high resolution





24"x24"

32"x32"

24"x48"



#### ROYAL STONE CREAM

The Stony Dream Collection recreates the classic look of marble with all the benefits of an afforda