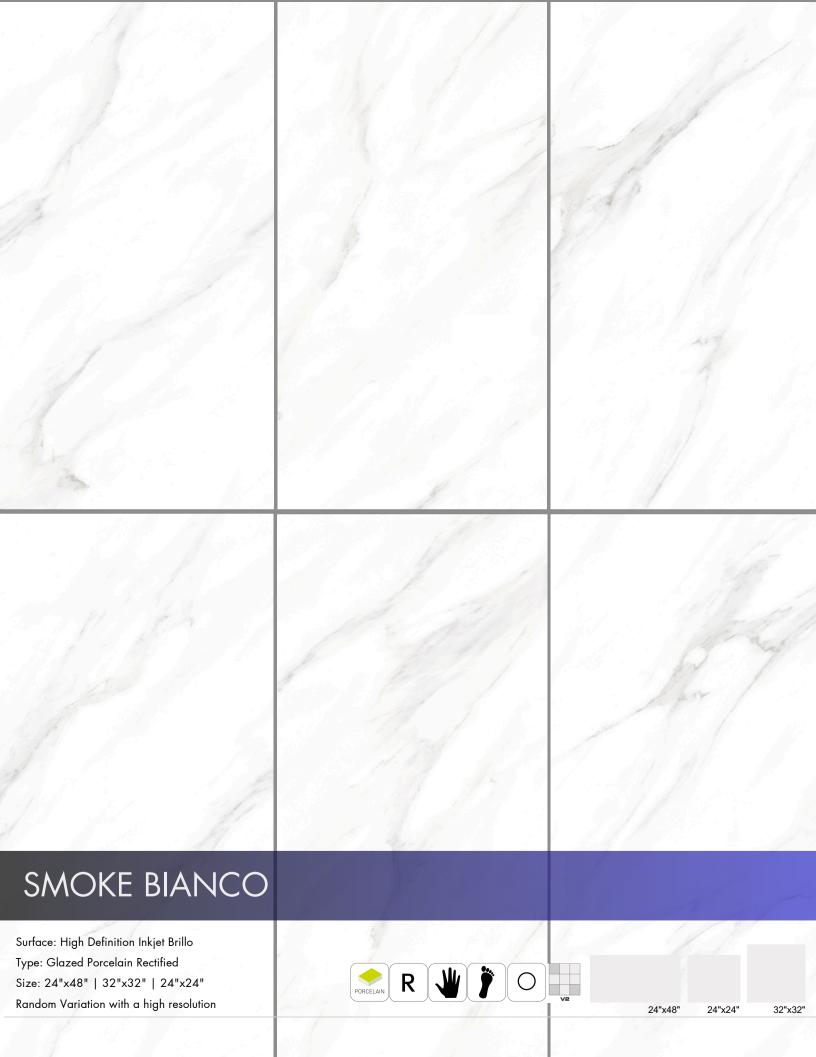

#### **SMOKE BIANCO**

The Stony Dream Collection recreates the classic look of marble with all the benefits of an affordable porcelain. These tiles beautifully mirror the dramatic veins and color variations found in natural marble, creating a durable result that is almost indistinguishable from the real thing.

With a bold black and white pattern, the Panda White Polished Porcelain tiles perfectly replicate the dramatic and distinct look of Panda White marble. The polished finish provides a reflective glow that can brighten up any space, supporting and expanding its architectural traits. Capitalizing on the low-maintenance quality of porcelain, the Panda Natural tiles are stain-resistant, water repellant, and don't require any special sealing, making them perfect for a durable wall installation.

Surface: High Definition Inkjet Brillo
Type: Glazed Porcelain Rectified
Size: 24"x48" | 32"x32" | 24"x24"
Random Variation with a high resolution

24"x24"

32"x32"

24"x48"