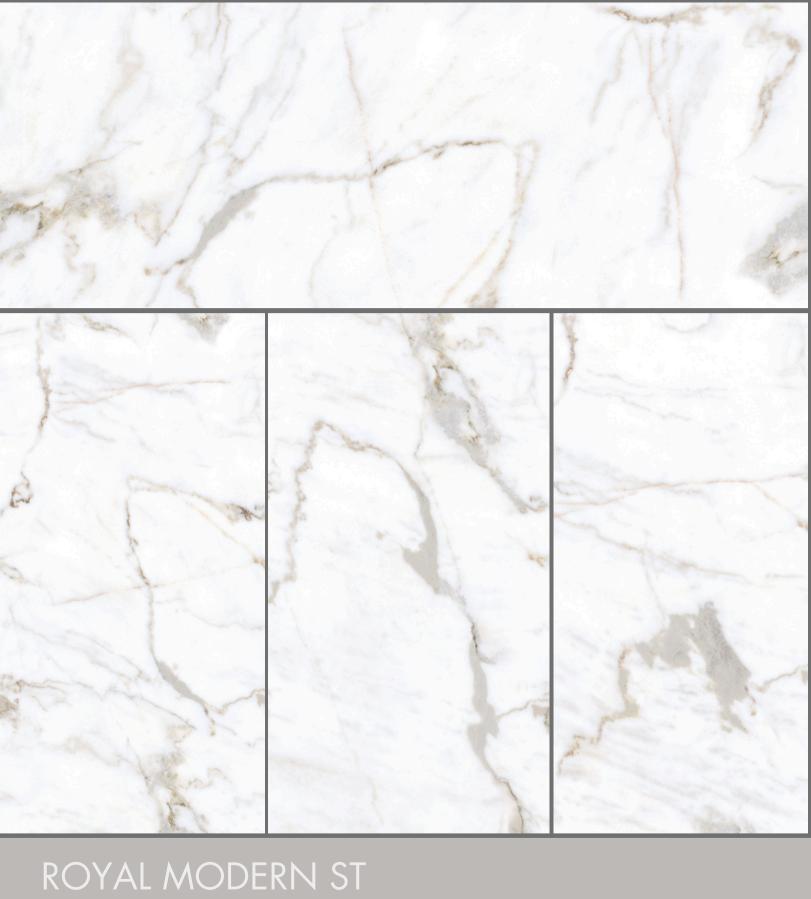

#### ROYAL MODERN ST

The Stony Dream Collection recreates the classic look of marble with all the benefits of an affordable porcelain. These tiles beautifully mirror the dramatic veins and color variations found in natural marble, creating a durable result that is almost indistinguishable from the real thing.

perfectly replicate the dramatic and distinct look of Panda White marble. The polished finish provides a reflective glow that can brighten up any space, supporting and expanding its architectural traits. Capitalizing on the low-maintenance quality of porcelain, the Panda Natural tiles are stain-resistant, water repellant, and don't require any special sealing, making them perfect for a durable wall installation.

Surface: High Definition Inkjet Brillo Type: Glazed Porcelain Rectified Size: 24"x48" | 32"x32" | 24"x24" Random Variation with a high resolution