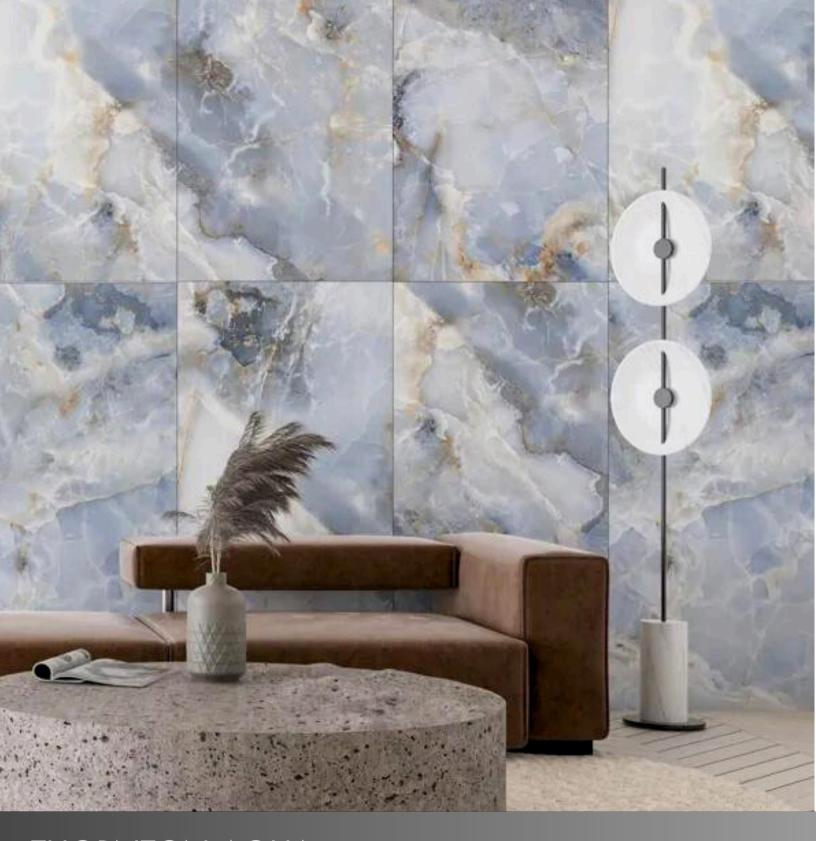

le porcelain. These tiles beautifully mirror the dramatic veins and color variations found in natural marble, creating a durable result that is almost indistinguishable from the real thing.

With a bold black and white pattern, the Panda White Polished Porcelain tiles perfectly replicate the dramatic and distinct look of Panda White marble. The polished finish provides a reflective glow that can brighten up any space, supporting and expanding its architectural traits. Capitalizing on the low-maintenance quality of porcelain, the Panda Natural tiles are stain-resistant, water repellant, and don't require any special sealing, making them perfect for a durable wall installation.















# JOYA















## ZARA BLUE







## GLACIER WHITE















# AIZHU BLUE















## THORNTON AQUA







# OCEAN BLUE

Surface: High Definition Inkjet Brillo
Type: Glazed Porcelain Rectified
Size: 24"x48" | 32"x32" | 24"x24"
Random Variation with a high resolution





24"x48" 24"x24" 32"x32"



## GLACIER WHITE

Surface: High Definition Inkjet Brillo Type: Glazed Porcelain Rectified Size: 24"x48" | 32"x32" | 24"x24" Random Variation with a high resolution





24"x24"

32"x32"

24"x48"



## MENDIS CREMA

Surface: High Definition Inkjet Brillo Type: Glazed Porcelain Rectified Size: 24"x48" | 32"x32" | 24"x24" Random Variation with a high resolution





24"x24"

32"x32"

24"x48"



#### ROYAL STONE CREAM

The Stony Dream Collection recreates the classic look of marble with all the benefits of an affordable porcelain. These tiles beautifully mirror the dramatic veins