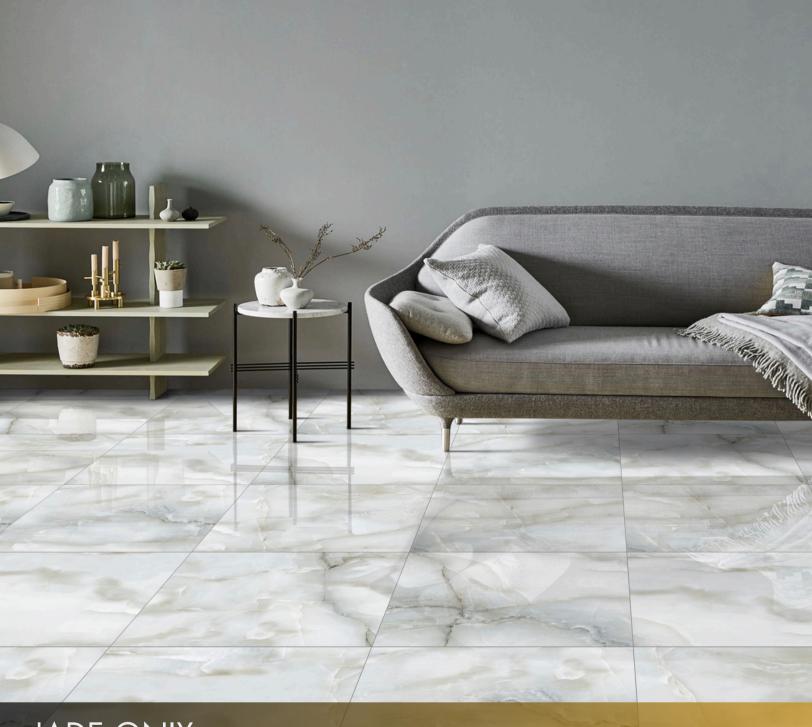

#### JADE ONIX

Make a statement of regal opulence with the Onyx Collection. Inspired by the rich layers and dramatic veining of gemstone, this stunning line of decorative porcelain tiles mirrors the latest crown jewel in the world of design - the onyx collection is using a unique printing technology to showcase the striking beauty of the natural onyx marble striations with all the benefits of porcelain.

With fluid swirls of white and gray on a bluish-gray background, the Jade Onyx Polished Porcelain tiles create a stunning decorative statement. With 6 different, randomly packaged faces, this series ensures a diverse pattern perfectly suited for large projects on both walls and floors. Rectified edges provide a seamless application with minimal lines.