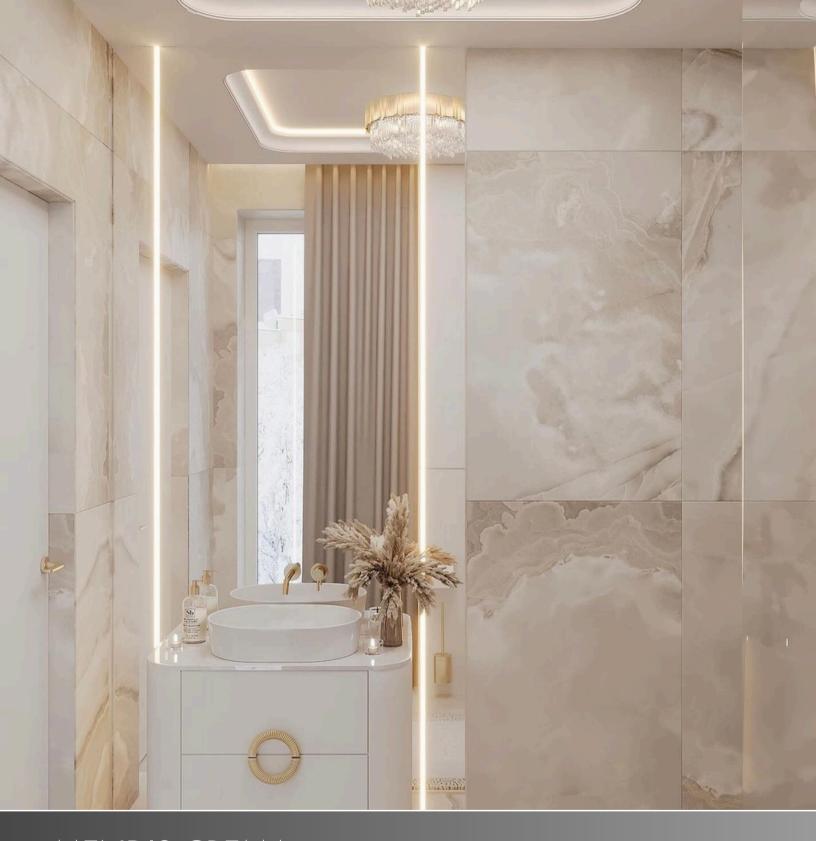

#### WHITE ONYX

Make a statement of regal opulence with the Onyx Collection. Inspired by the rich layers and dramatic veining of gemstone, this stunning line of decorative porcelain tiles mirrors the latest crown jewel in the world of design – the onyx collection is using a unique printing technology to showcase the striking beauty of the natural onyx marble striations with all the benefits of porcelain.

Providing endless design possibilities, our White Onyx incorporates contemporary patterns with the timeless beauty of this warmly sophisticated marble. The white bottom of these marble tiles serves as the perfect backdrop for the delicate thin pencil veins and beautiful spots of natural color variation, creating a minimalist yet grounded look.

Available in a polished finish the White Onyx tiles are suitable for both floor and wall residential installation.

Surface: High Definition Inkjet Brillo Type: Glazed Porcelain Rectified Size: 24"x48" | 32"x32" | 24"x 24"