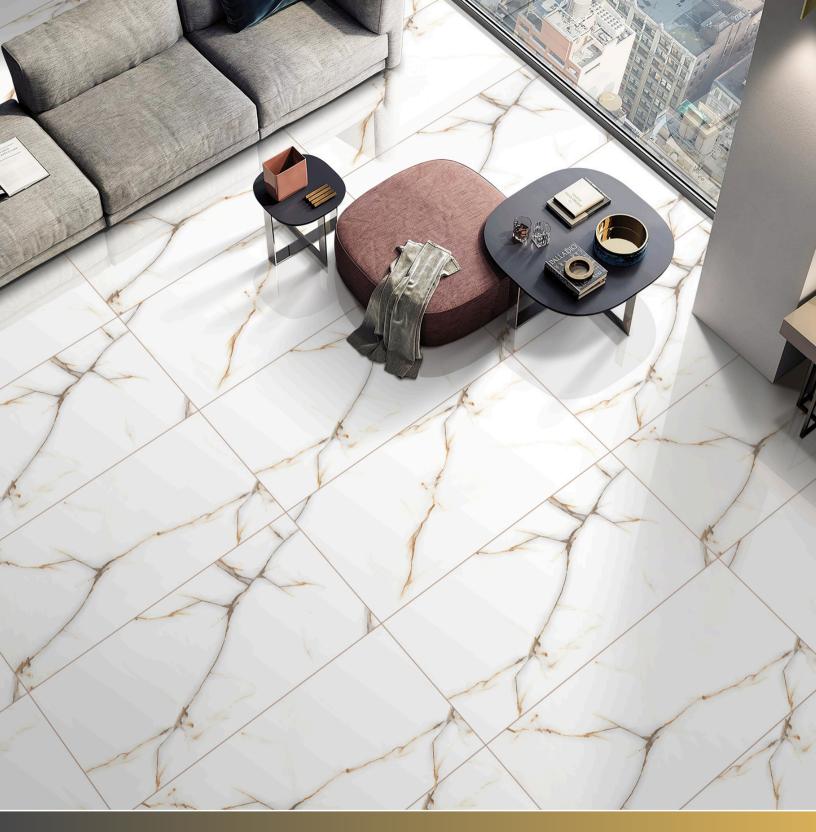

#### WHITE ONYX

Make a statement of regal opulence with the Onyx Collection. Inspired by the rich layers and dramatic veining of gemstone, this stunning line of decorative porcelain tiles mirrors the latest crown jewel in the world of design – the onyx collection is using a unique printing technology to showcase the striking beauty of the natural onyx marble striations with all the benefits of porcelain.

Providing endless design possibilities, our White Onyx incorporates contemporary patterns with the timeless beauty of this warmly sophisticated marble. The white bottom of these marble tiles serves as the perfect backdrop for the delicate thin pencil veins and beautiful spots of natural color variation, creating a minimalist yet grounded look.

Available in a polished finish the White Onyx tiles are suitable for both floor and wall residential installation.

Surface: High Definition Inkjet Brillo Type: Glazed Porcelain Rectified Size: 24"x48" | 32"x32" | 24"x 24"

Size: 24"x48" | 32"x32" | 24"x 24"

Random Variation with a high resolution

24"x48" 24"x24"