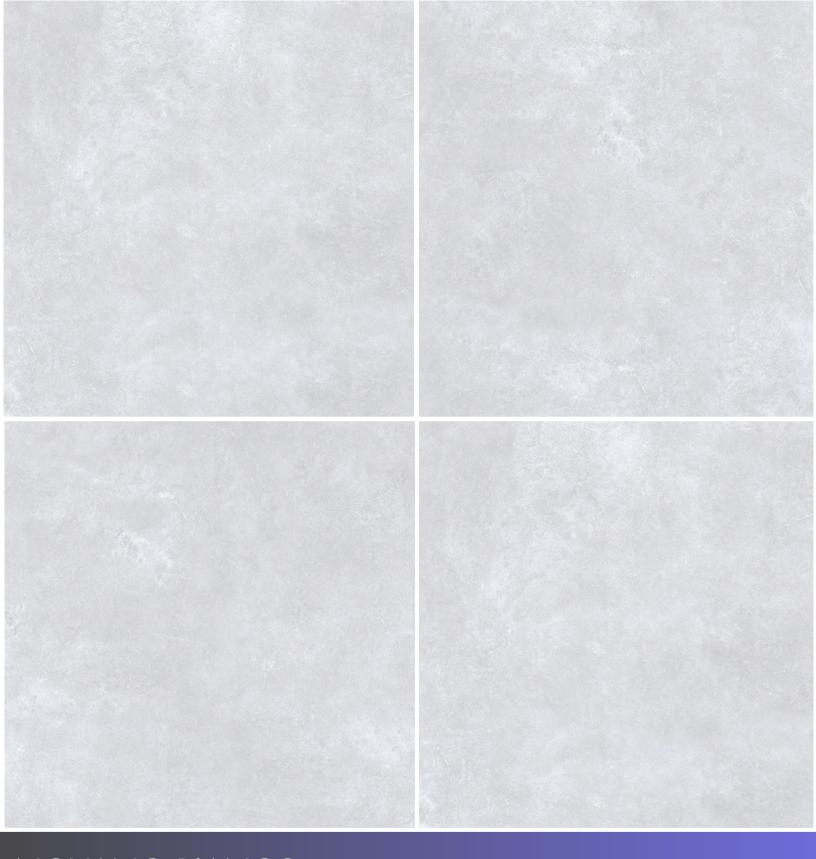

### NOVANO BIANCO

The Novano Collection recreates the urban look of concrete with all the benefits of an affordable porcelain. These tiles beautifully and modernize your spaces.

Surface: High Definition Inkjet Brillo Type: Glazed Porcelain Rectified Size: 24"x48" | 32"x32" | 24"x24" Random Variation with a high resolution