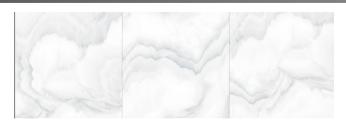

#### WHITE ONYX

Make a statement of regal opulence with the Onyx Collection. Inspired by the rich layers and dramatic veining of gemstone, this stunning line of decorative porcelain tiles mirrors the latest crown jewel in the world of design – the onyx collection is using a unique printing technology to showcase the striking beauty of the natural onyx marble striations with all the benefits of porcelain.

Providing endless design possibilities, our White Onyx incorporates contemporary patterns with the timeless beauty of this warmly sophisticated marble. The white bottom of these marble tiles serves as the perfect backdrop for the delicate thin pencil veins and beautiful spots of natural color variation, creating a minimalist yet grounded look.

Available in a polished finish the White Onyx tiles are suitable for both floor and wall residential installation.

Surface: High Definition Inkjet Brillo Type: Glazed Porcelain Rectified Size: 24"x48" | 32"x32" | 24"x 24"