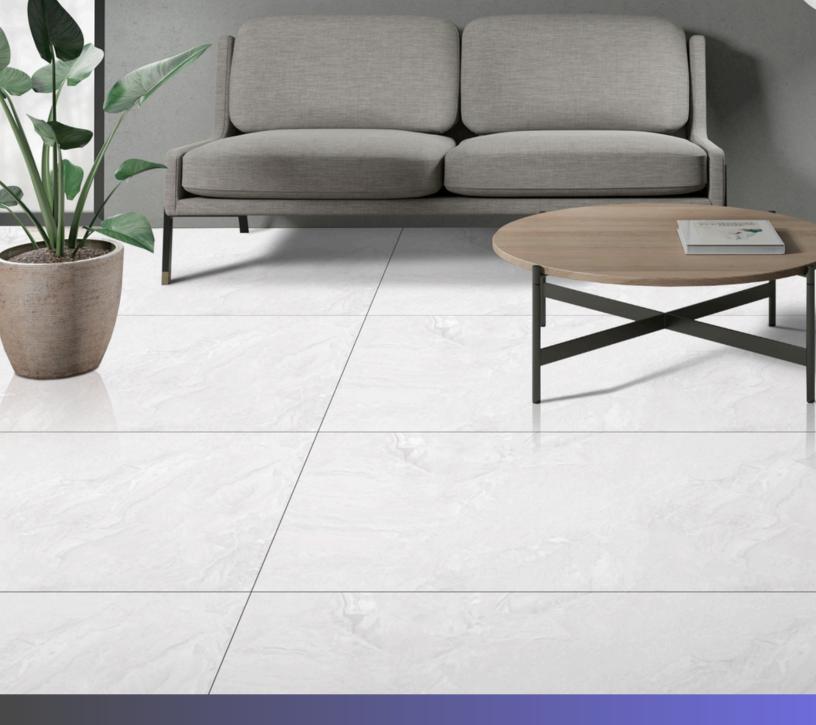

e porcelain. These tiles beautifully mirror the dramatic veins and color variations found in natural marble, creating a durable result that is almost indistinguishable from the real thing.

Surface: High Definition Inkjet Brillo Type: Glazed Porcelain Rectified Size: 24"x48" | 32"x32" | 24"x24" Random Variation with a high resolution replicate the crisp white color and dramatic gray veining of Statuario Venato marble, creating a classic look. The matt finish provides a reflective glow that can brighten up any space, supporting and expanding its architectural traits. Capitalizing on the low-maintenance quality of porcelain, the DreamStone tiles are stain-resistant, water repellant, and don't require any additional sealing, making them perfect for any durable wall installation.















#### TRILITE GREY

The Stony Dream Collection recreates the classic look of marble with all the benefits of an affordable porcelain. These tiles beautifully mirror the dramatic veins and color variations found in natural marble, creating a durable result that is almost indistinguishable from the real thing.

With a bold black and white pattern, the Panda White Polished Porcelain tiles perfectly replicate the dramatic and distinct look of Panda White marble. The polished finish provides a reflective glow that can brighten up any space, supporting and expanding its architectural traits. Capitalizing on the low-maintenance quality of porcelain, the Panda Natural tiles are stain-resistant, water repellant, and don't require any special sealing, making them perfect for a durable wall installa