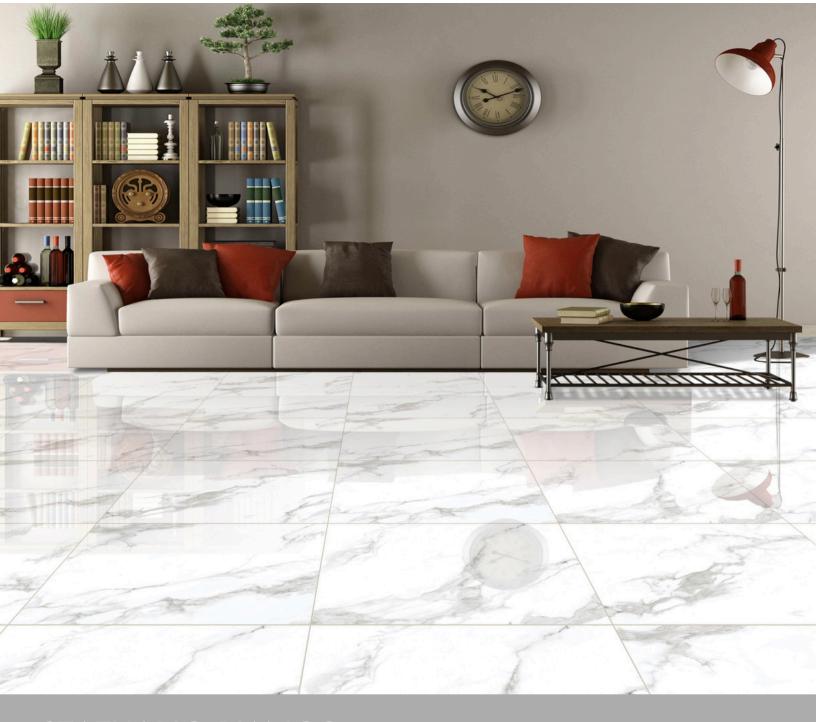

#### CALACATTA WHITE

The Calacatta Collection recreates the classic look of marble with all the benefits of an affordable porcelain. These tiles beautifully mirror the dramatic veins and color variations found in natural marble, creating a durable result that is almost indistinguishable from the real thing.

Calacatta White marble creates a striking floor or wall for any room in your home. Calacatta White Polished Marble Tile is a chic, endlessly inspiring marble option. Known for its bright white appearance and dramatic, gray veining, it makes any space pop in a sophisticated way. Use on walls or floors. Natural stones are products of nature, therefore, variations in color, pattern, texture, and veining will occur.