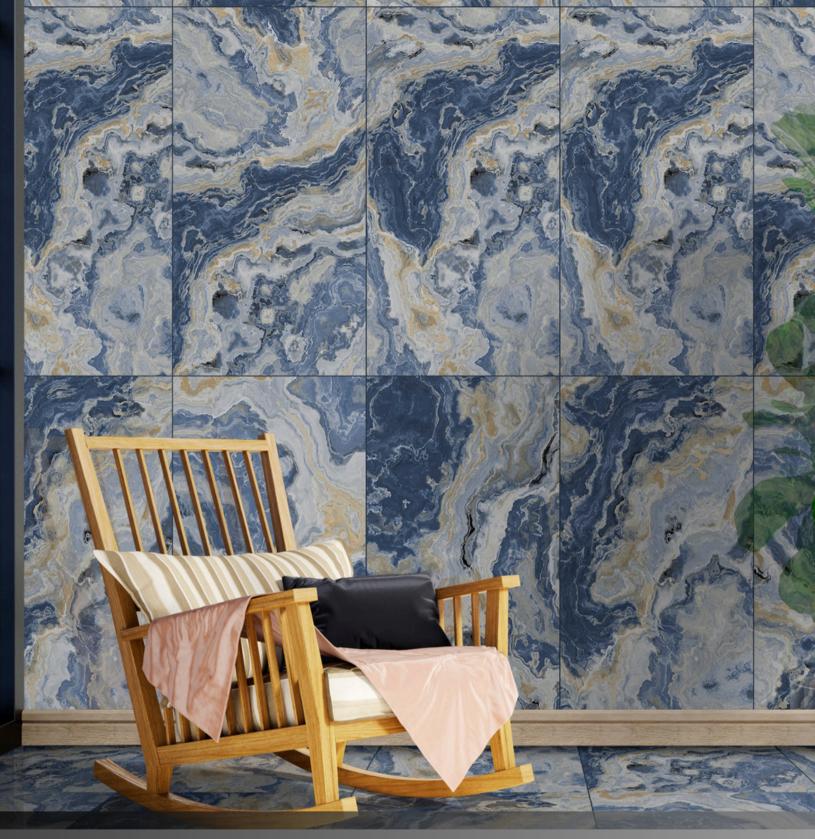

## ZARA BLUE

## GLACIER WHITE

# AIZHU BLUE

## THORNTON AQUA

# OCEAN BLUE

Surface: High Definition Inkjet Brillo
Type: Glazed Porcelain Rectified
Size: 24"x48" | 32"x32" | 24"x24"
Random Variation with a high resolution

24"x48" 24"x24" 32"x32"