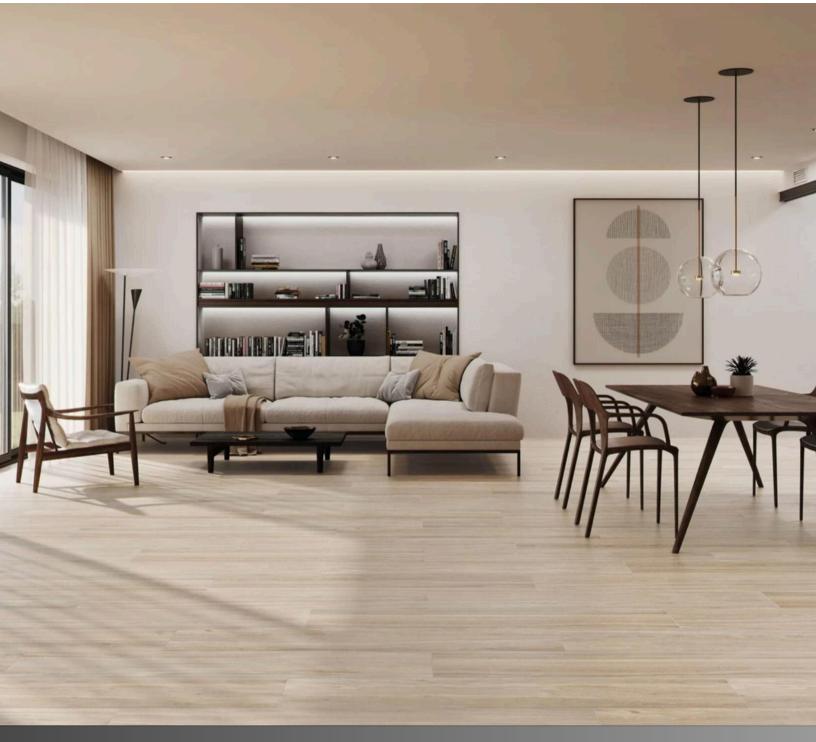

### HAVSTA CAMEL

The Novano Collection recreates the urban look of concrete with all the benefits of an affordable porcelain. These tiles beautifully and modernize your spaces.

Surface: High Definition Inkjet Brillo
Type: Glazed Porcelain Rectified
Size: 24"x48" | 32"x32" | 24"x24"
Random Variation with a high resolution

### HAVSTA NATURAL

The Novano Collection recreates the urban look of concrete with all the benefits of an affordable porcelain. These tiles beautifully and modernize your spaces.

Surface: High Definition Inkjet Brillo
Type: Glazed Porcelain Rectified
Size: 24"x48" | 32"x32" | 24"x24"
Random Variation with a high resolution

## HAVSTA BEIGE

The Novano Collection recreates the urban look of concrete with all the benefits of an affordable porcelain. These tiles beautifully and modernize your spaces.

Surface: High Definition Inkjet Brillo Type: Glazed Porcelain Rectified Size: 24"x48" | 32"x32" | 24"x24" Random Variation with a high resolution

### HAVSTA BROWN

The Novano Collection recreates the urban look of concrete with all the benefits of an affordable porcelain. These tiles beautifully and modernize your spaces.

Surface: High Definition Inkjet Brillo
Type: Glazed Porcelain Rectified
Size: 24"x48" | 32"x32" | 24"x24"
Random Variation with a high resolution