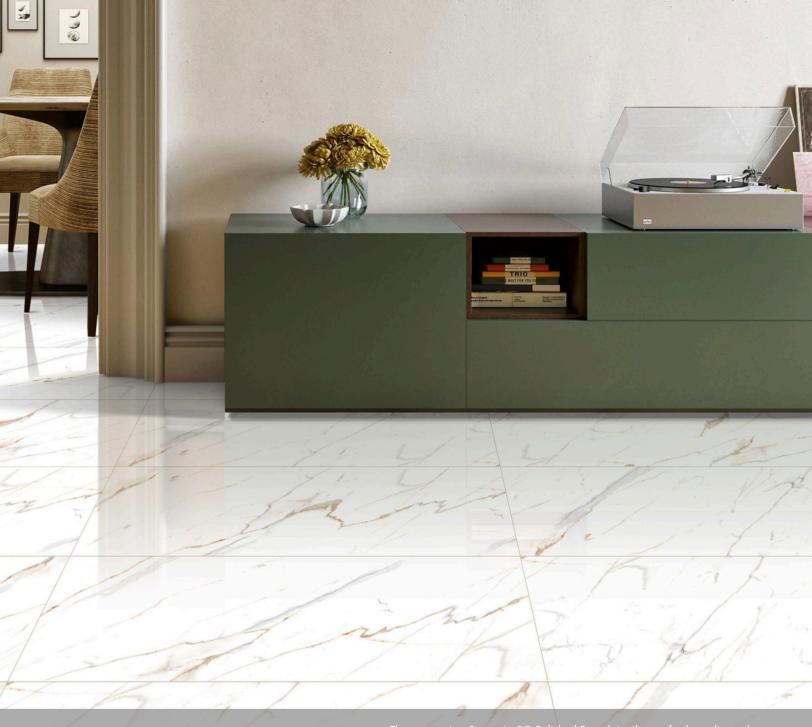

#### CALACATTA WHITE

The Calacatta Collection recreates the classic look of marble with all the benefits of an affordable porcelain. These tiles beautifully mirror the dramatic veins and color variations found in natural marble, creating a durable result that is almost indistinguishable from the real thing.

Calacatta White marble creates a striking floor or wall for any room in your home. Calacatta White Polished Marble Tile is a chic, endlessly inspiring marble option. Known for its bright white appearance and dramatic, gray veining, it makes any space pop in a sophisticated way. Use on walls or floors. Natural stones are products of nature, therefore, variations in color, pattern, texture, and veining will occur.

and more with this polished porcelain piece.

Surface: High Definition Inkjet Brillo Type: Glazed Porcelain Rectified Size: 24"x48" | 32"x32" | 24"x24" Random Variation with a high resolution

24"x48"