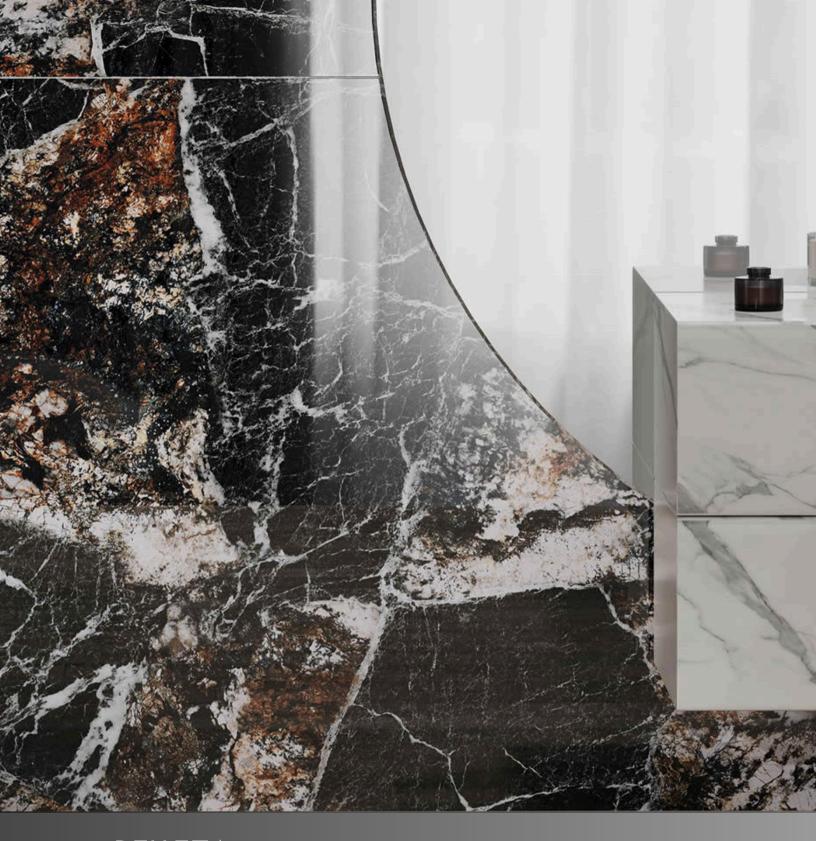

#### MARQUINA BLACK

The Polished Nero Marquina is a rich, velvety black large format tile. Cover walls or floors with this glamorous and mysterious classic piece to create a stunning ambiance. Marquina Black striking black marble-look will elevate your space and leave behind a trail of admirers after they get a glimpse of its beauty. All the sophistication of real marble is delivered in this polish porcelain tile. The contrasting white veining adds another level of powerful appeal to this piece. Use on the floors of your kitchen, or bathroom to captivate and make a spectacular impact.