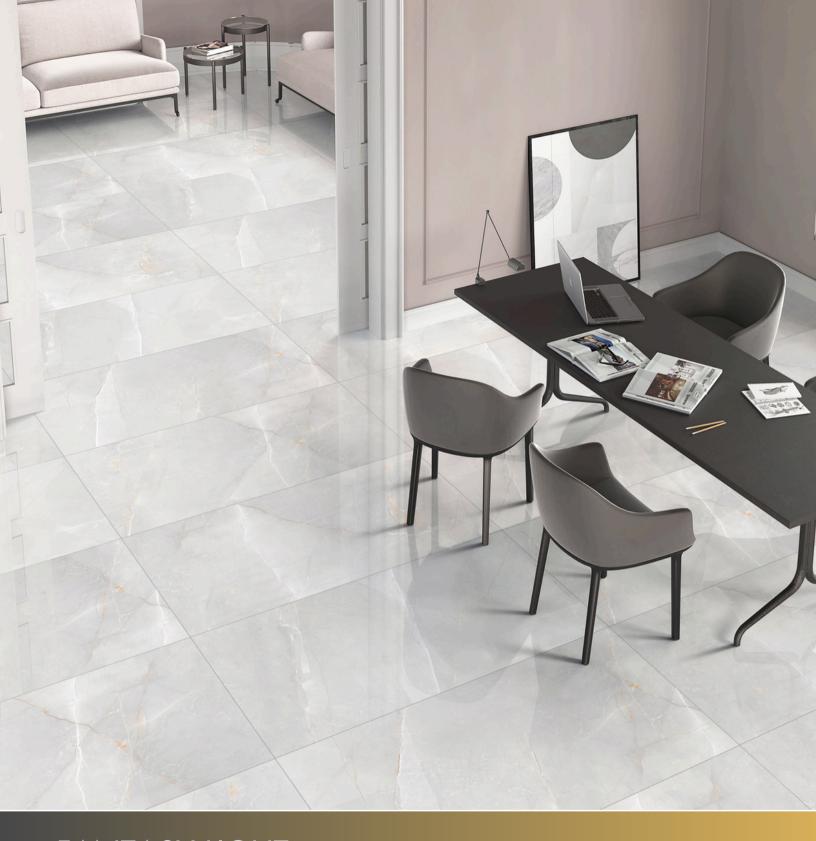

#### WHITE ONYX

Make a statement of regal opulence with the Onyx Collection. Inspired by the rich layers and dramatic veining of gemstone, this stunning line of decorative porcelain tiles mirrors the latest crown jewel in the world of design – the onyx collection is using a unique printing technology to showcase the striking beauty of the natural onyx marble striations with all the benefits of porcelain.

Providing endless design possibilities, our White Onyx incorporates contemporary patterns with the timeless beauty of this warmly sophisticated marble. The white bottom of these marble tiles serves as the perfect backdrop for the delicate thin pencil veins and beautiful spots of natural color variation, creating a minimalist yet grounded look.

Available in a polished finish the White Onyx tiles are suitable for both floor and wall residential installation.

Surface: High Definition Inkjet Brillo Type: Glazed Porcelain Rectified Size: 24"x48" | 32"x32" | 24"x 24"