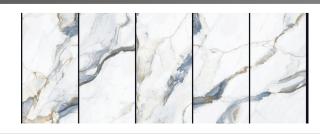

#### WHITE ONYX

Make a statement of regal opulence with the Onyx Collection. Inspired by the rich layers and dramatic veining of gemstone, this stunning line of decorative porcelain tiles mirrors the latest crown jewel in the world of design – the onyx collection is using a unique printing technology to showcase the striking beauty of the natural onyx marble striations with all the benefits of porcelain.

Providing endless design possibilities, our White Onyx incorporates contemporary patterns with the timeless beauty of this warmly sophisticated marble. The white bottom of these marble tiles serves as the perfect backdrop for the delicate thin pencil veins and beautiful spots of natural color variation, creating a minimalist yet grounded look.

Available in a polished finish the White Onyx tiles are suitable for both floor and wall residential installation.

Surface: High Definition Inkjet Brillo Type: Glazed Porcelain Rectified Size: 24"x48" | 32"x32" | 24"x 24"

Size: 24"x48" | 32"x32" | 24"x 24"

Random Variation with a high resolution

24"x48" 24"x24"